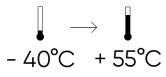

## specification

Wattage, W 60 luminous flux, Im 1250

Voltage 230 V AC

IP66 (±)

Controls, protocols

DMX-512 + RDM

Customization

**Technologies** 