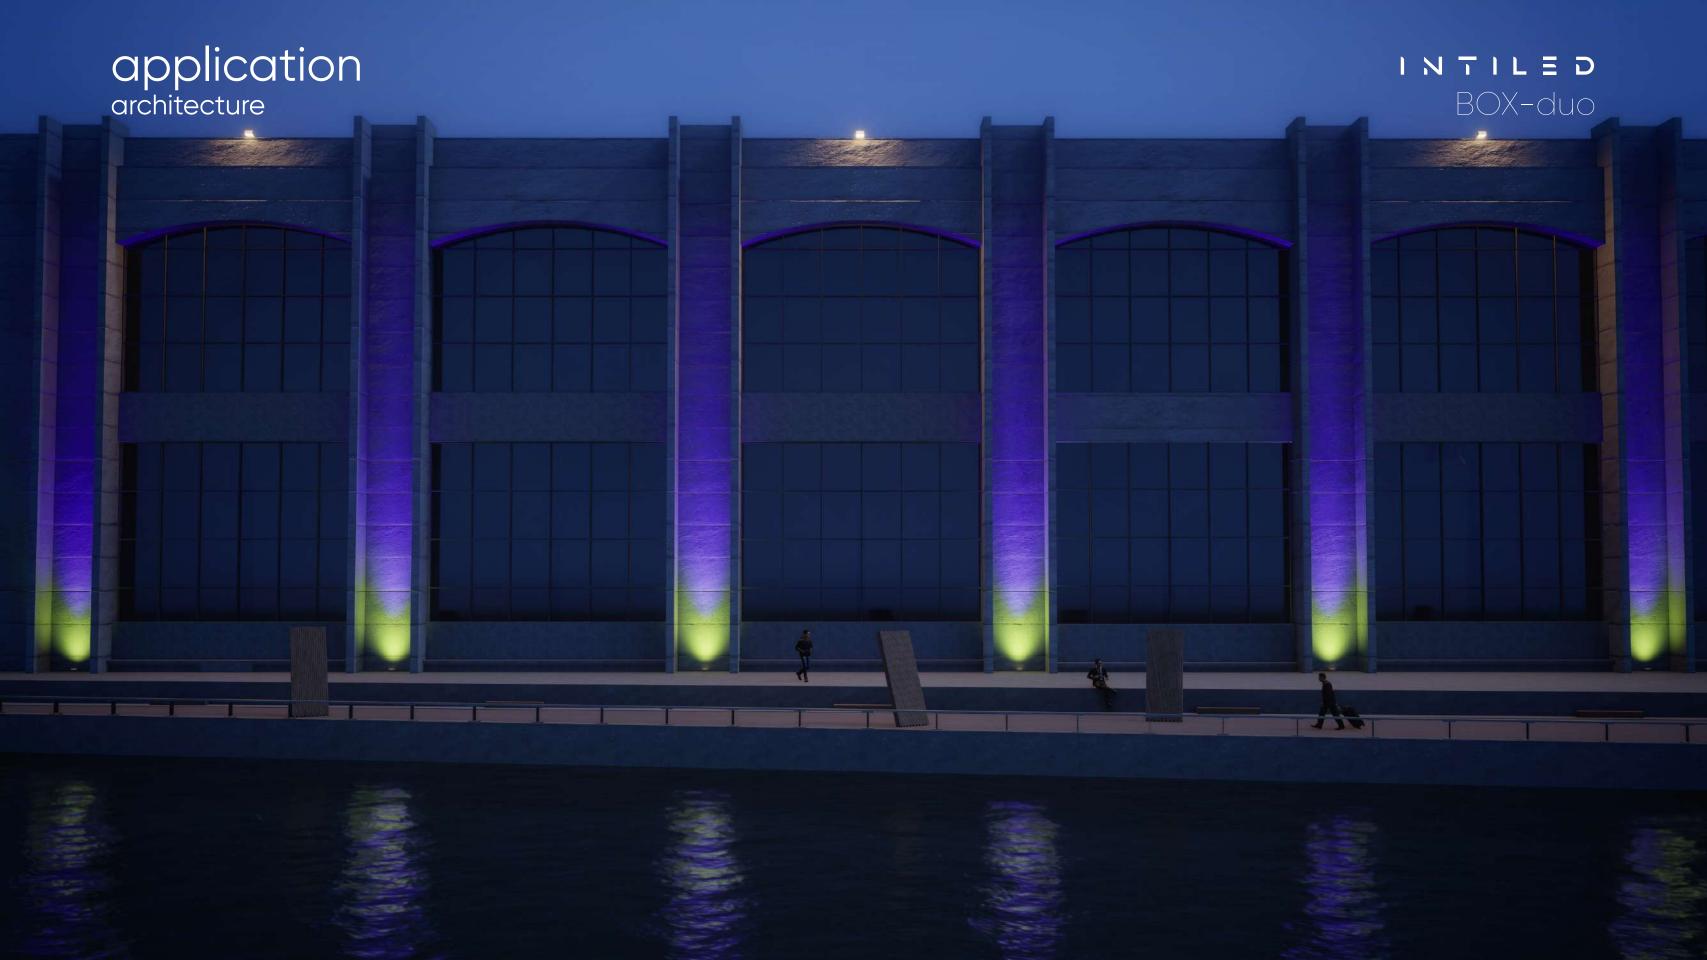

## INTILED BOX-duo

BOX-duo is a two-color version of the BOX luminaire specially created for artistic lighting effects

wall

#### Special arrangement of LED

2 LED groups are placed in such a way that the lighting effect is as functional as possible