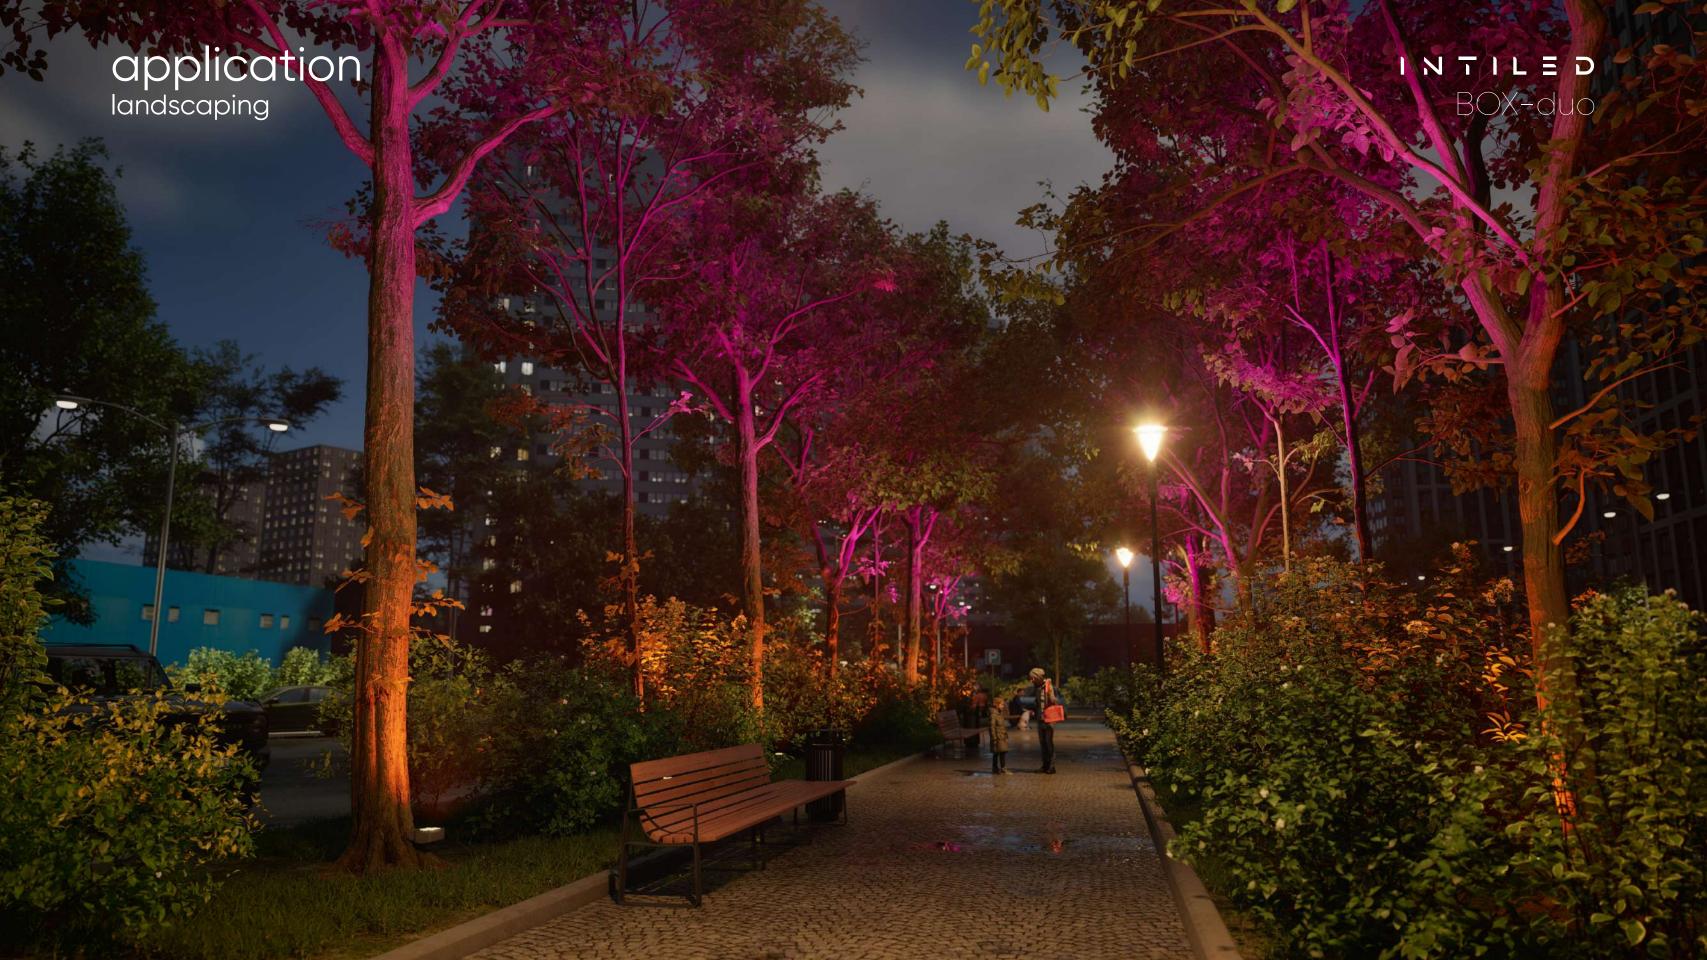

## INTILED BOX-duo

BOX-duo is a two-color version of the BOX luminaire specially created for artistic lighting effects

wall

#### **Artistic lighting effects**

2 types of optics allow to achieve various creative lighting effects, including a candle flame effect

#### Special arrangement of LED

2 LED groups are placed in such a way that the lighting effect is as functional as possible