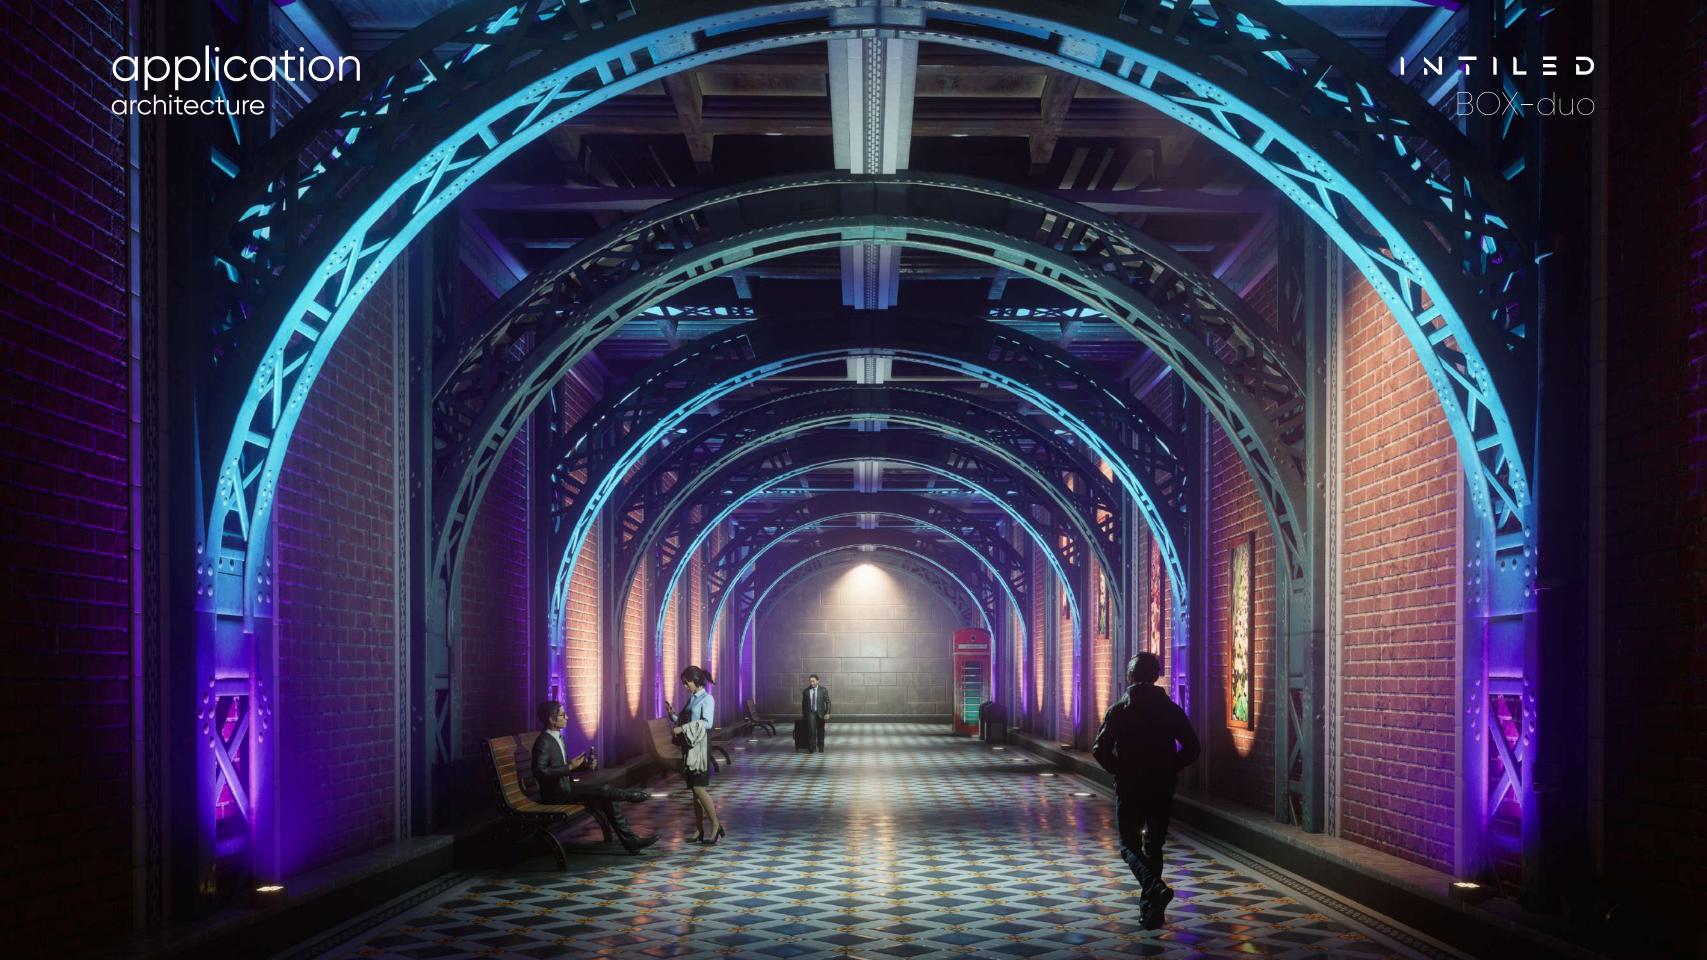

## INTILED BOX-duo

BOX-duo is a two-color version of the BOX luminaire specially created for artistic lighting effects

wall

#### **Artistic lighting effects**

2 types of optics allow to achieve various creative lighting effects, including a candle flame effect