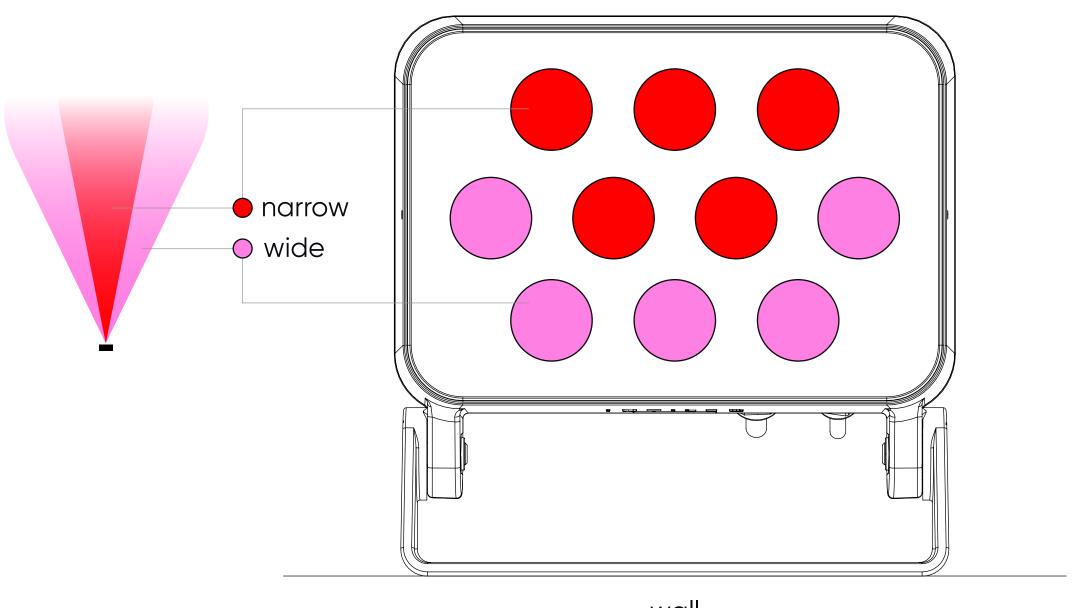

#### **Artistic lighting effects**

2 types of optics allow to achieve various creative lighting effects, including a candle flame effect

#### Special arrangement of LED

2 LED groups are placed in such a way that the lighting effect is as functional as possible