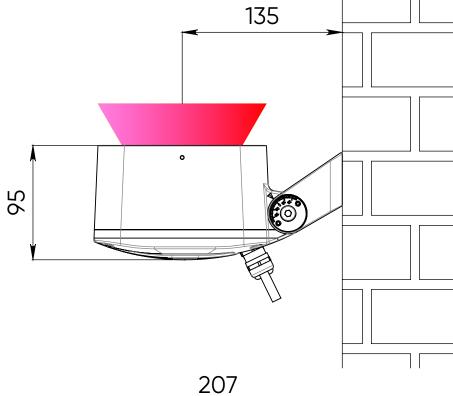

## specification

Wattage, W 60 luminous flux, Im 1250

Voltage 230 V AC

IP66 (±)

Controls, protocols

DMX-512 + RDM

Customization

**Technologies** 

Lifespan

not less than 50 000 hours

Weight, kg