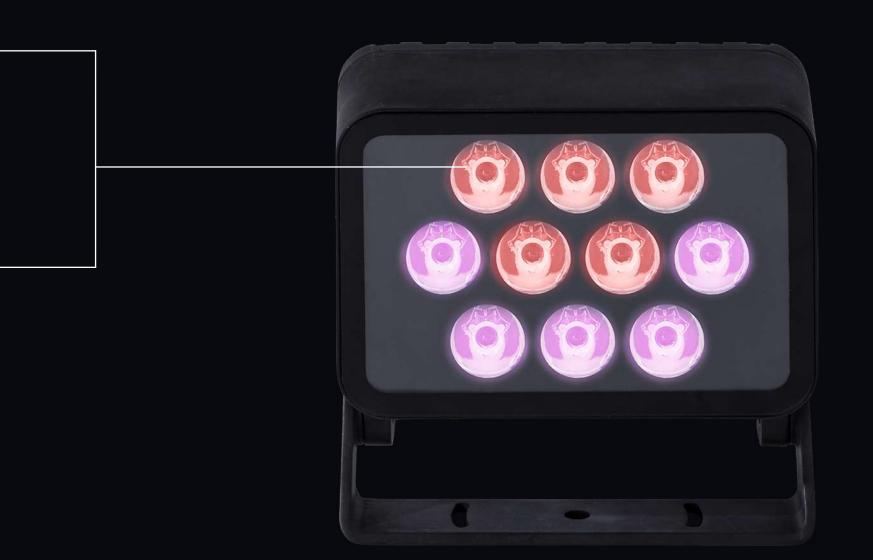

#### Impeccable light quality

2 colors coexist harmoniously, without unwanted lighting effects and undesired light artefacts