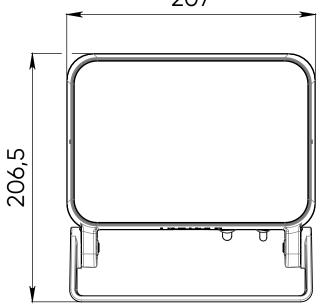

## specification

Wattage, W 60 luminous flux, Im 1250

Voltage 230 V AC

IP66 (±)

Controls, protocols

DMX-512 + RDM

Customization

**Technologies** 

Lifespan

not less than 50 000 hours

Weight, kg