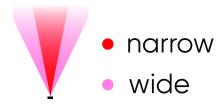

#### **Artistic lighting effects**

2 types of optics allow to achieve various creative lighting effects, including a candle flame effect