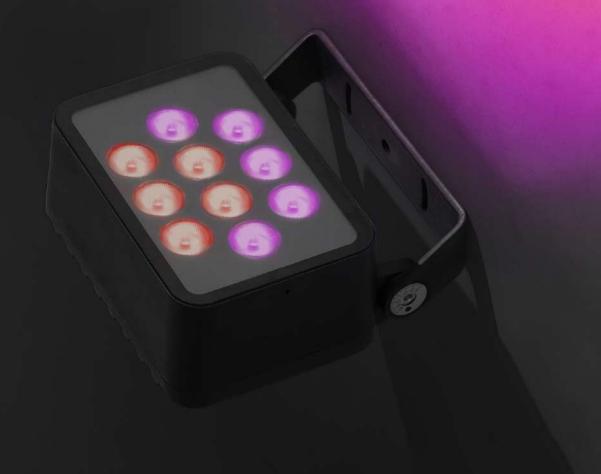

## INTILED BOX-duo

BOX-duo is a two-color version of the BOX luminaire specially created for artistic lighting effects

wall