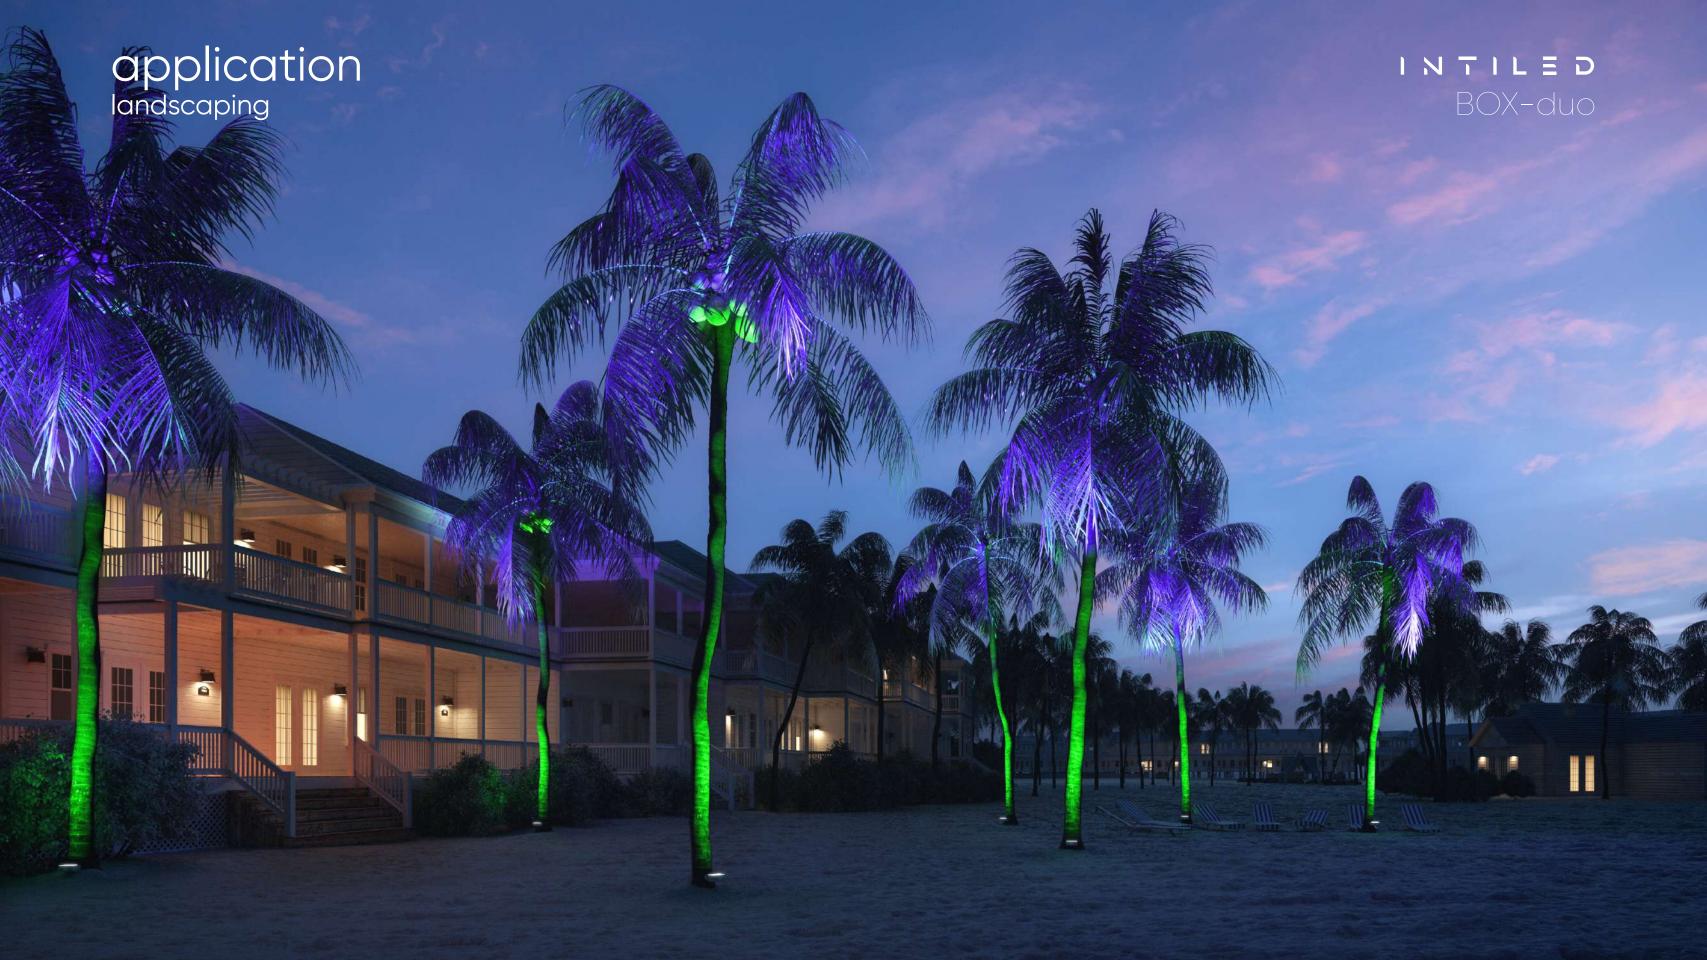

## INTILED BOX-duo

BOX-duo is a two-color version of the BOX luminaire specially created for artistic lighting effects

wall

#### **Artistic lighting effects**

2 types of optics allow to achieve various creative lighting effects, including a candle flame effect

#### Special arrangement of LED

2 LED groups are placed in such a way that the lighting effect is as functional as possible