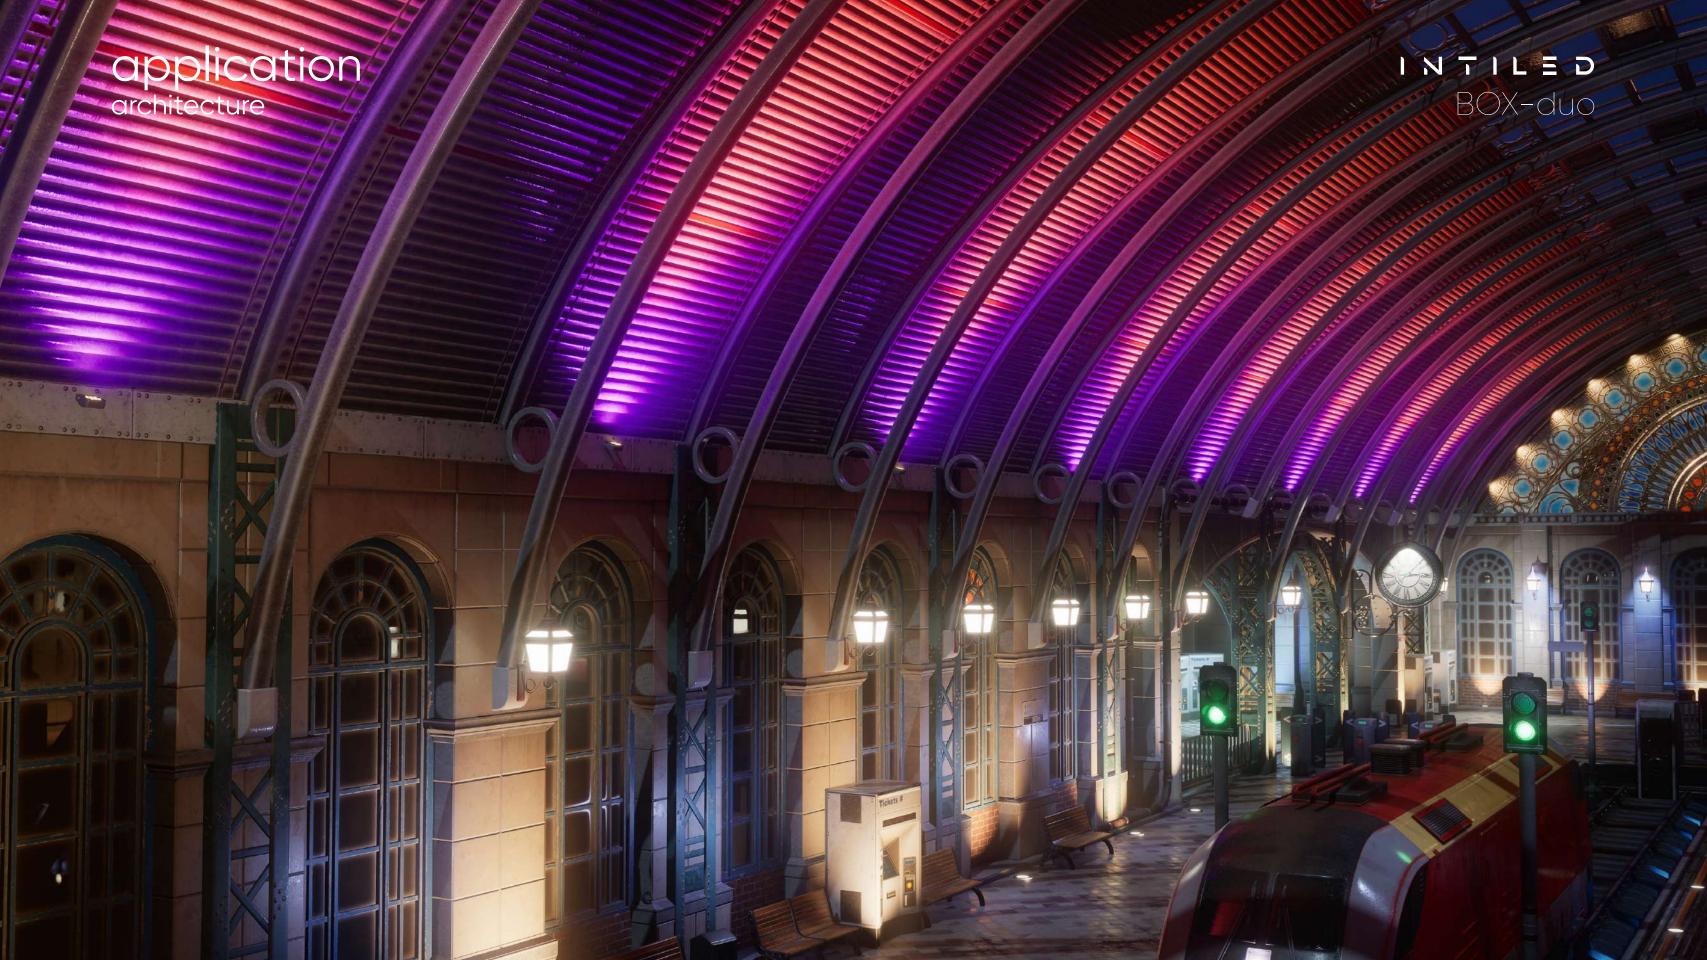

## INTILED BOX-duo

BOX-duo is a two-color version of the BOX luminaire specially created for artistic lighting effects

wall

#### **Artistic lighting effects**

2 types of optics allow to achieve various creative lighting effects, including a candle flame effect