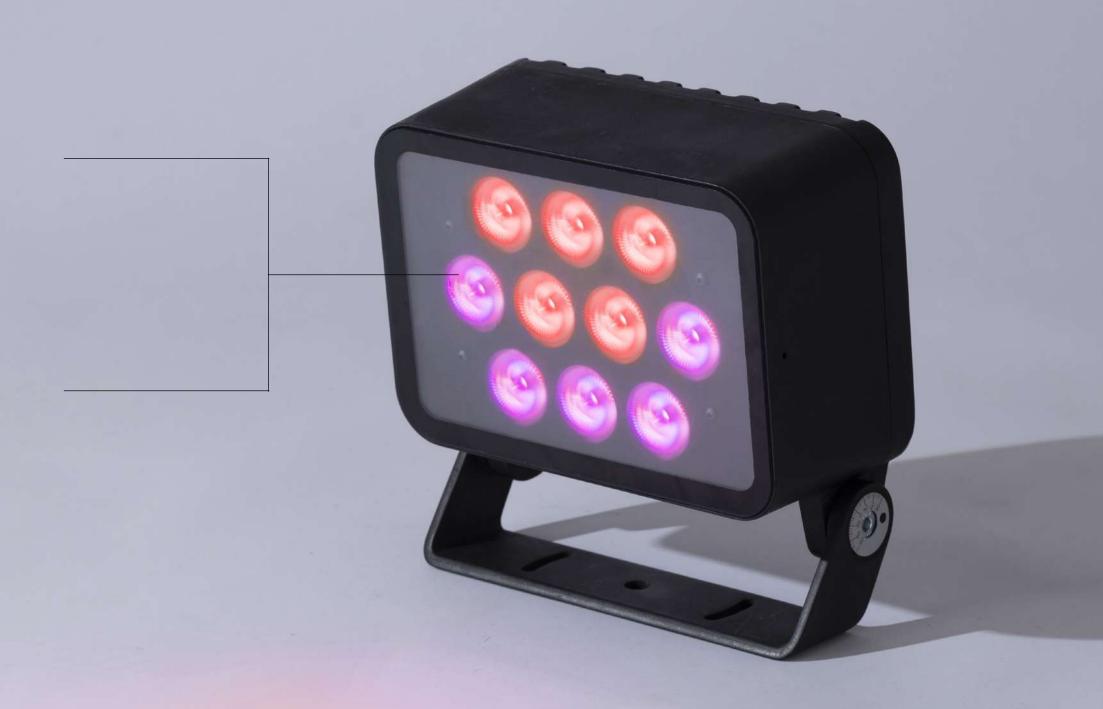

# 

two are better than one

INTILED

## INTILED BOX-duo

BOX-duo is a two-color version of the BOX luminaire specially created for artistic lighting effects





wall

## special features

### INTILED BOX-duo

#### Impeccable light quality

2 colors coexist harmoniously, without unwanted lighting effects and undesired light artefacts

#### **Artistic lighting effects**

2 types of optics allow to achieve various creative lighting effects, including a candle flame effect



## special features

# INTILED BOX-duo

#### Separate controls

2 independently controlled groups of multichip RGBW LED

#### Special arrangement of LED

2 LED groups are placed in such a way that the lighting effect is as functional as possible



## specification







Wattage, W 60 luminous flux, Im 1250

Voltage 230 V AC

IP66 (±)

Controls, protocols

DMX-512 + RDM

Customization





**Technologies** 





Lifespan

not less than 50 000 hours



Weight, kg















## INTILED

architectural lighting