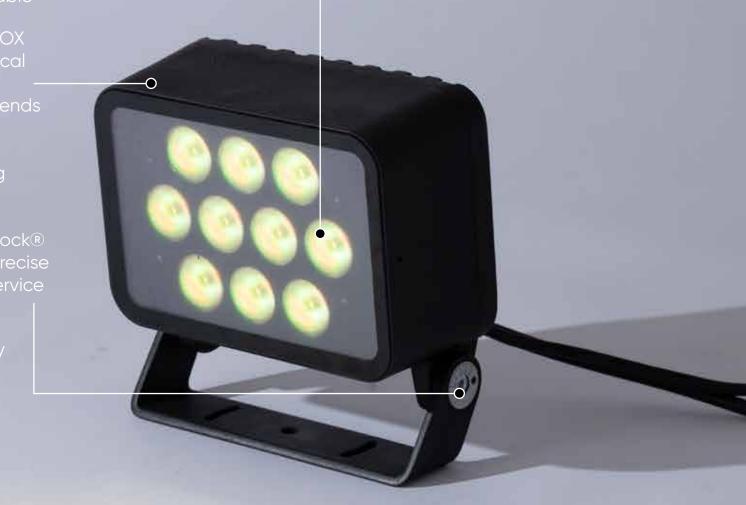

BOX is a new family of floodlighting and accent projectors for façade lighting

BOX family will be introduced in several versions: 30 W, 50 W, 100 W, 200 W. 50-W version is presented first

BOX is a luminaire where all INTILED technical solutions are balanced inside of the compact housing

ColorPro® technology in color versions provide maximum brightness of each color in a dynamic modes, keeping the energy consumption stable

EternalTechnology® in all BOX versions helps avoiding critical overheating or overcooling of the components and extends the lifespan of the product

Well-thought-out mounting system: a combination of special-shaped bracket, adjusting scale and Nord-Lock® system provides fast and precise mounting and makes the service easier

Perfect lighting effect in any of BOX versions