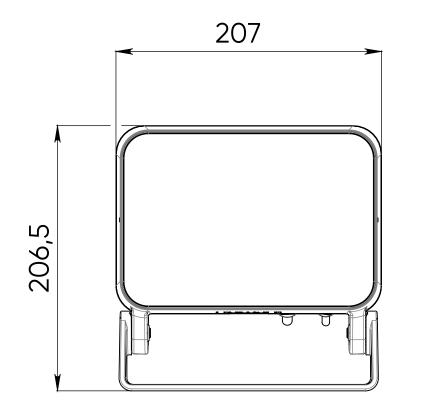

Operating temperature -40°C ... +55°C

Lifespan not less than 50 000 hours

Dimensions 207x147x95 - without bracket 207x206,5x95 - with bracket

Weight 4 kg

Materials housing, bracket – die-cast aluminum;

diffusor – tempered glass