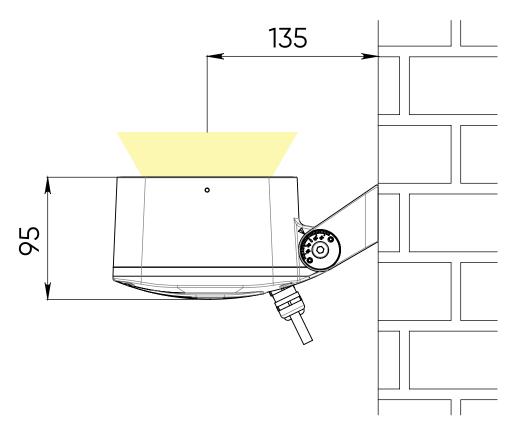

Operating temperature -40°C ... +55°C

Lifespan not less than 50 000 hours

Dimensions 207x147x95 - without bracket 207x206,5x95 - with bracket

Weight 4 kg

Materials housing, bracket – die-cast aluminum;

diffusor – tempered glass