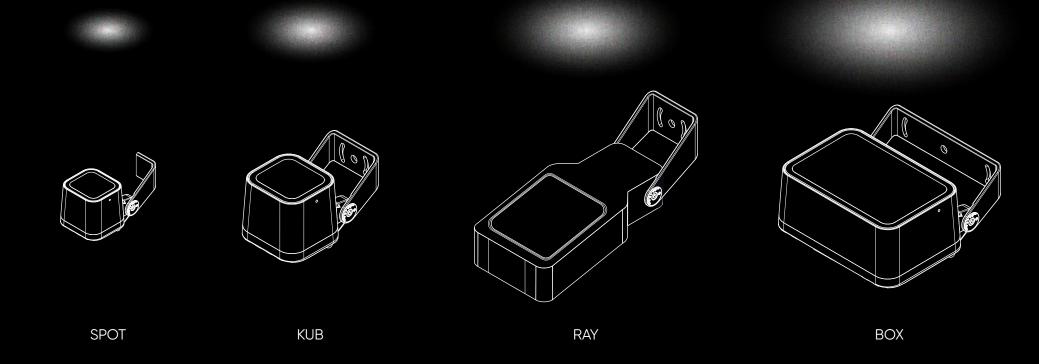

BOX is a new family of floodlighting and accent projectors for façade lighting

BOX family will be introduced in several versions: 30 W, 50 W, 100 W, 200 W. 50-W version is presented first

BOX is a luminaire where all INTILED technical solutions are balanced inside of the compact housing