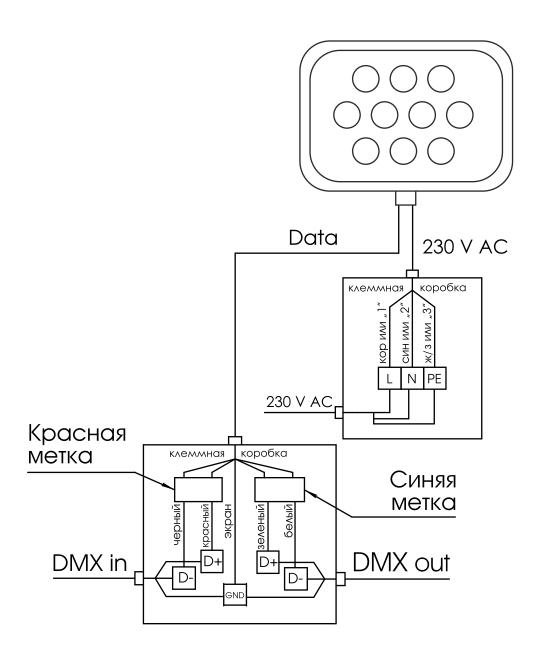

of floodlighting and accent projectors for façade lighting



BOX family will be introduced in several versions: 30 W, 50 W, 100 W, 200 W. 50-W version is presented first



BOX is a luminaire where all INTILED technical solutions are balanced inside of the compact housing



ColorPro® technology in color versions provide maximum brightness of each color in a dynamic modes, keeping the energy consumption stable

EternalTechnology® in all BOX versions helps avoiding critical overheating or overcooling of the components and extends the lifespan of the product

Well-thought-out mounting system: a combination of special-shaped bracket, adjusting scale and Nord-Lock® system provides fast and precise mounting and makes the service easier

Perfect lighting effect in any of BOX versions











| Light co | lor | fι | allco | lor | (R | +( | <b>3+E</b> | 3+√ | $\sqrt{4}$ | ŀO) |  |
|----------|-----|----|-------|-----|----|----|------------|-----|------------|-----|--|
|          |     |    |       |     |    |    |            |     |            |     |  |

Optics 15°, 30°, 60°, 125°, 15x60°

Lumen output 1200 lm

Control DMX-512, DMX-512+RDM

Wattage 50 W, 60 W

Voltage 230 V AC

Protection class IP66/IP67

Pulsation coefficient <1%

Mechanical resistance IK08

Operating temperature -40°C ... +55°C

Lifespan not less than 50 000 hours

Dimensions 207x147x95 - without bracket 207x206,5x95 - with bracket

Weight 4 kg

Materials housing, bracket – die-cast aluminum;

diffusor – tempered glass

Contents of delivery luminaire, passport, package





## more info