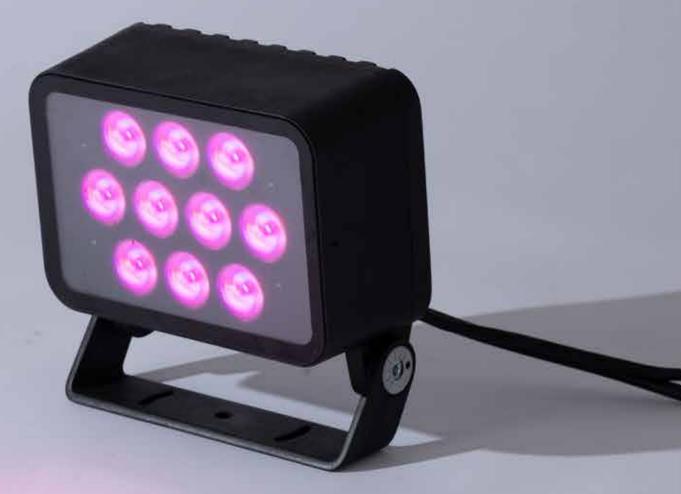

ColorPro® technology in color versions provide maximum brightness of each color in a dynamic modes, keeping the energy consumption stable

EternalTechnology® in all BOX versions helps avoiding critical overheating or overcooling of the components and extends the lifespan of the product

| Light co | lor | fι | allco | lor | (R | +( | <b>3+E</b> | 3+√ | $\sqrt{4}$ | ŀO) |  |
|----------|-----|----|-------|-----|----|----|------------|-----|------------|-----|--|
|          |     |    |       |     |    |    |            |     |            |     |  |