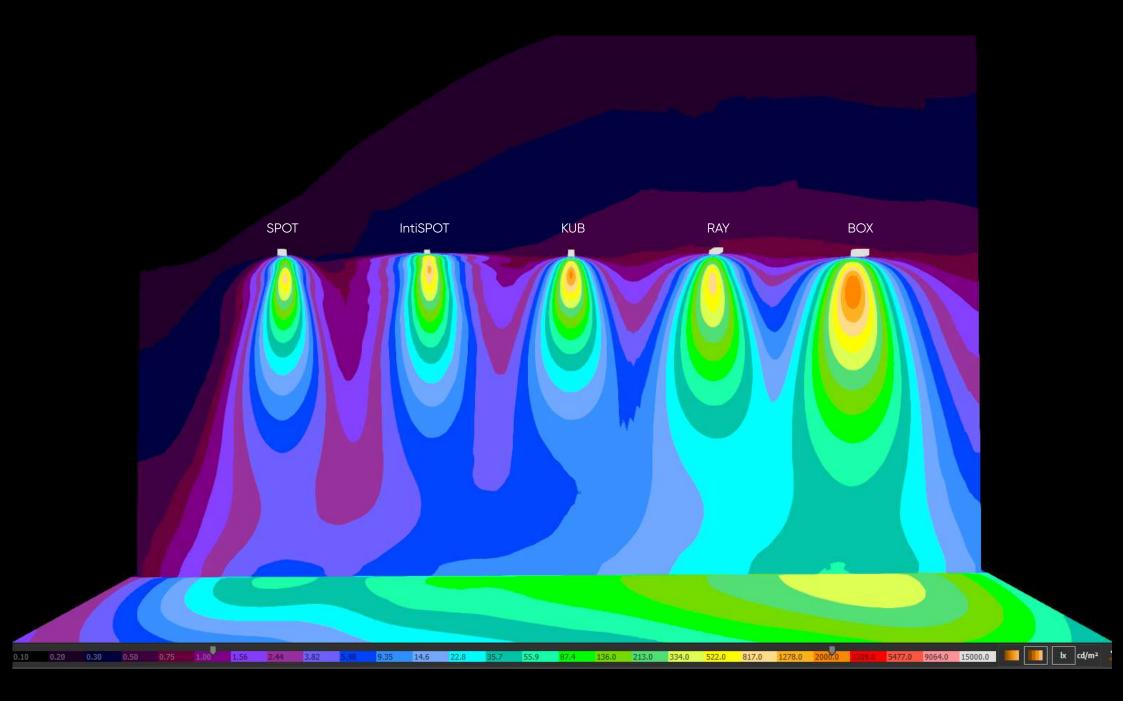

t in any of BOX versions











| Light co | lor | fι | allco | lor | (R | +( | <b>3+E</b> | 3+√ | $\sqrt{4}$ | ŀO) |  |
|----------|-----|----|-------|-----|----|----|------------|-----|------------|-----|--|
|          |     |    |       |     |    |    |            |     |            |     |  |

Optics 15°, 30°, 60°, 125°, 15x60°

Lumen output 1200 lm

Control DMX-512, DMX-512+RDM

Wattage 50 W, 60 W

Voltage 230 V AC

Protection class IP66/IP67

Pulsation coefficient <1%

Mechanical resistance IK08

Operating temperature -40°C ... +55°C

Lifespan not less than 50 000 hours

Dimensions 207x147x95 - without bracket 207x206,5x95 - with bracket

Weight 4 kg

Materials housing, bracket – die-cast aluminum;

diffusor – tempered glass

Contents of delivery luminaire, passport, package





## more info