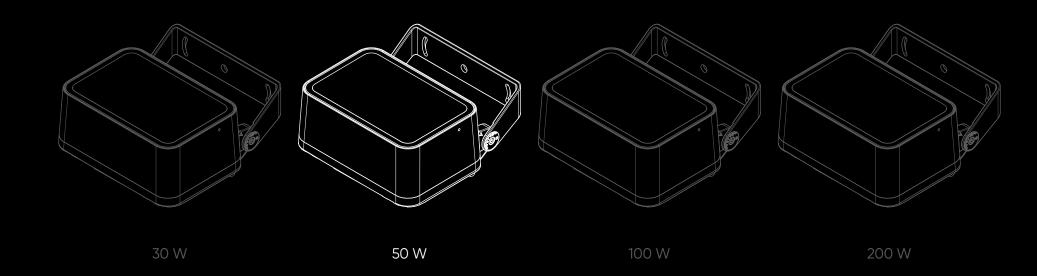

BOX is a new family of floodlighting and accent projectors for façade lighting

BOX family will be introduced in several versions: 30 W, 50 W, 100 W, 200 W. 50-W version is presented first

BOX is a luminaire where all INTILED technical solutions are balanced inside of the compact housing