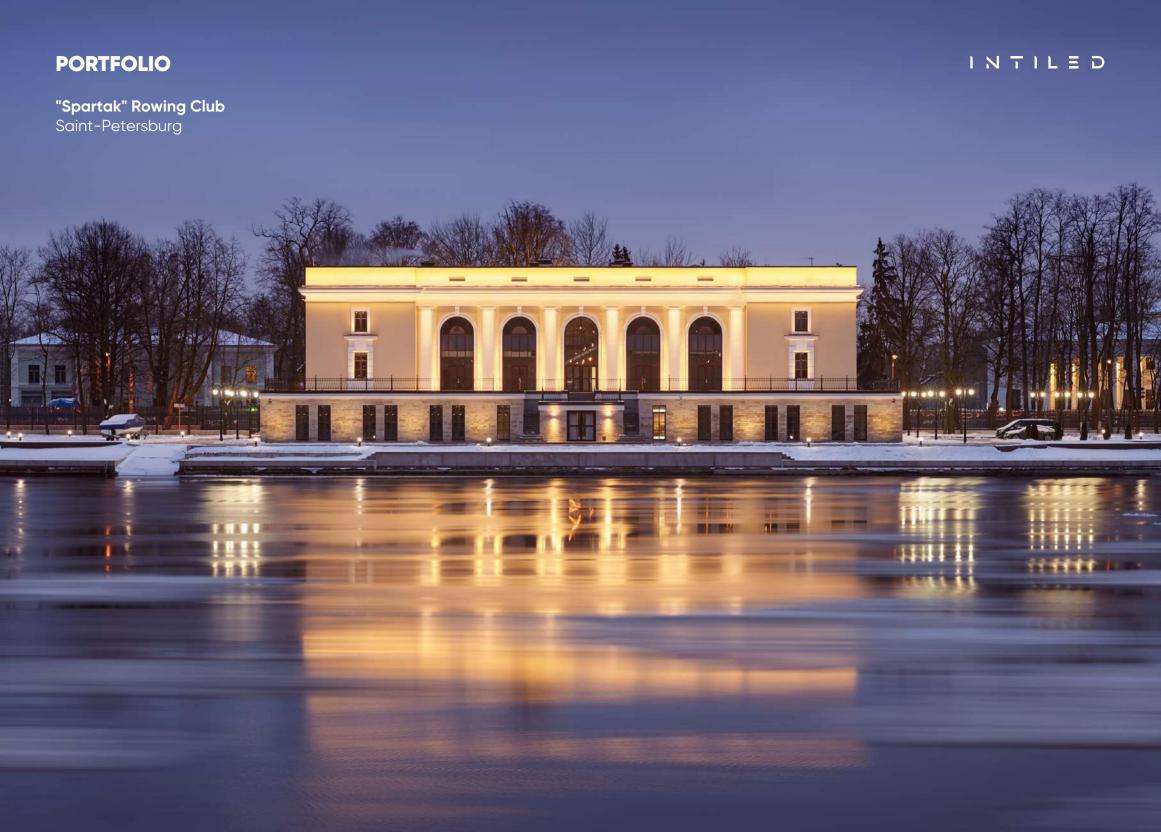

High-output recessed projector for powerful floodlighting of facades from the ground level