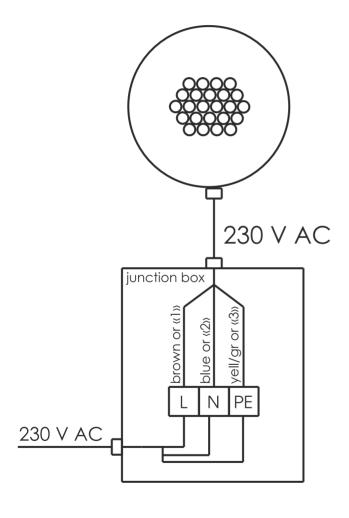

IntiGROUND white color luminaire connections diagram

IntiGROUND dynamic color luminaire connections diagram

more information available on the website