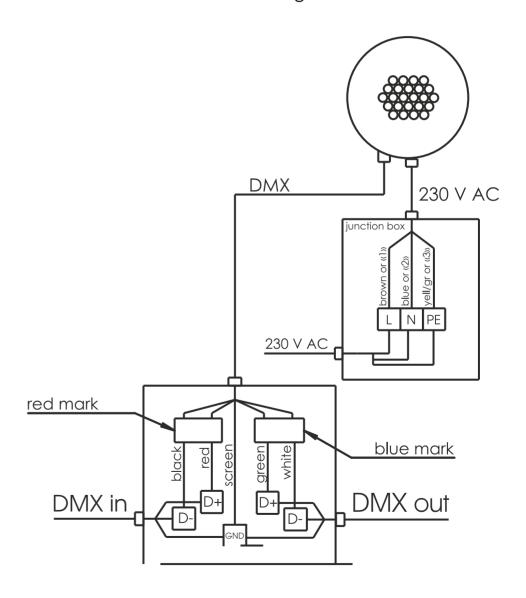

IntiGROUND white color luminaire connections diagram

IntiGROUND dynamic color luminaire connections diagram

more information available on the website