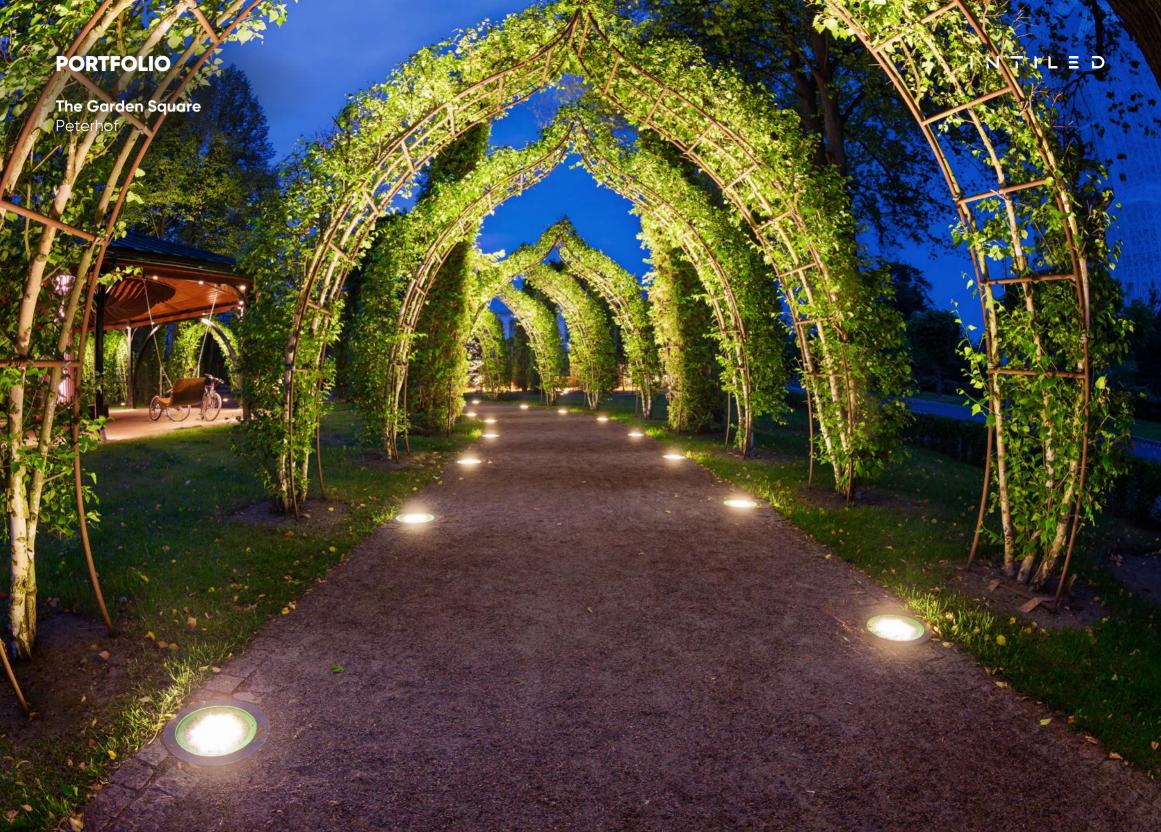

High-output recessed projector for powerful floodlighting of facades from the ground level