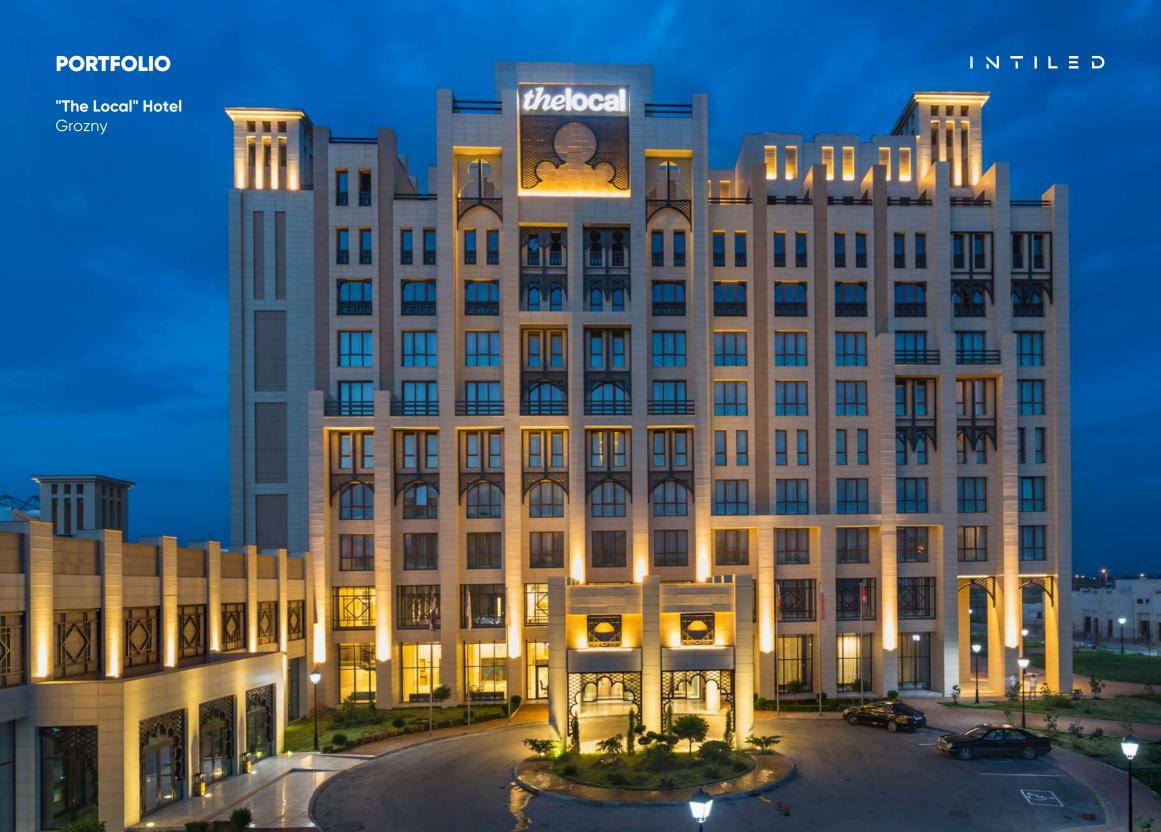

High-output recessed projector for powerful floodlighting of facades from the ground level