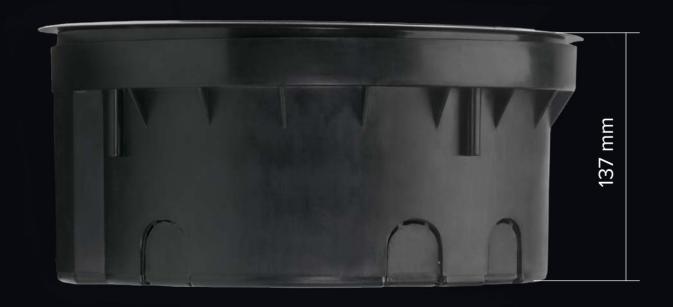

High-output recessed projector for powerful floodlighting of facades from the ground level



# 137 mm recess depth

Substantially simplifies installation of the fitting



## Built-in adjustment mechanism (up to 15°)

Allows to easily aim the beam to the required point during installation

or commissioning



## Decorative frame: polished stainless steel

Can be replaced quickly in case of a prolonged luminaire operation. The frame together with molded rubber sealing gasket provide reliable luminaire sealing and IP67 degree of protection



# **Hexagonal LED placement**

With colour versions, allows to get any color without unwanted lighting effects



#### **IntiGROUND MAIN TECHNICAL CHARACTERISTICS**

#### INTILED

| Light source          | Nichia (Japan), Cree (USA) LEDs                                                                        |
|-----------------------|---------------------------------------------------------------------------------------