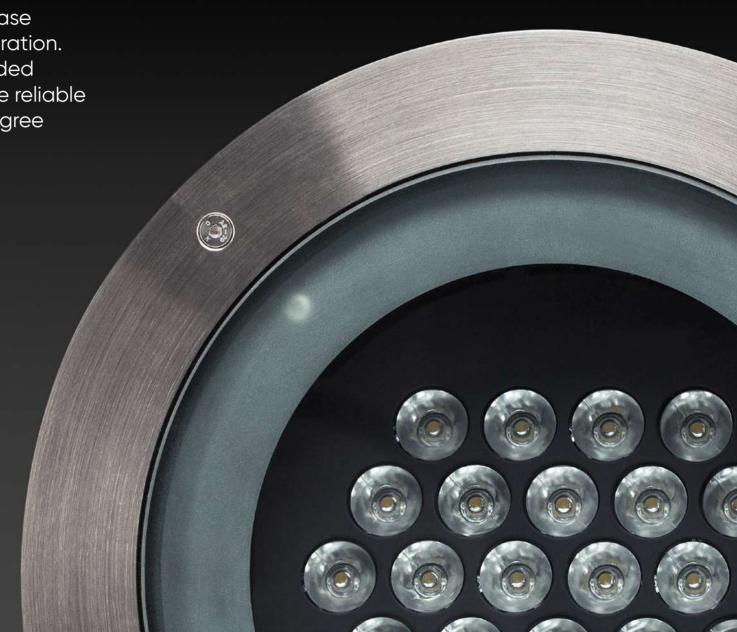

## Decorative frame: polished stainless steel

Can be replaced quickly in case of a prolonged luminaire operation. The frame together with molded rubber sealing gasket provide reliable luminaire sealing and IP67 degree of protection

# **Hexagonal LED placement**

With colour versions, allows to get any color without unwanted lighting effects