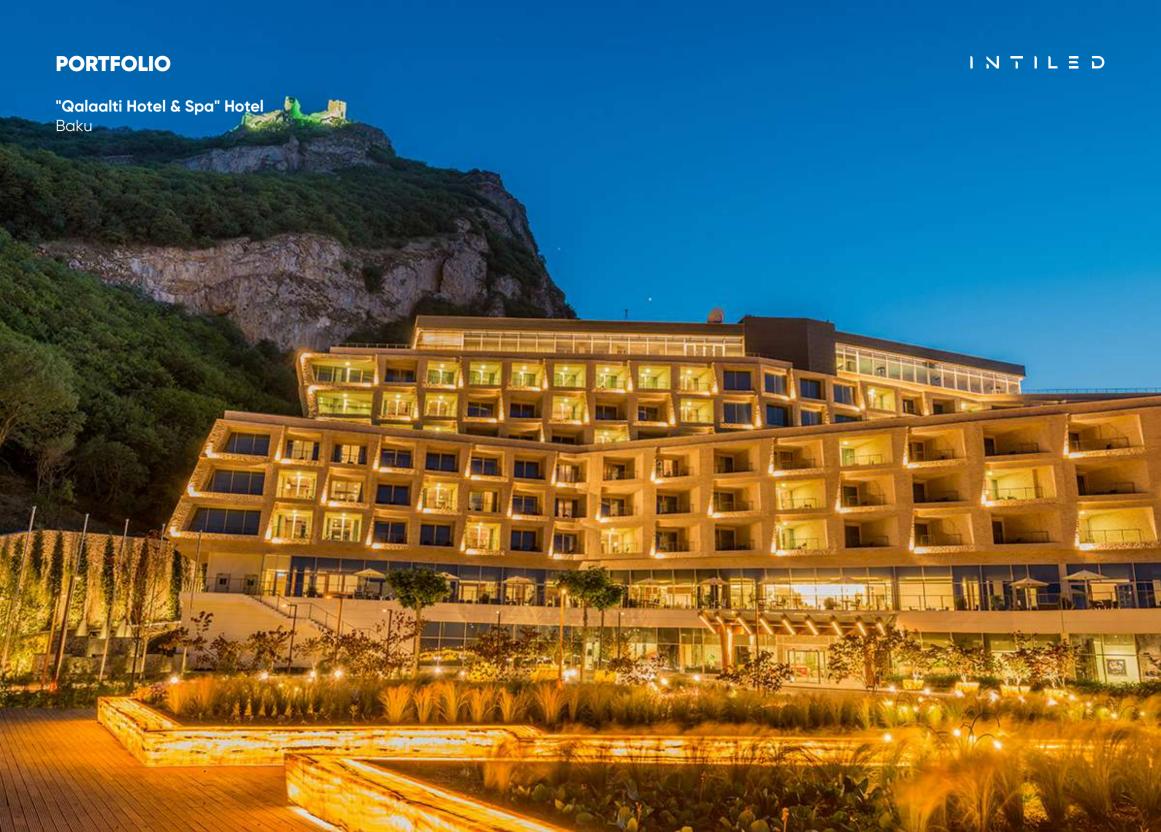

|
| Control               | DMX-512                                                                                                |
| Dimensions            | 318x318x140 mm                                                                                         |
| Weight                | 7 kg                                                                                                   |
| Mounting              | inground into soil or concrete with various surfaces (asphalt, paving slabs, facing stone, turf, etc.) |
| Customization         | control/power cables of any length, PWM control                                                        |





IntiGROUND white color luminaire connections diagram



IntiGROUND dynamic color luminaire connections diagram





















more information available on the website