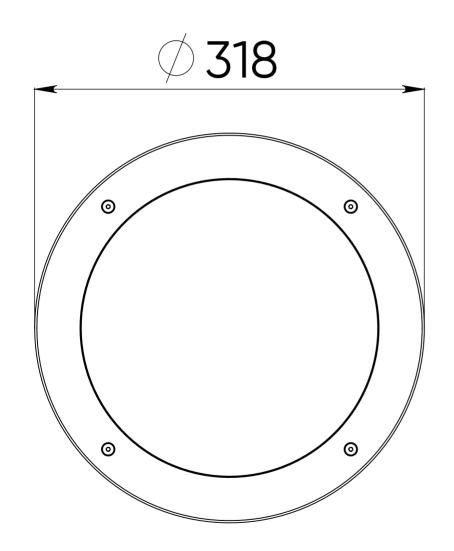

#### INTILED

| Light source          | Nichia (Japan), Cree (USA) LEDs                                                                        |
|-----------------------|--------------------------------------------------------------------------------------------------------|
| Light color           | white (3000 K, 4000 K, 5000 K), RGB, RGBW                                                              |
| Optics                | 10°, 10a30°, 10x50°, 30°, 60°, 80°                                                                     |
| Luminous flux         | 590 - 2450 lm                                                                                          |
| Wattage               | 19-32 W                                                                                                |
| Voltage               | 90-264 V AC                                                                                            |
| Protection class      | IP67                                                                                                   |
| Operating temperature | tropical edition: -40°C +55°C<br>standard edition: -40°C +45°C                                         |
| Lifespan              | no less than 50 000 hours                                                                              |
| Control               | DMX-512                                                                                                |
| Dimensions            | 318x318x140 mm                                                                                         |
| Weight                | 7 kg                                                                                                   |
| Mounting              | inground into soil or concrete with various surfaces (asphalt, paving slabs, facing stone, turf, etc.) |
| Customization         | control/power cables of any length, PWM control                                                        |