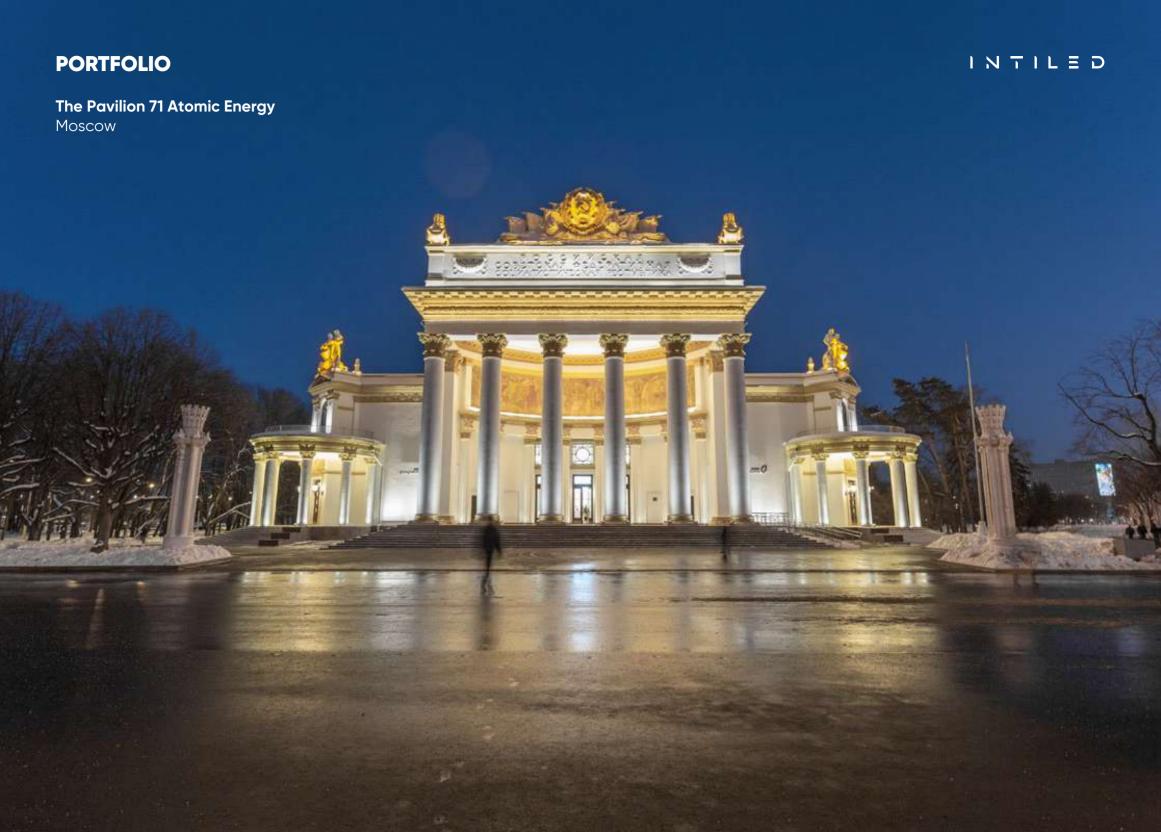

High-output recessed projector for powerful floodlighting of facades from the ground level