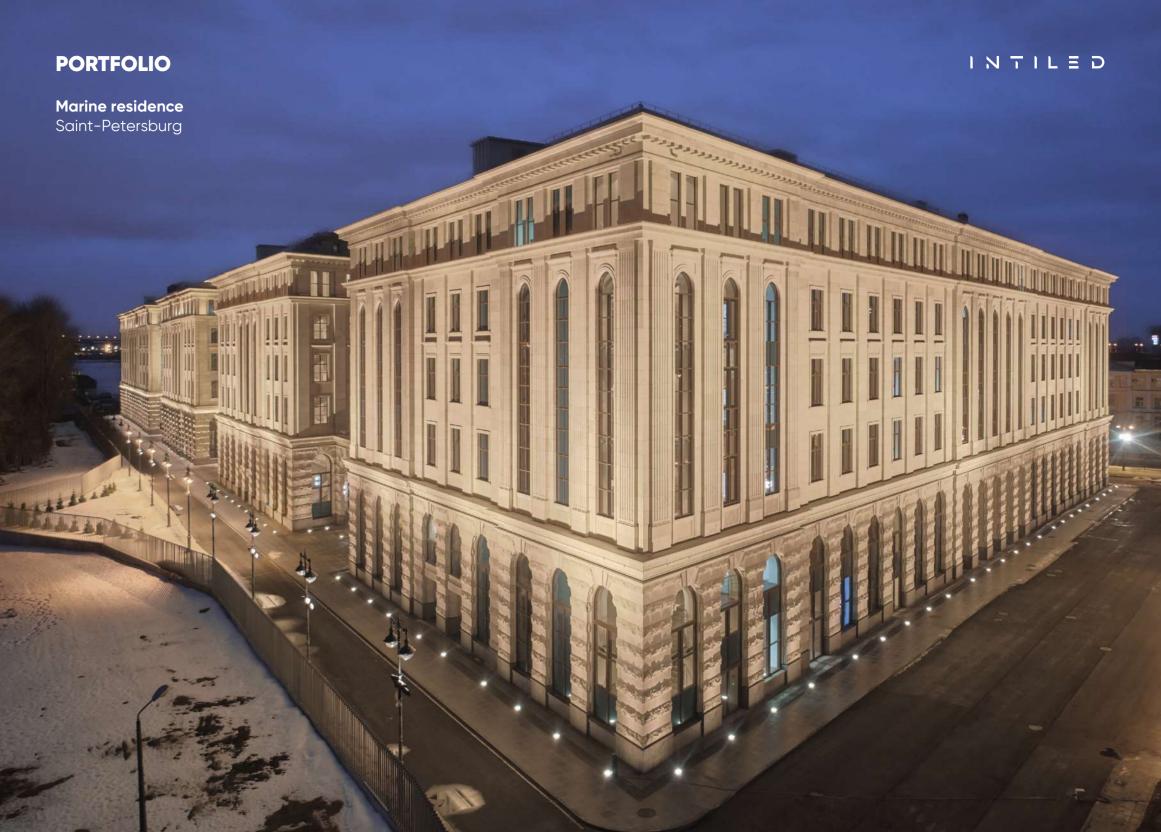

|
| Control               | DMX-512                                                                                                |
| Dimensions            | 318x318x140 mm                                                                                         |
| Weight                | 7 kg                                                                                                   |
| Mounting              | inground into soil or concrete with various surfaces (asphalt, paving slabs, facing stone, turf, etc.) |
| Customization         | control/power cables of any length, PWM control                                                        |





IntiGROUND white color luminaire connections diagram



IntiGROUND dynamic color luminaire connections diagram





















more information available on the website