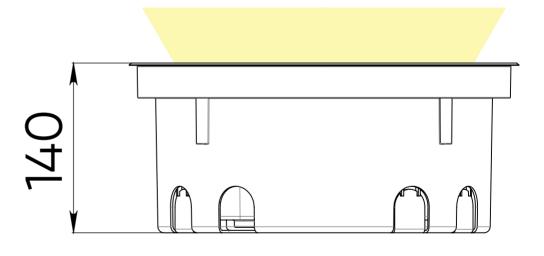

# 137 mm recess depth

Substantially simplifies installation of the fitting

#### INTILED

| Light source          | Nichia (Japan), Cree (USA) LEDs                                                                        |
|-----------------------|--------------------------------------------------------------------------------------------------------|
| Light color           | white (3000 K, 4000 K, 5000 K), RGB, RGBW                                                              |
| Optics                | 10°, 10a30°, 10x50°, 30°, 60°, 80°                                                                     |
| Luminous flux         | 590 - 2450 lm                                                                                          |
| Wattage               | 19-32 W                                                                                                |
| Voltage               | 90-264 V AC                                                                                            |
| Protection class      | IP67                                                                                                   |
| Operating temperature | tropical edition: -40°C +55°C<br>standard edition: -40°C +45°C                                         |
| Lifespan              | no less than 50 000 hours                                                                              |
| Control               | DMX-512                                                                                                |
| Dimensions            | 318x318x140 mm                                                                                         |
| Weight                | 7 kg                                                                                                   |
| Mounting              | inground into soil or concrete with various surfaces (asphalt, paving slabs, facing stone, turf, etc.) |
| Customization         | control/power cables of any length, PWM control                                                        |