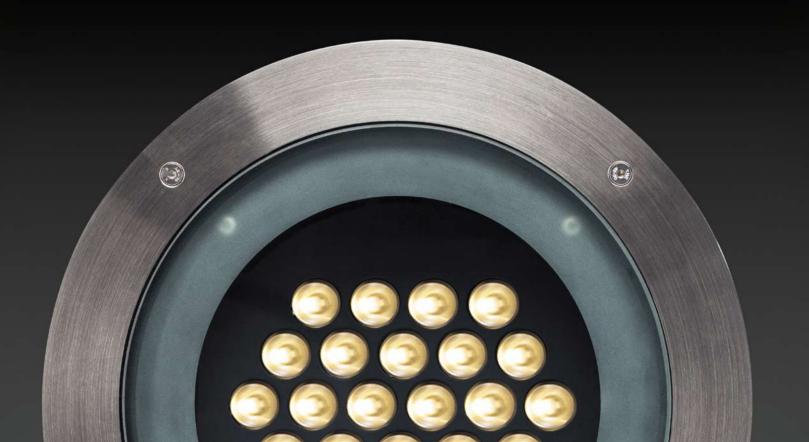

## Built-in adjustment mechanism (up to 15°)

Allows to easily aim the beam to the required point during installation

or commissioning

## Decorative frame: polished stainless steel

Can be replaced quickly in case of a prolonged luminaire operation. The frame together with molded rubber sealing gasket provide reliable luminaire sealing and IP67 degree of protection

# **Hexagonal LED placement**

With colour versions, allows to get any color without unwanted lighting effects