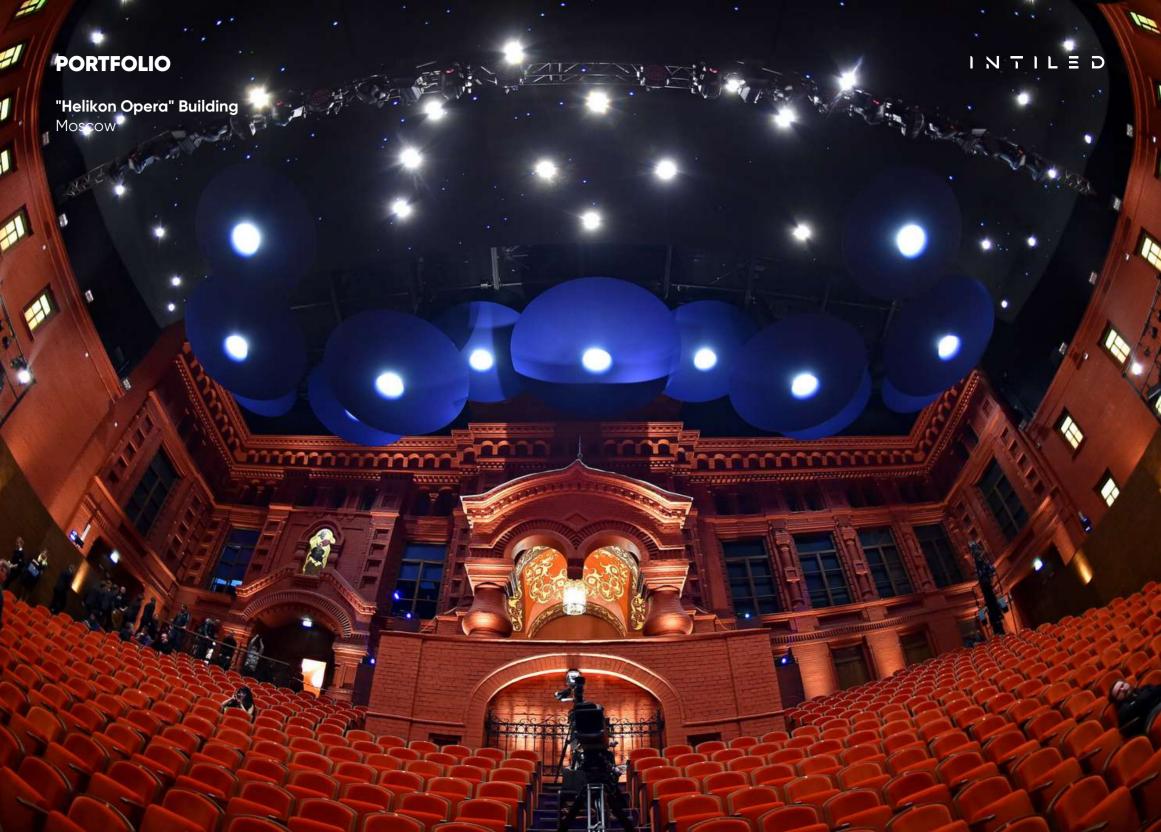

|
| Control               | DMX-512                                                                                                |
| Dimensions            | 318x318x140 mm                                                                                         |
| Weight                | 7 kg                                                                                                   |
| Mounting              | inground into soil or concrete with various surfaces (asphalt, paving slabs, facing stone, turf, etc.) |
| Customization         | control/power cables of any length, PWM control                                                        |





IntiGROUND white color luminaire connections diagram



IntiGROUND dynamic color luminaire connections diagram





















more information available on the website