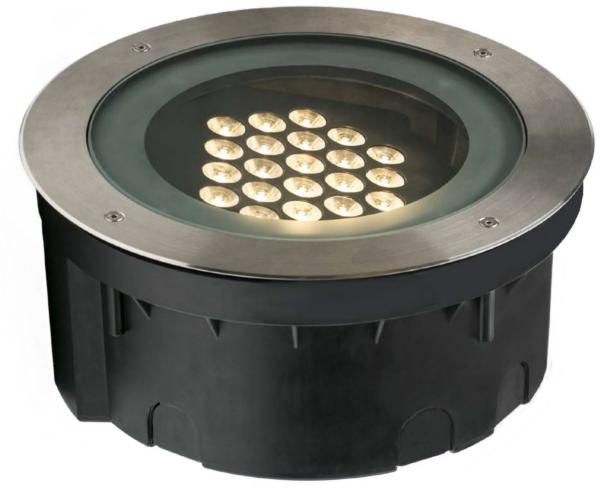

High-output recessed projector for powerful floodlighting of facades from the ground level

## Decorative frame: polished stainless steel

Can be replaced quickly in case of a prolonged luminaire operation. The frame together with molded rubber sealing gasket provide reliable luminaire sealing and IP67 degree of protection