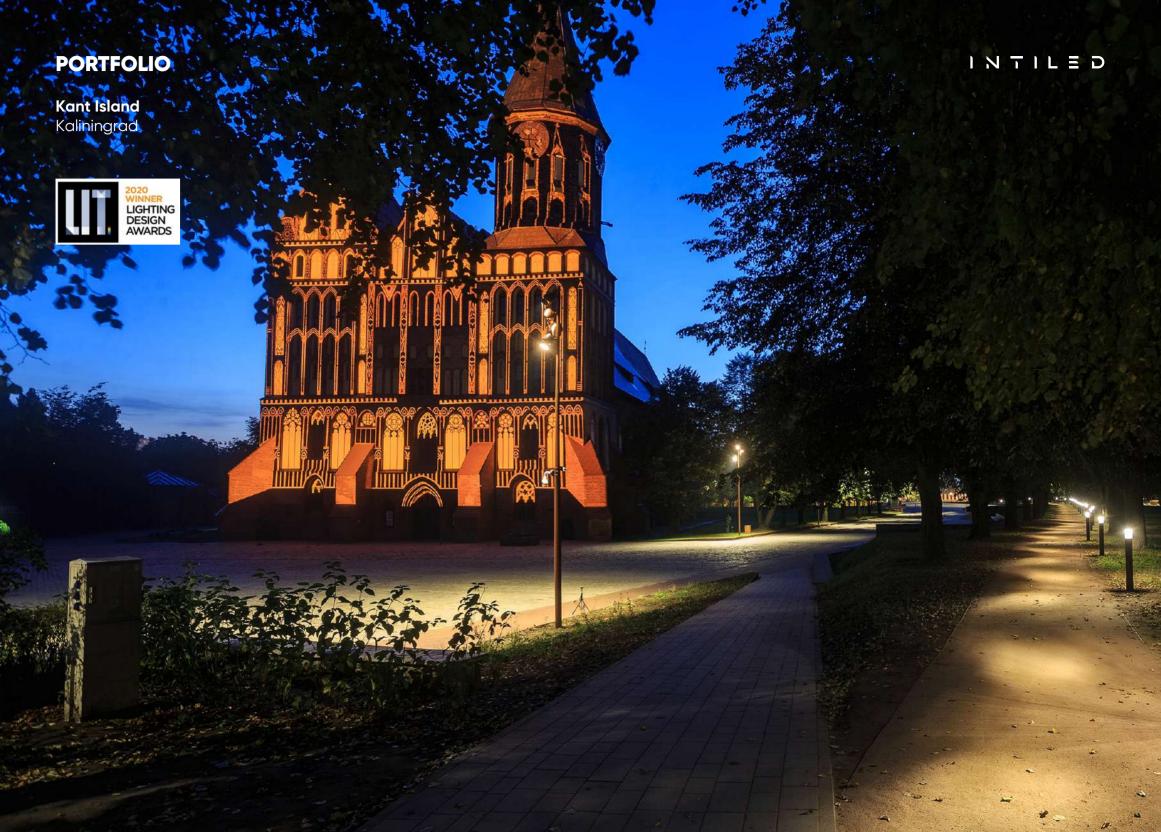

|
| Control               | DMX-512                                                                                                |
| Dimensions            | 318x318x140 mm                                                                                         |
| Weight                | 7 kg                                                                                                   |
| Mounting              | inground into soil or concrete with various surfaces (asphalt, paving slabs, facing stone, turf, etc.) |
| Customization         | control/power cables of any length, PWM control                                                        |





IntiGROUND white color luminaire connections diagram



IntiGROUND dynamic color luminaire connections diagram





















more information available on the website