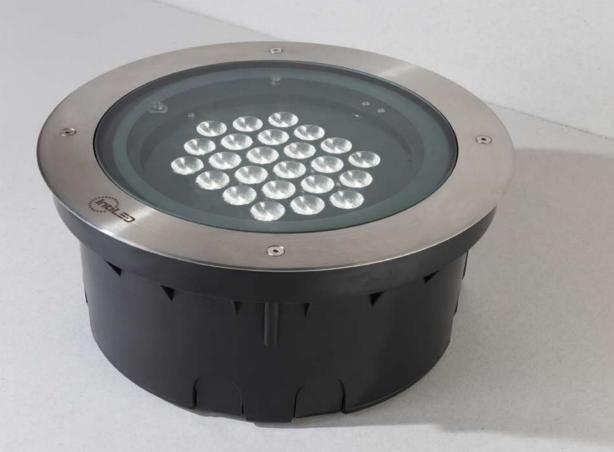

High-output recessed projector for powerful floodlighting of facades from the ground level

## Decorative frame: polished stainless steel

Can be replaced quickly in case of a prolonged luminaire operation. The frame together with molded rubber sealing gasket provide reliable luminaire sealing and IP67 degree of protection