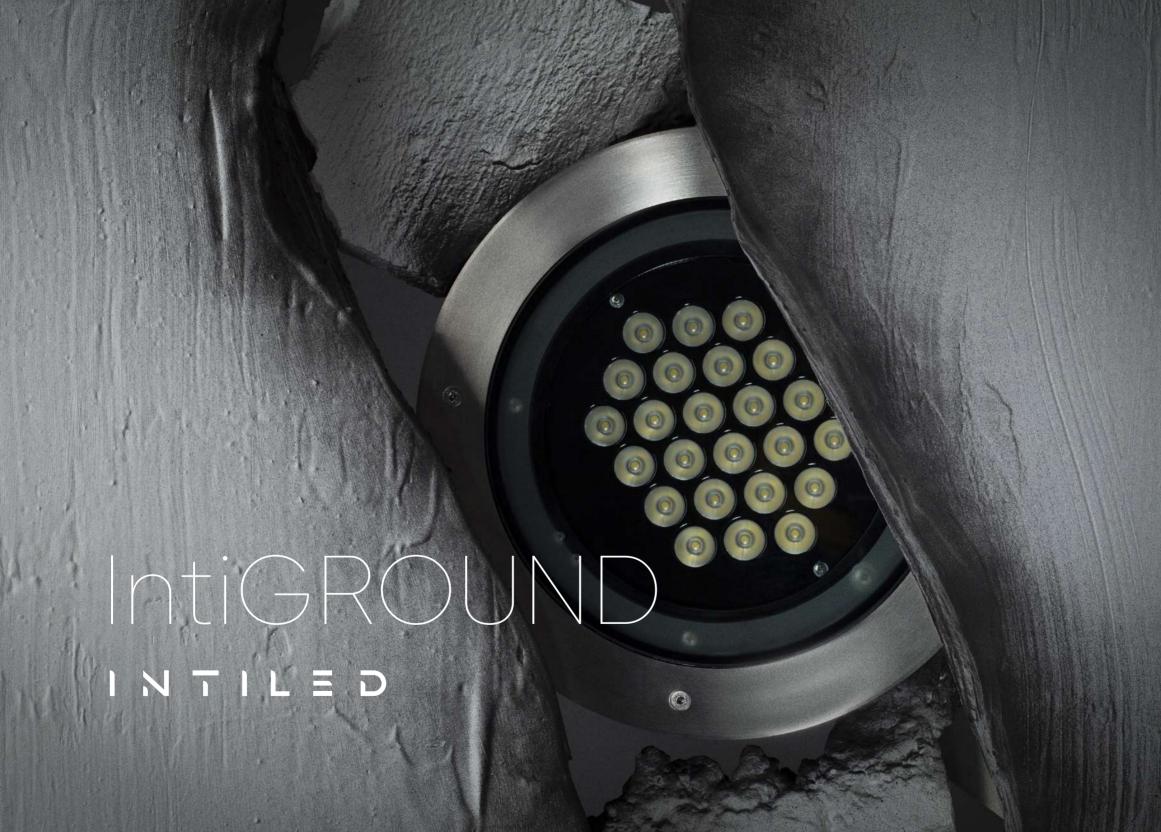

High-output recessed projector for powerful floodlighting of facades from the ground level

# **Hexagonal LED placement**

With colour versions, allows to get any color without unwanted lighting effects