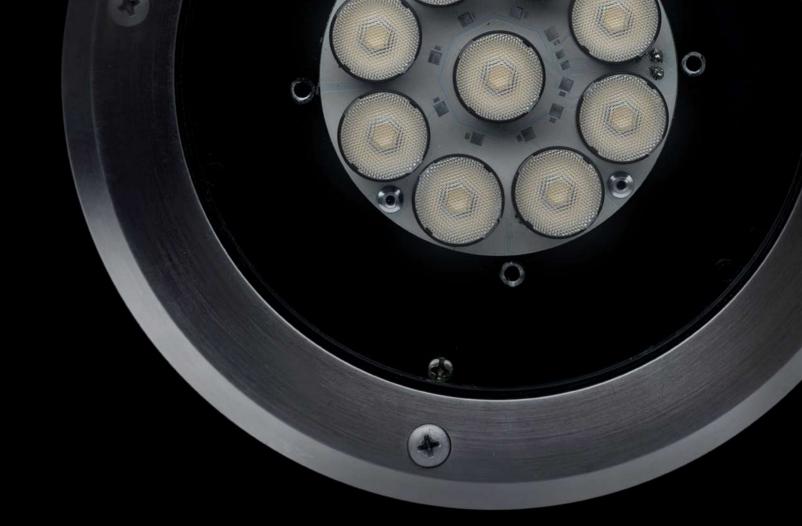

## **Decorative aluminum frame**

Can be replaced quickly in case of a prolonged luminaire operation. The frame together with molded rubber sealing gasket provide reliable luminaire sealing and IP67 degree of protection

| Light source          | Nichia (Japan) LEDs                                                                                    |
|-----------------------|--------------------------------------------------------------------------------------------------------|
| Light color           | white (3000 K, 4000 K, 5000 K)                                                                         |
| Optics                | 10°, 10a30°, 10x50°, 30°, 60°, 80°                                                                     |
| Luminous flux         | 780 - 920 lm                                                                                           |
| Wattage               | 11 W                                                                                                   |
| Voltage               | 90-264 V AC                                                                                            |
| Protection class      | IP67                                                                                                   |
| Operating temperature | tropical edition: -40°C +55°C<br>standard edition: -40°C +45°C                                         |
| Lifespan              | no less than 50 000 hours                                                                              |
| Control               | not available                                                                                          |
| Dimensions            | 190x190x112 mm                                                                                         |
| Weight                | 2,2 kg                                                                                                 |
| Mounting              | inground into soil or concrete with various surfaces (asphalt, paving slabs, facing stone, turf, etc.) |
| Customization         | control/power cables of any length, PWM control                                                        |
|                       |                                                                                                        |