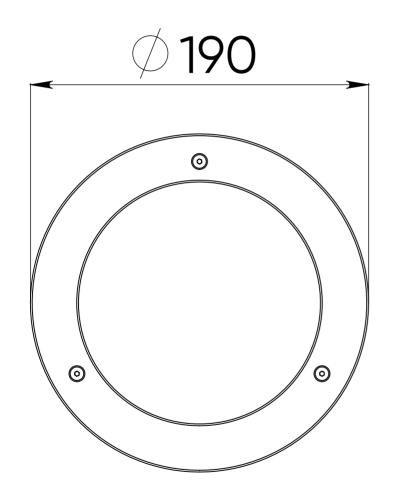

| Light source          | Nichia (Japan) LEDs                                                                                    |
|-----------------------|--------------------------------------------------------------------------------------------------------|
| Light color           | white (3000 K, 4000 K, 5000 K)                                                                         |
| Optics                | 10°, 10a30°, 10x50°, 30°, 60°, 80°                                                                     |
| Luminous flux         | 780 - 920 lm                                                                                           |
| Wattage               | 11 W                                                                                                   |
| Voltage               | 90-264 V AC                                                                                            |
| Protection class      | IP67                                                                                                   |
| Operating temperature | tropical edition: -40°C +55°C<br>standard edition: -40°C +45°C                                         |
| Lifespan              | no less than 50 000 hours                                                                              |
| Control               | not available                                                                                          |
| Dimensions            | 190x190x112 mm                                                                                         |
| Weight                | 2,2 kg                                                                                                 |
| Mounting              | inground into soil or concrete with various surfaces (asphalt, paving slabs, facing stone, turf, etc.) |
| Customization         | control/power cables of any length, PWM control                                                        |
|                       |                                                                                                        |