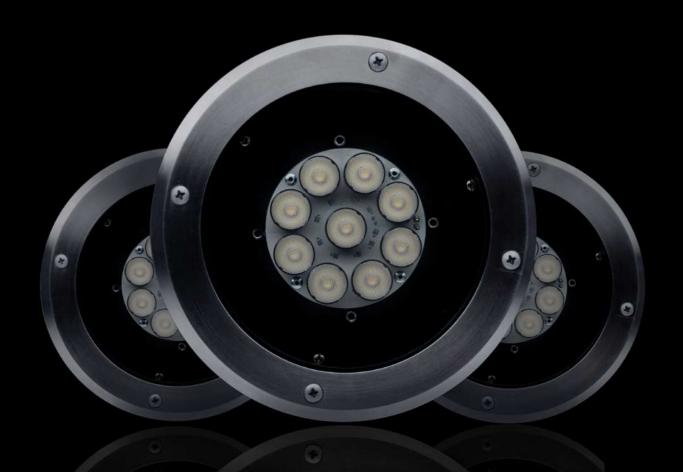

## IntiGROUND-midi

INTILED

## **Decorative aluminum frame**

Can be replaced quickly in case of a prolonged luminaire operation. The frame together with molded rubber sealing gasket provide reliable luminaire sealing and IP67 degree of protection