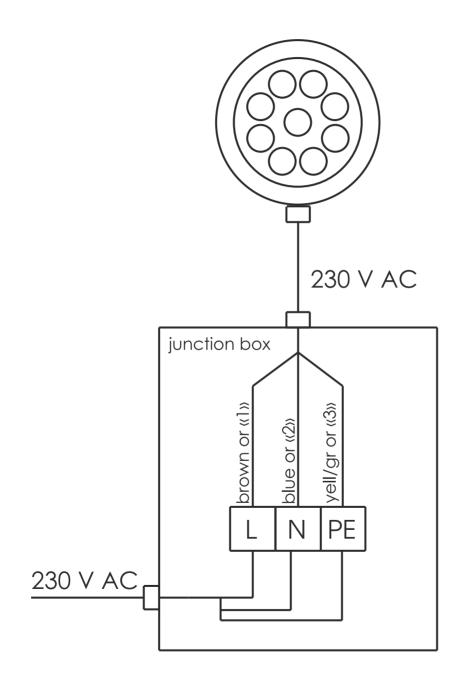

| Light source          | Nichia (Japan) LEDs                                                                                    |
|-----------------------|--------------------------------------------------------------------------------------------------------|
| Light color           | white (3000 K, 4000 K, 5000 K)                                                                         |
| Optics                | 10°, 10a30°, 10x50°, 30°, 60°, 80°                                                                     |
| Luminous flux         | 780 - 920 lm                                                                                           |
| Wattage               | 11 W                                                                                                   |
| Voltage               | 90-264 V AC                                                                                            |
| Protection class      | IP67                                                                                                   |
| Operating temperature | tropical edition: -40°C +55°C<br>standard edition: -40°C +45°C                                         |
| Lifespan              | no less than 50 000 hours                                                                              |
| Control               | not available                                                                                          |
| Dimensions            | 190x190x112 mm                                                                                         |
| Weight                | 2,2 kg                                                                                                 |
| Mounting              | inground into soil or concrete with various surfaces (asphalt, paving slabs, facing stone, turf, etc.) |
| Customization         | control/power cables of any length, PWM control                                                        |
|                       |                                                                                                        |