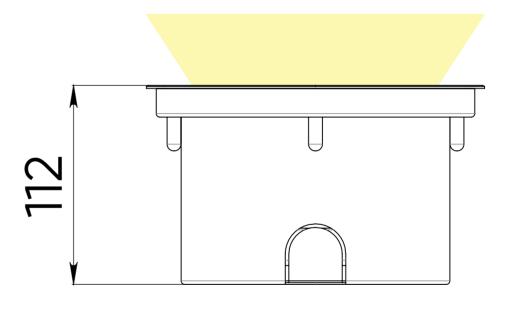

| Light source          | Nichia (Japan) LEDs                                                                                    |
|-----------------------|--------------------------------------------------------------------------------------------------------|
| Light color           | white (3000 K, 4000 K, 5000 K)                                                                         |
| Optics                | 10°, 10a30°, 10x50°, 30°, 60°, 80°                                                                     |
| Luminous flux         | 780 - 920 lm                                                                                           |
| Wattage               | 11 W                                                                                                   |
| Voltage               | 90-264 V AC                                                                                            |
| Protection class      | IP67                                                                                                   |
| Operating temperature | tropical edition: -40°C +55°C<br>standard edition: -40°C +45°C                                         |
| Lifespan              | no less than 50 000 hours                                                                              |
| Control               | not available                                                                                          |
| Dimensions            | 190x190x112 mm                                                                                         |
| Weight                | 2,2 kg                                                                                                 |
| Mounting              | inground into soil or concrete with various surfaces (asphalt, paving slabs, facing stone, turf, etc.) |
| Customization         | control/power cables of any length, PWM control                                                        |
|                       |                                                                                                        |