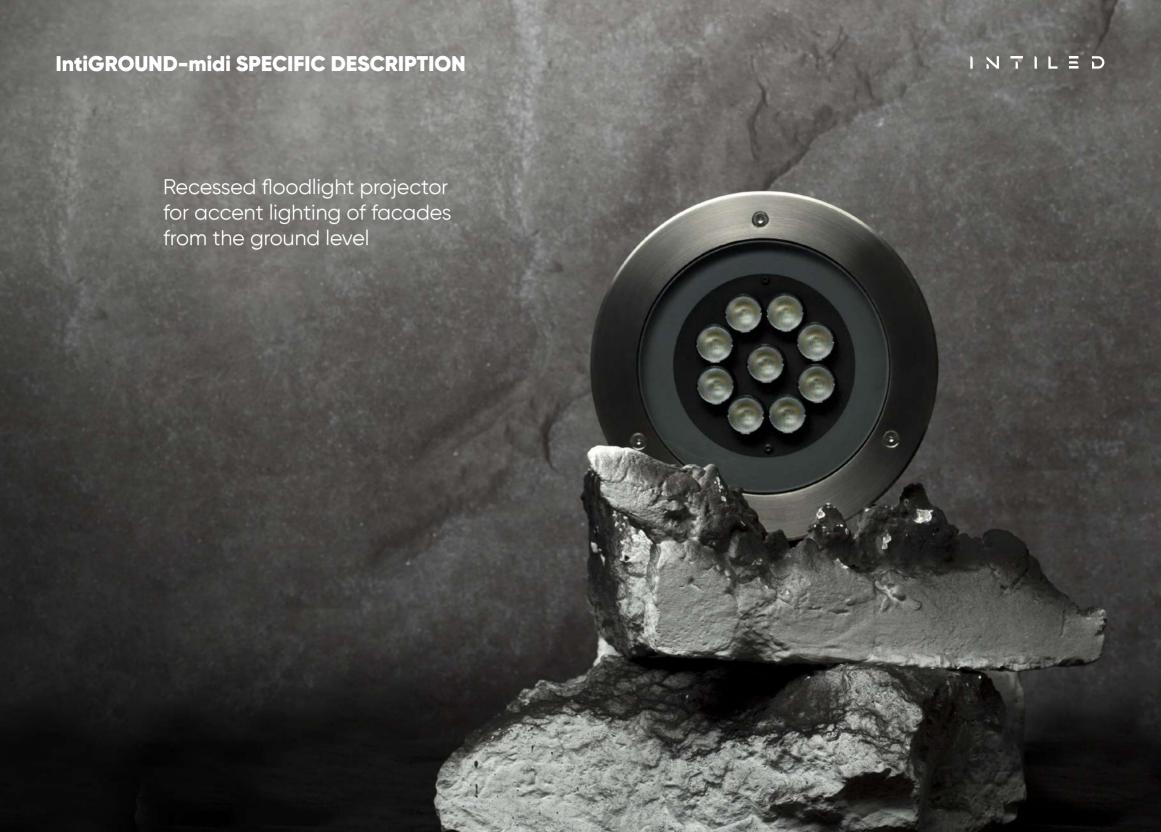

## IntiGROUND-midi

INTILED

## **Decorative aluminum frame**

Can be replaced quickly in case of a prolonged luminaire operation. The frame together with molded rubber sealing gasket provide reliable luminaire sealing and IP67 degree of protection