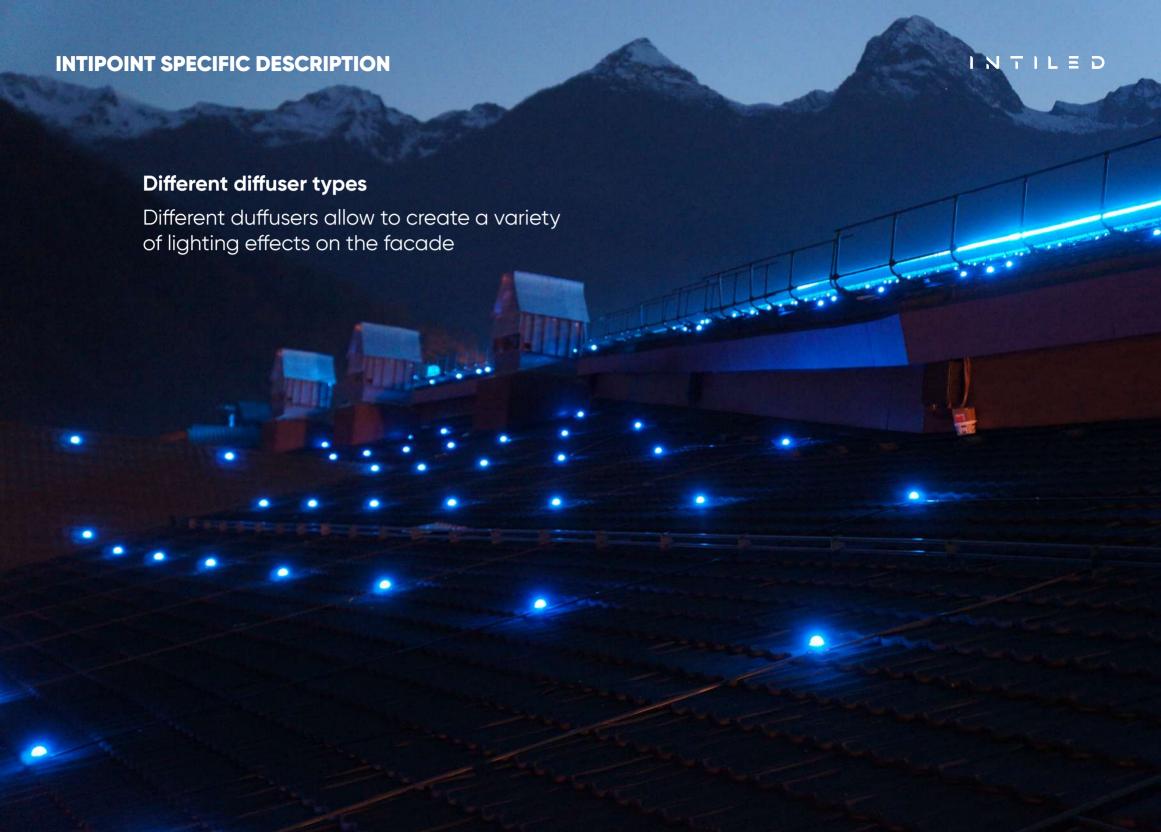

High-brightness pointed luminaire for creating decorative lighting effects and media facades