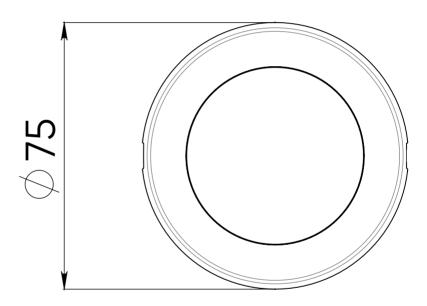

#### INTILED

| Light source          | Cree (USA), Nichia (Japan) LEDs                                                                                                                         |
|-----------------------|---------------------------------------------------------------------------------------------------------------------------------------------------------|
| Light color           | white (3000 K, 4000 K, 5000 K), RGB                                                                                                                     |
| Optics                | 180°                                                                                                                                                    |
| Luminous flux         | 40 - 100 lm                                                                                                                                             |
| Wattage               | 3, 4 W                                                                                                                                                  |
| Voltage               | 24 V DC                                                                                                                                                 |
| Protection class      | IP67                                                                                                                                                    |
| Operating temperature | tropical edition: -40°C +55°C<br>standard edition: -40°C +45°C                                                                                          |
| Lifespan              | no less than 50 000 hours                                                                                                                               |
| Control               | DMX-512                                                                                                                                                 |
| Dimensions            | 75x75x60 mm                                                                                                                                             |
| Weight                | 0,3 kg                                                                                                                                                  |
| Mounting              | surface mounting, recessed mounting                                                                                                                     |
| Customization         | any non-standard combinations of LED colors in one fitting; power/control cables any length up to 10 m; diffuser types; cable exit options: side/bottom |