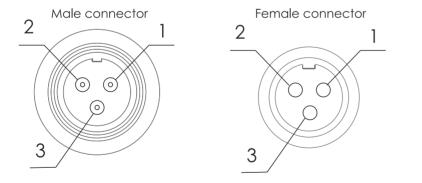

|   | Wire color   | Input/Output |
|---|--------------|--------------|
| 1 | brown        | +24 V        |
| 2 | blue         | DATA         |
| 3 | yellow-green | -24 V        |

more information available on the website