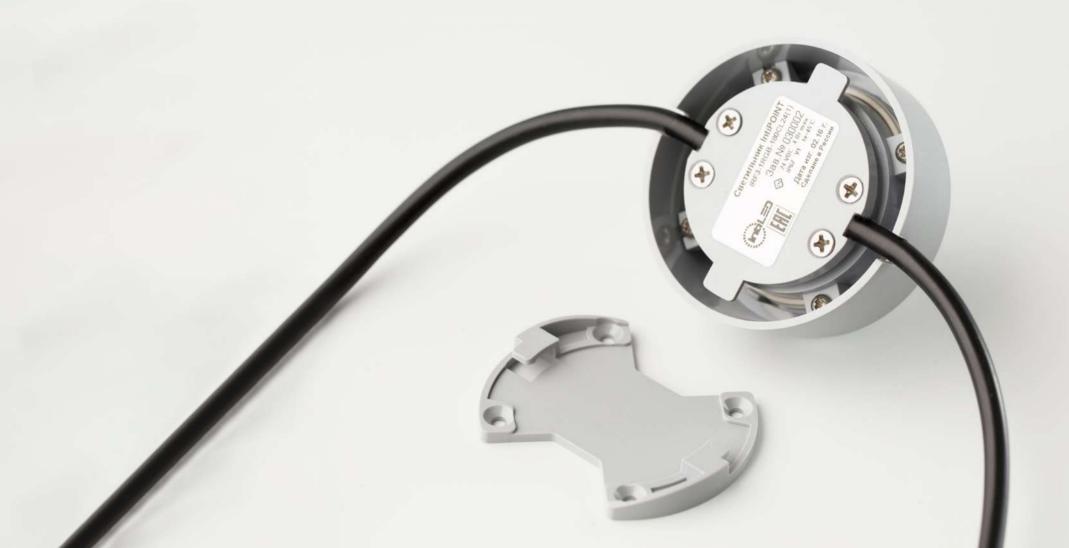

## Cable switching

The luminaire housing allows to use various cable output and switching options: side/bottom

|   | Wire color   | Input/Output |
|---|--------------|--------------|
| 1 | brown        | +24 V        |
| 2 | blue         | DATA         |
| 3 | yellow-green | -24 V        |

more information available on the website