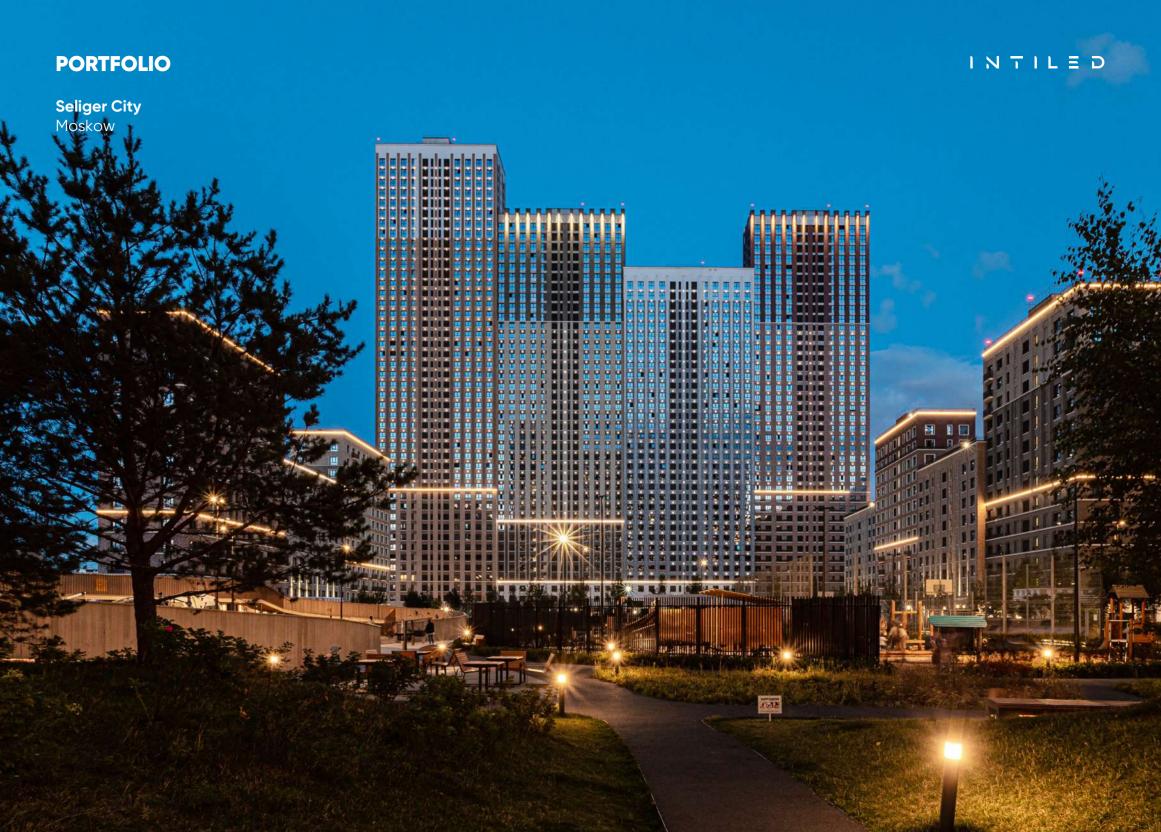

High-brightness pointed luminaire for creating decorative lighting effects and media facades