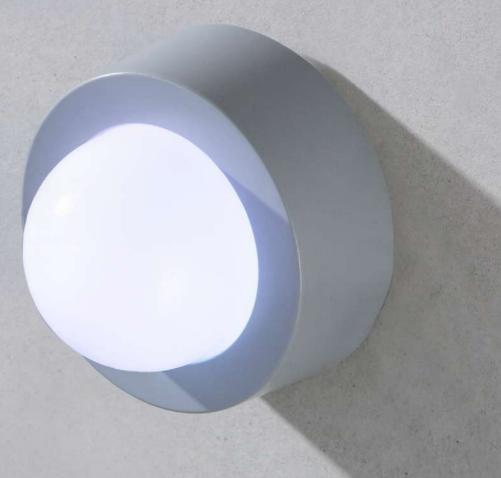

High-brightness pointed luminaire for creating decorative lighting effects and media facades