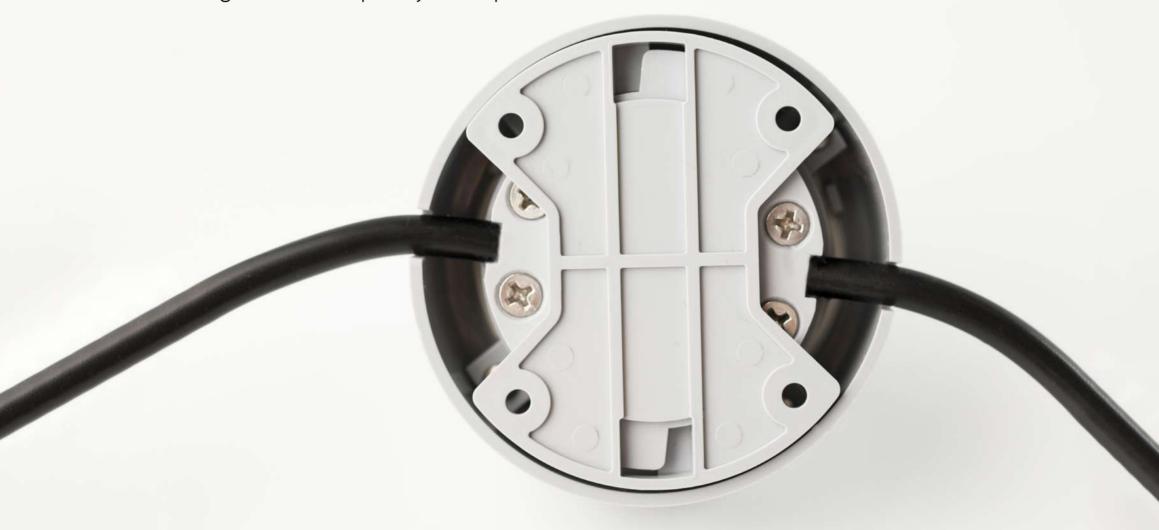

## Cable switching

The luminaire housing allows to use various cable output and switching options: side/bottom

|   | Wire color   | Input/Output |
|---|--------------|--------------|
| 1 | brown        | +24 V        |
| 2 | blue         | DATA         |
| 3 | yellow-green | -24 V        |

more information available on the website