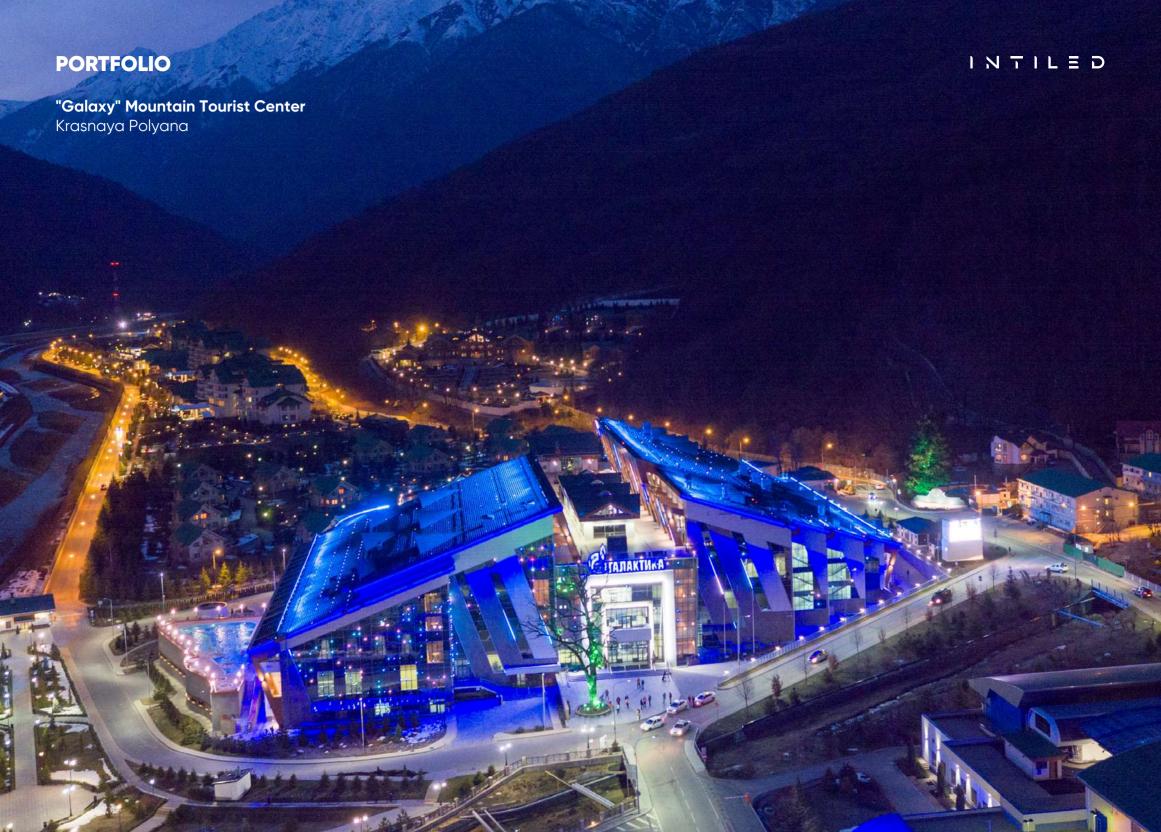

High-brightness pointed luminaire for creating decorative lighting effects and media facades