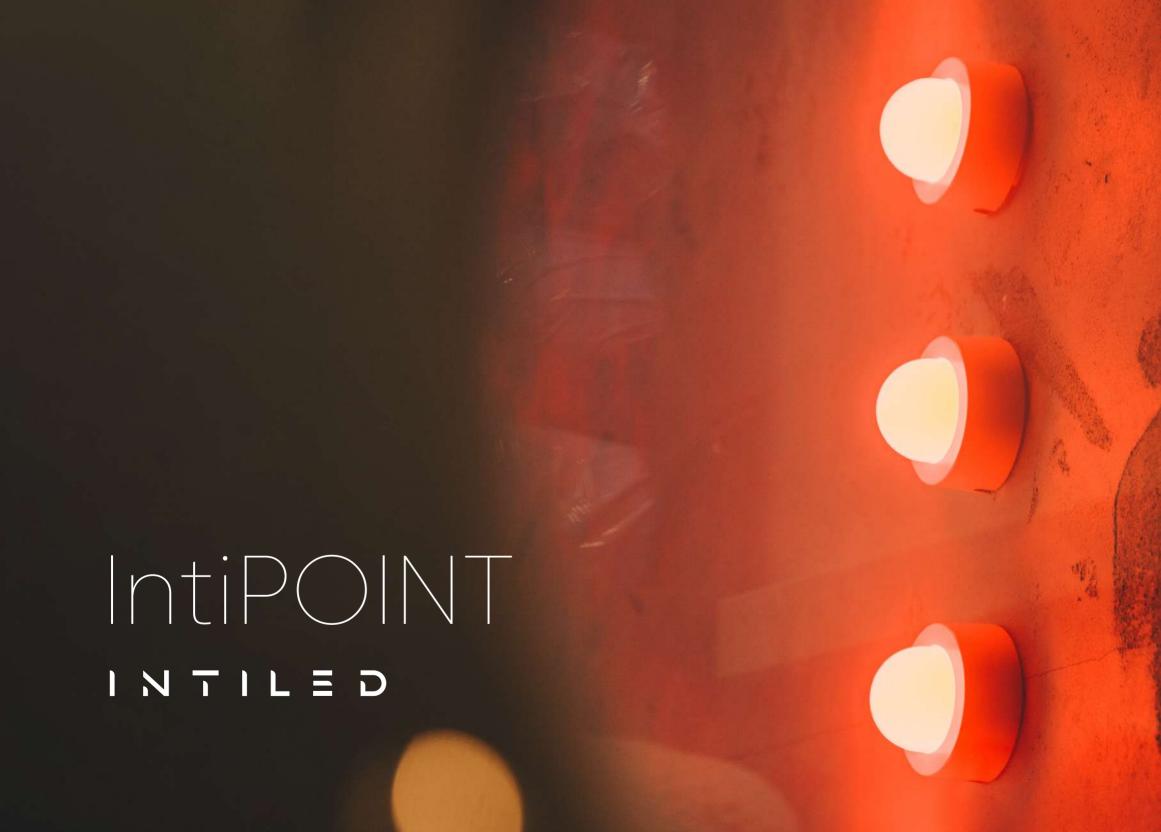

High-brightness pointed luminaire for creating decorative lighting effects and media facades