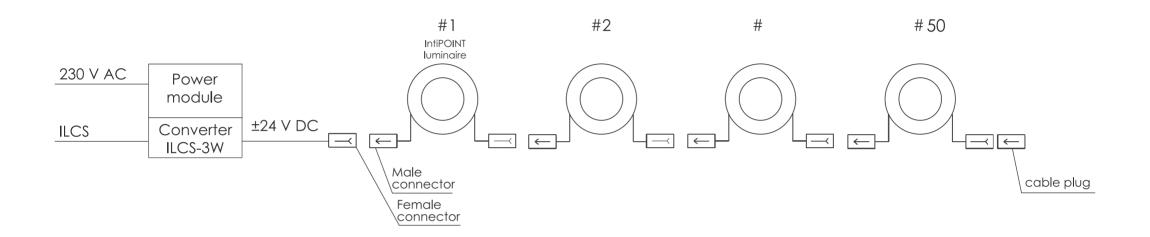

## Cable switching

The luminaire housing allows to use various cable output and switching options: side/bottom

|   | Wire color   | Input/Output |
|---|--------------|--------------|
| 1 | brown        | +24 V        |
| 2 | blue         | DATA         |
| 3 | yellow-green | -24 V        |

more information available on the website