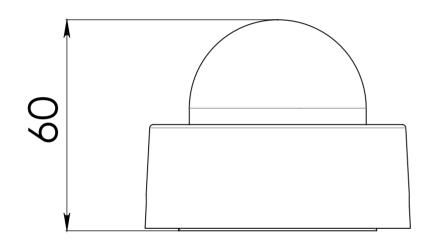

#### INTILED

| Light source          | Cree (USA), Nichia (Japan) LEDs                                                                                                                         |
|-----------------------|---------------------------------------------------------------------------------------------------------------------------------------------------------|
| Light color           | white (3000 K, 4000 K, 5000 K), RGB                                                                                                                     |
| Optics                | 180°                                                                                                                                                    |
| Luminous flux         | 40 - 100 lm                                                                                                                                             |
| Wattage               | 3, 4 W                                                                                                                                                  |
| Voltage               | 24 V DC                                                                                                                                                 |
| Protection class      | IP67                                                                                                                                                    |
| Operating temperature | tropical edition: -40°C +55°C<br>standard edition: -40°C +45°C                                                                                          |
| Lifespan              | no less than 50 000 hours                                                                                                                               |
| Control               | DMX-512                                                                                                                                                 |
| Dimensions            | 75x75x60 mm                                                                                                                                             |
| Weight                | 0,3 kg                                                                                                                                                  |
| Mounting              | surface mounting, recessed mounting                                                                                                                     |
| Customization         | any non-standard combinations of LED colors in one fitting; power/control cables any length up to 10 m; diffuser types; cable exit options: side/bottom |