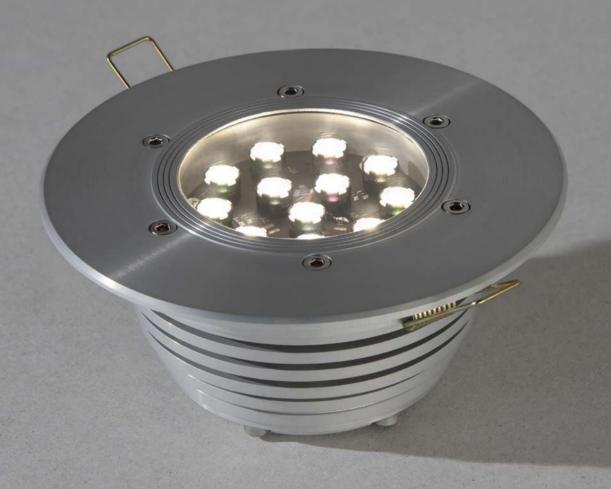

## **Compact dimensions**

Compact dimensions (100 mm diameter with 60 mm height) in combination with the lumenous flux of up to 1200 lm allow discreet mounting of the luminaire on columns for wall-grazing effect

## Various options for secondary optics

Options with individual and cluster-type secondary optics are available. Highly resistant to external conditions group optics ensures additional reliability in operation

### INTILED

| Light source          | Nichia (Japan), Cree (USA) LEDs                                                                                                              |
|-----------------------|----------------------------------------------------------------------------------------------------------------------------------------------|
| Light color           | white (3000 K, 4000 K, 5000 K), RGB                                                                                                          |
| Optics                | 15°, 34°, 40x20°, 45°, 80°                                                                                                                   |
| Luminous flux         | up to 1200 lm                                                                                                                                |
| Wattage               | 12,5 — 13,5 Вт                                                                                                                               |
| Voltage               | 24 V DC                                                                                                                                      |
| Protection class      | IP66                                                                                                                                         |
| Operating temperature | tropical edition: up to +55°C<br>standard edition: from -40°C up to +45°C                                                                    |
| Lifespan              | not less than 50 000 hours                                                                                                                   |
| Control               | available via PWM, DMX-512                                                                                                                   |
| Dimensions            | 138x138x77 mm — build-in luminaires                                                                                                          |
| Weight                | 0,7 kg                                                                                                                                       |
| Mounting              | recessed mounting on a spring or screws                                                                                                      |
| Customization         | customized LEDs color combinations; housing and accessories painting in any RAL color; production of customized accessories; IP68 connectors |