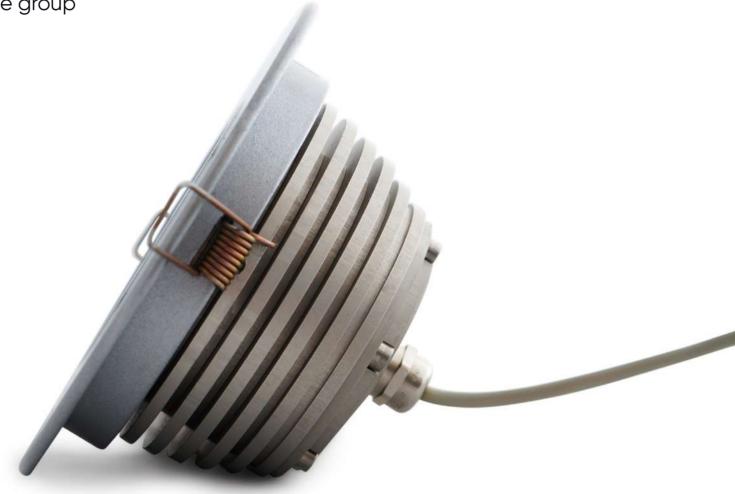

## **Compact dimensions**

Compact dimensions (100 mm diameter with 60 mm height) in combination with the lumenous flux of up to 1200 lm allow discreet mounting of the luminaire on columns for wall-grazing effect

### INTILED

| Light source          | Nichia (Japan), Cree (USA) LEDs                                                                                                              |
|-----------------------|----------------------------------------------------------------------------------------------------------------------------------------------|
| Light color           | white (3000 K, 4000 K, 5000 K), RGB                                                                                                          |
| Optics                | 15°, 34°, 40x20°, 45°, 80°                                                                                                                   |
| Luminous flux         | up to 1200 lm                                                                                                                                |
| Wattage               | 12,5 — 13,5 Вт                                                                                                                               |
| Voltage               | 24 V DC                                                                                                                                      |
| Protection class      | IP66                                                                                                                                         |
| Operating temperature | tropical edition: up to +55°C<br>standard edition: from -40°C up to +45°C                                                                    |
| Lifespan              | not less than 50 000 hours                                                                                                                   |
| Control               | available via PWM, DMX-512                                                                                                                   |
| Dimensions            | 138x138x77 mm — build-in luminaires                                                                                                          |
| Weight                | 0,7 kg                                                                                                                                       |
| Mounting              | recessed mounting on a spring or screws                                                                                                      |
| Customization         | customized LEDs color combinations; housing and accessories painting in any RAL color; production of customized accessories; IP68 connectors |