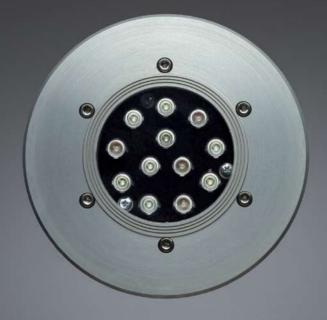

## **Compact dimensions**

Compact dimensions (100 mm diameter with 60 mm height) in combination with the lumenous flux of up to 1200 lm allow discreet mounting of the luminaire on columns for wall-grazing effect

## Various options for secondary optics

Options with individual and cluster-type secondary optics are available. Highly resistant to external conditions group optics ensures additional reliability in operation

### INTILED

| Light source          | Nichia (Japan), Cree (USA) LEDs                                                                                                              |
|-----------------------|----------------------------------------------------------------------------------------------------------------------------------------------|
| Light color           | white (3000 K, 4000 K, 5000 K), RGB                                                                                                          |
| Optics                | 15°, 34°, 40x20°, 45°, 80°                                                                                                                   |
| Luminous flux         | up to 1200 lm                                                                                                                                |
| Wattage               | 12,5 — 13,5 Вт                                                                                                                               |
| Voltage               | 24 V DC                                                                                                                                      |
| Protection class      | IP66                                                                                                                                         |
| Operating temperature | tropical edition: up to +55°C<br>standard edition: from -40°C up to +45°C                                                                    |
| Lifespan              | not less than 50 000 hours                                                                                                                   |
| Control               | available via PWM, DMX-512                                                                                                                   |
| Dimensions            | 138x138x77 mm — build-in luminaires                                                                                                          |
| Weight                | 0,7 kg                                                                                                                                       |
| Mounting              | recessed mounting on a spring or screws                                                                                                      |
| Customization         | customized LEDs color combinations; housing and accessories painting in any RAL color; production of customized accessories; IP68 connectors |