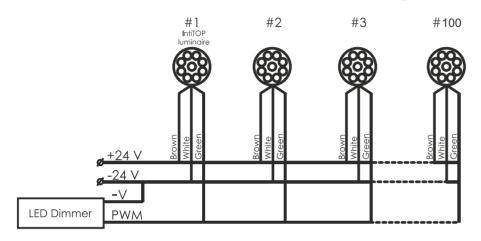

### IntiTOP white color luminaire connections diagram

| Wire color | Input/Output |
|------------|--------------|
| brown      | +24 V        |
| white      | -24 V        |
| green      | PWM          |

Note. If the brightness control PWM is not used – green wire is not connected (isolated)

## IntiTOP dynamic color luminaire connections diagram

| Wire color | Input/Output |  |
|------------|--------------|--|
| brown      | +24 V        |  |
| white      | -24 V        |  |
| green      | Data+        |  |
| yellow     | Data-        |  |