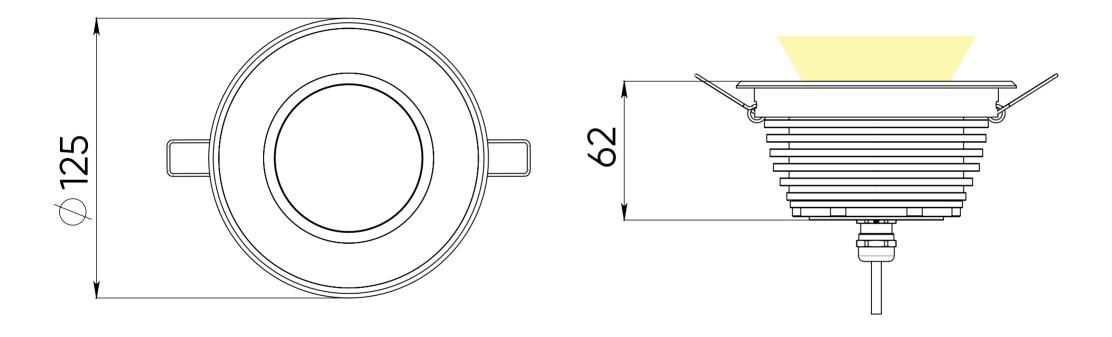

## **Compact dimensions**

Compact dimensions (100 mm diameter with 60 mm height) in combination with the lumenous flux of up to 1200 lm allow discreet mounting of the luminaire on columns for wall-grazing effect

### INTILED

| Light source          | Nichia (Japan), Cree (USA) LEDs                                                                                                              |
|-----------------------|----------------------------------------------------------------------------------------------------------------------------------------------|
| Light color           | white (3000 K, 4000 K, 5000 K), RGB                                                                                                          |
| Optics                | 15°, 34°, 40x20°, 45°, 80°                                                                                                                   |
| Luminous flux         | up to 1200 lm                                                                                                                                |
| Wattage               | 12,5 — 13,5 Вт                                                                                                                               |
| Voltage               | 24 V DC                                                                                                                                      |
| Protection class      | IP66                                                                                                                                         |
| Operating temperature | tropical edition: up to +55°C<br>standard edition: from -40°C up to +45°C                                                                    |
| Lifespan              | not less than 50 000 hours                                                                                                                   |
| Control               | available via PWM, DMX-512                                                                                                                   |
| Dimensions            | 138x138x77 mm — build-in luminaires                                                                                                          |
| Weight                | 0,7 kg                                                                                                                                       |
| Mounting              | recessed mounting on a spring or screws                                                                                                      |
| Customization         | customized LEDs color combinations; housing and accessories painting in any RAL color; production of customized accessories; IP68 connectors |