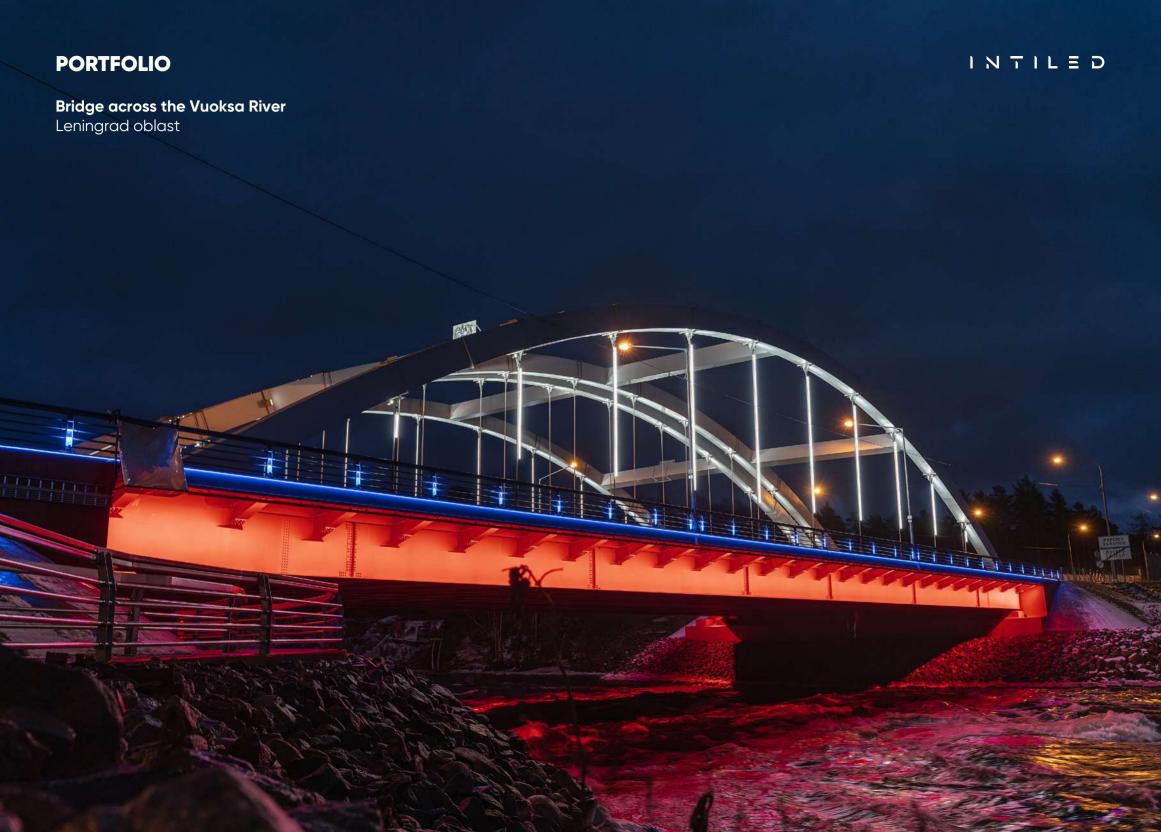

|
| Customization         | customized LEDs color combinations; housing and accessories painting in any RAL color; production of customized accessories; IP68 connectors |



### IntiTOP white color luminaire connections diagram



| Wire color | Input/Output |
|------------|--------------|
| brown      | +24 V        |
| white      | -24 V        |
| green      | PWM          |

Note. If the brightness control PWM is not used – green wire is not connected (isolated)

## IntiTOP dynamic color luminaire connections diagram



| Wire color | Input/Output |  |
|------------|--------------|--|
| brown      | +24 V        |  |
| white      | -24 V        |  |
| green      | Data+        |  |
| yellow     | Data-        |  |

















more information available on the website