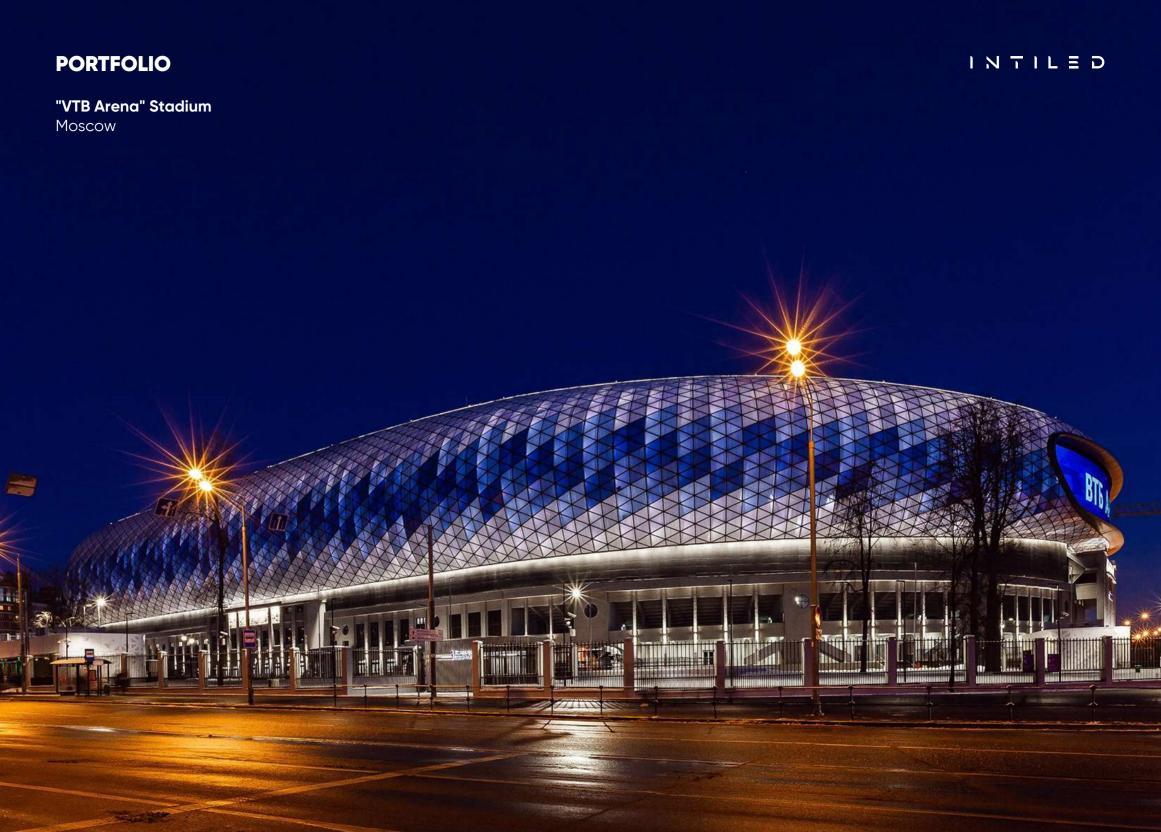

|
| Customization         | customized LEDs color combinations; housing and accessories painting in any RAL color; production of customized accessories; IP68 connectors |



### IntiTOP white color luminaire connections diagram



| Wire color | Input/Output |
|------------|--------------|
| brown      | +24 V        |
| white      | -24 V        |
| green      | PWM          |

Note. If the brightness control PWM is not used – green wire is not connected (isolated)

## IntiTOP dynamic color luminaire connections diagram



| Wire color | Input/Output |  |
|------------|--------------|--|
| brown      | +24 V        |  |
| white      | -24 V        |  |
| green      | Data+        |  |
| yellow     | Data-        |  |

















more information available on the website