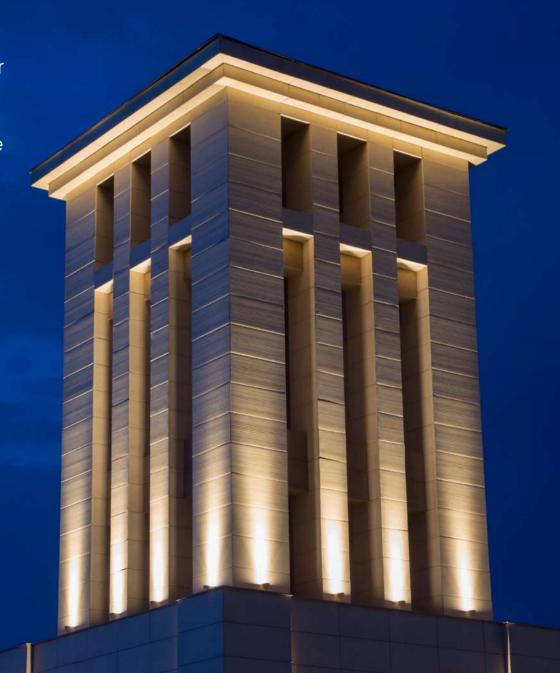

## **Compact dimensions**

Compact dimensions (100 mm diameter with 60 mm height) in combination with the lumenous flux of up to 1200 lm allow discreet mounting of the luminaire on columns for wall-grazing effect

## Various options for secondary optics

Options with individual and cluster-type secondary optics are available. Highly resistant to external conditions group optics ensures additional reliability in operation