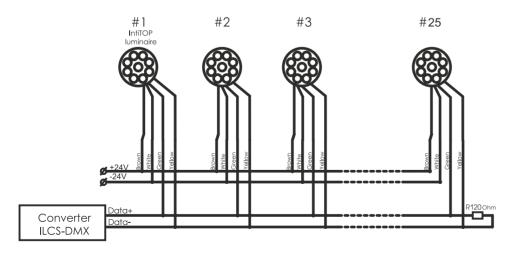

## IntiTOP dynamic color luminaire connections diagram

| Wire color | Input/Output |  |
|------------|--------------|--|
| brown      | +24 V        |  |
| white      | -24 V        |  |
| green      | Data+        |  |
| yellow     | Data-        |  |