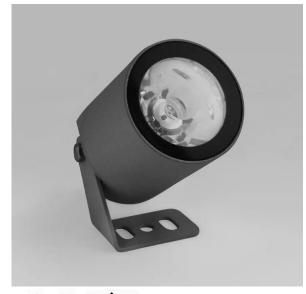

## **Application**

Ultra-compact accent lighting fixture, intended for lighting of tiny facade details or precise landscape lighting.

**Light color** Amber

CRI -

Delivered lumen output 60 lm

Luminous Efficiency 20 lm/W

Optics 125°

Voltage 24 V DC

Power input 3 W

Control No

Electrical class III (third)

Operating temperature  $-40 \,^{\circ}\text{C...}+55 \,^{\circ}\text{C}$ 

**Lifespan** not less than 50 000 hours

 Warranty
 5 years

 Weight
 0,3 kg

**Dimensions** 48x48x66 mm

housing, bracket – die-cast

aluminum; diffusor – polycarbonate

Mounting on an adjustable bracket

**Accessories** shield

**Customization** housing and accessories painted in