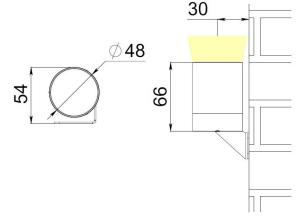

 Weight
 0,3 kg

**Dimensions** 48x48x66 mm

housing, bracket – die-cast

aluminum; diffusor – polycarbonate

Mounting on an adjustable bracket

**Accessories** shield

**Customization** housing and accessories painted in