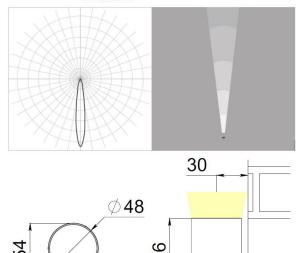

## **Application**

Ultra-compact accent lighting fixture, intended for lighting of tiny facade details or precise landscape lighting.

**Light color** Amber

CRI -

Delivered lumen output100 lmLuminous Efficiency33 lm/WOptics15°

**Dimensions** 48x48x66 mm

Materials housing, bracket – die-cast

aluminum; diffusor – polycarbonate

Mounting on an adjustable bracket

**Accessories** shield

**Customization** housing and accessories painted in