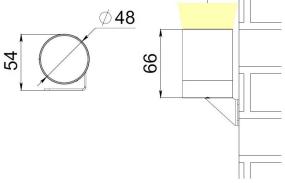

**Dimensions** 48x48x66 mm

Materials housing, bracket – die-cast

aluminum; diffusor – polycarbonate

Mounting on an adjustable bracket

**Accessories** shield

**Customization** housing and accessories painted in