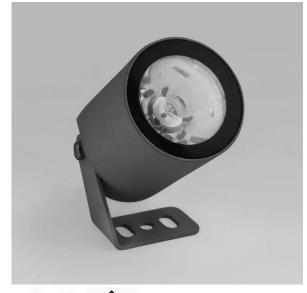

## **Application**

Ultra-compact accent lighting fixture, intended for lighting of tiny facade details or precise landscape lighting.

**Light color** Amber

CRI -

Delivered lumen output100 lmLuminous Efficiency33 lm/WOptics15°

**Dimensions** 48x48x66 mm

Materials housing, bracket – die-cast

aluminum; diffusor – polycarbonate

Mounting on an adjustable bracket

**Accessories** shield

**Customization** housing and accessories painted in