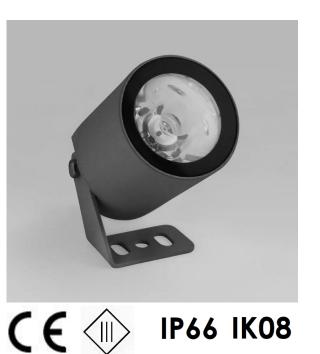

## PILL IRF1-3A-30L24 Application

Ultra-compact accent lighting fixture, intended for lighting of tiny facade details or precise landscape lighting.

| Light color            | Amber                                                                                                            |
|------------------------|------------------------------------------------------------------------------------------------------------------|
| CRI                    | -                                                                                                                |
| Delivered lumen output | 100 lm                                                                                                           |
| Luminous Efficiency    | 33 lm/W                                                                                                          |
| Optics                 | 30°                                                                                                              |
| Voltage                | 24 V DC                                                                                                          |
| Power input            | 3 W                                                                                                              |
| Control                | No                                                                                                               |
| Electrical class       | III (third)                                                                                                      |
| Operating temperature  | -40 °C+55 °C                                                                                                     |
| Lifespan               | not less than 50 000 hours                                                                                       |
| Warranty               | 5 years                                                                                                          |
| Weight                 | 0,3 kg                                                                                                           |
| Dimensions             | 48x48x66 mm                                                                                                      |
| Materials              | housing, bracket – die-cast<br>aluminum; diffusor – polycarbonate                                                |
| Mounting               | on an adjustable bracket                                                                                         |
| Accessories            | shield                                                                                                           |
| Customization          | housing and accessories painted in<br>any RAL color; IP68 connectors;<br>power cables of any length up to 3<br>m |