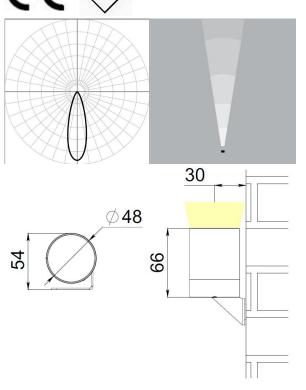

## PILL IRF1-3A-30L24 Application

Ultra-compact accent lighting fixture, intended for lighting of tiny facade details or precise landscape lighting.

| Light color            | Amber                                                                                                            |
|------------------------|------------------------------------------------------------------------------------------------------------------|
| CRI                    | -                                                                                                                |
| Delivered lumen output | 100 lm                                                                                                           |
| Luminous Efficiency    | 33 lm/W                                                                                                          |
| Optics                 | 30°                                                                                                              |
| Voltage                | 24 V DC                                                                                                          |
| Power input            | 3 W                                                                                                              |
| Control                | No                                                                                                               |
| Electrical class       | III (third)                                                                                                      |
| Operating temperature  | -40 °C+55 °C                                                                                                     |
| Lifespan               | not less than 50 000 hours                                                                                       |
| Warranty               | 5 years                                                                                                          |
| Weight                 | 0,3 kg                                                                                                           |
| Dimensions             | 48x48x66 mm                                                                                                      |
| Materials              | housing, bracket – die-cast<br>aluminum; diffusor – polycarbonate                                                |
| Mounting               | on an adjustable bracket                                                                                         |
| Accessories            | shield                                                                                                           |
| Customization          | housing and accessories painted in<br>any RAL color; IP68 connectors;<br>power cables of any length up to 3<br>m |