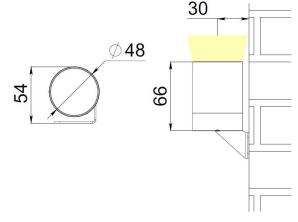

 Weight
 0,3 kg

**Dimensions** 48x48x66 mm

Materials housing, bracket – die-cast

aluminum; diffusor – polycarbonate

Mounting on an adjustable bracket

**Accessories** shield

**Customization** housing and accessories painted in