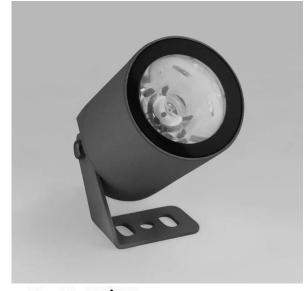

## **Application**

Ultra-compact accent lighting fixture, intended for lighting of tiny facade details or precise landscape lighting.

**Light color** Amber

CRI -

Delivered lumen output120 lmLuminous Efficiency40 lm/WOptics5°

 Weight
 0,3 kg

**Dimensions** 48x48x66 mm

Materials housing, bracket – die-cast

aluminum; diffusor – polycarbonate

Mounting on an adjustable bracket

**Accessories** shield

**Customization** housing and accessories painted in