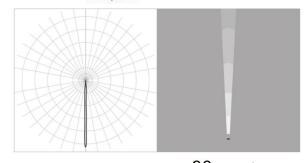

## **Application**

Ultra-compact accent lighting fixture, intended for lighting of tiny facade details or precise landscape lighting.

**Light color** Amber

CRI -

Delivered lumen output120 lmLuminous Efficiency40 lm/WOptics5°