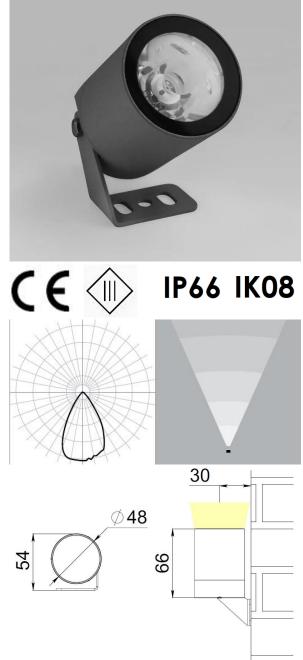

## PILL IRF1-3A-65L24 Application

Ultra-compact accent lighting fixture, intended for lighting of tiny facade details or precise landscape lighting.

| Light color            | Amber                                                                                                       |
|------------------------|-------------------------------------------------------------------------------------------------------------|
| CRI                    | -                                                                                                           |
| Delivered lumen output | 85 lm                                                                                                       |
| Luminous Efficiency    | 28 lm/W                                                                                                     |
| Optics                 | 65°                                                                                                         |
| Voltage                | 24 V DC                                                                                                     |
| Power input            | 3 W                                                                                                         |
| Control                | No                                                                                                          |
| Electrical class       | III (third)                                                                                                 |
| Operating temperature  | -40 °C+55 °C                                                                                                |
| Lifespan               | not less than 50 000 hours                                                                                  |
| Warranty               | 5 years                                                                                                     |
| Weight                 | 0,3 kg                                                                                                      |
| Dimensions             | 48x48x66 mm                                                                                                 |
| Materials              | housing, bracket – die-cast<br>aluminum; diffusor – polycarbonate                                           |
| Mounting               | on an adjustable bracket                                                                                    |
| Accessories            | shield                                                                                                      |
| Customization          | housing and accessories painted in<br>any RAL color; IP68 connectors;<br>power cables of any length up to 3 |