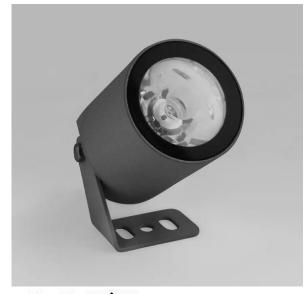

## **Application**

Ultra-compact accent lighting fixture, intended for lighting of tiny facade details or precise landscape lighting.

**Light color** Amber

CRI -

Delivered lumen output110 lmLuminous Efficiency37 lm/WOptics9°

 Weight
 0,3 kg

**Dimensions** 48x48x66 mm

Materials housing, bracket – die-cast

aluminum; diffusor – polycarbonate

Mounting on an adjustable bracket

**Accessories** shield

**Customization** housing and accessories painted in