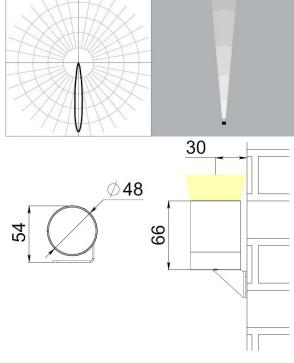

## **Application**

Ultra-compact accent lighting fixture, intended for lighting of tiny facade details or precise landscape lighting.

**Light color** Amber

CRI -

Delivered lumen output110 lmLuminous Efficiency37 lm/WOptics9°

 Weight
 0,3 kg

**Dimensions** 48x48x66 mm

Materials housing, bracket – die-cast

aluminum; diffusor – polycarbonate

Mounting on an adjustable bracket

**Accessories** shield

**Customization** housing and accessories painted in