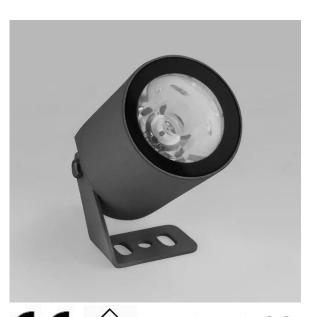

## PILL IRF1-3B-15L24 Application

Ultra-compact accent lighting fixture, intended for lighting of tiny facade details or precise landscape lighting.

| Light color            | Blue                                                                                                        |
|------------------------|-------------------------------------------------------------------------------------------------------------|
| CRI                    | -                                                                                                           |
| Delivered lumen output | 49 lm                                                                                                       |
| Luminous Efficiency    | 16 lm/W                                                                                                     |
| Optics                 | 15°                                                                                                         |
| Voltage                | 24 V DC                                                                                                     |
| Power input            | 3 W                                                                                                         |
| Control                | No                                                                                                          |
| Electrical class       | III (third)                                                                                                 |
| Operating temperature  | -40 °C+55 °C                                                                                                |
| Lifespan               | not less than 50 000 hours                                                                                  |
| Warranty               | 5 years                                                                                                     |
| Weight                 | 0,3 kg                                                                                                      |
| Dimensions             | 48x48x66 mm                                                                                                 |
| Materials              | housing, bracket – die-cast<br>aluminum; diffusor – polycarbonate                                           |
| Mounting               | on an adjustable bracket                                                                                    |
| Accessories            | shield                                                                                                      |
| Customization          | housing and accessories painted in<br>any RAL color; IP68 connectors;<br>power cables of any length up to 3 |