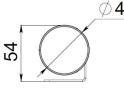

## PILL IRF1-3B-15L24 Application

Ultra-compact accent lighting fixture, intended for lighting of tiny facade details or precise landscape lighting.

| Light color            | Blue                                                                                                        |
|------------------------|-------------------------------------------------------------------------------------------------------------|
| CRI                    | -                                                                                                           |
| Delivered lumen output | 49 lm                                                                                                       |
| Luminous Efficiency    | 16 lm/W                                                                                                     |
| Optics                 | 15°                                                                                                         |
| Voltage                | 24 V DC                                                                                                     |
| Power input            | 3 W                                                                                                         |
| Control                | No                                                                                                          |
| Electrical class       | III (third)                                                                                                 |
| Operating temperature  | -40 °C+55 °C                                                                                                |
| Lifespan               | not less than 50 000 hours                                                                                  |
| Warranty               | 5 years                                                                                                     |
| Weight                 | 0,3 kg                                                                                                      |
| Dimensions             | 48x48x66 mm                                                                                                 |
| Materials              | housing, bracket – die-cast<br>aluminum; diffusor – polycarbonate                                           |
| Mounting               | on an adjustable bracket                                                                                    |
| Accessories            | shield                                                                                                      |
| Customization          | housing and accessories painted in<br>any RAL color; IP68 connectors;<br>power cables of any length up to 3 |