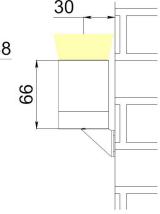

## PILL IRF1-3B-15L24 Application

Ultra-compact accent lighting fixture, intended for lighting of tiny facade details or precise landscape lighting.

| Light color            | Blue                                                                                                        |
|------------------------|-------------------------------------------------------------------------------------------------------------|
| CRI                    | -                                                                                                           |
| Delivered lumen output | 49 lm                                                                                                       |
| Luminous Efficiency    | 16 lm/W                                                                                                     |
| Optics                 | 15°                                                                                                         |
| Voltage                | 24 V DC                                                                                                     |
| Power input            | 3 W                                                                                                         |
| Control                | No                                                                                                          |
| Electrical class       | III (third)                                                                                                 |
| Operating temperature  | -40 °C+55 °C                                                                                                |
| Lifespan               | not less than 50 000 hours                                                                                  |
| Warranty               | 5 years                                                                                                     |
| Weight                 | 0,3 kg                                                                                                      |
| Dimensions             | 48x48x66 mm                                                                                                 |
| Materials              | housing, bracket – die-cast<br>aluminum; diffusor – polycarbonate                                           |
| Mounting               | on an adjustable bracket                                                                                    |
| Accessories            | shield                                                                                                      |
| Customization          | housing and accessories painted in<br>any RAL color; IP68 connectors;<br>power cables of any length up to 3 |