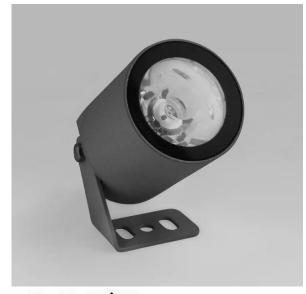

## **Application**

Ultra-compact accent lighting fixture, intended for lighting of tiny facade details or precise landscape lighting.

Light color Blue CRI -

Delivered lumen output 49 lm

Luminous Efficiency 16 lm/W

 Weight
 0,3 kg

**Dimensions** 48x48x66 mm

Materials housing, bracket – die-cast

aluminum; diffusor – polycarbonate

Mounting on an adjustable bracket

**Accessories** shield

**Customization** housing and accessories painted in