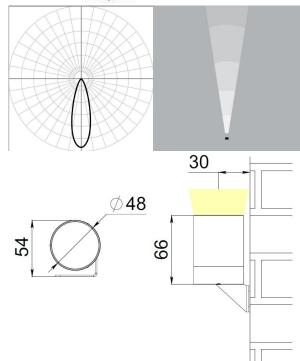

Optics 30°

Voltage 24 V DC

Power input 3 W

Control No

Electrical class III (third)

Operating temperature  $-40 \,^{\circ}\text{C...} + 55 \,^{\circ}\text{C}$ 

**Lifespan** not less than 50 000 hours

 Warranty
 5 years

 Weight
 0,3 kg

**Dimensions** 48x48x66 mm

Materials housing, bracket – die-cast

aluminum; diffusor – polycarbonate

Mounting on an adjustable bracket

**Accessories** shield

**Customization** housing and accessories painted in