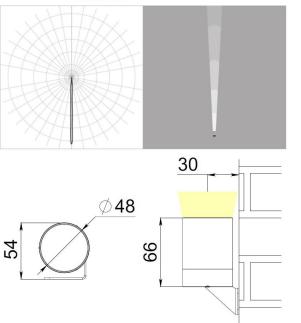

## PILL IRF1-3B-5L24 Application

Ultra-compact accent lighting fixture, intended for lighting of tiny facade details or precise landscape lighting.

| Light color            | Blue                                                                                                        |
|------------------------|-------------------------------------------------------------------------------------------------------------|
| CRI                    | -                                                                                                           |
| Delivered lumen output | 60 lm                                                                                                       |
| Luminous Efficiency    | 20 lm/W                                                                                                     |
| Optics                 | 5°                                                                                                          |
| Voltage                | 24 V DC                                                                                                     |
| Power input            | 3 W                                                                                                         |
| Control                | No                                                                                                          |
| Electrical class       | III (third)                                                                                                 |
| Operating temperature  | -40 °C+55 °C                                                                                                |
| Lifespan               | not less than 50 000 hours                                                                                  |
| Warranty               | 5 years                                                                                                     |
| Weight                 | 0,3 kg                                                                                                      |
| Dimensions             | 48x48x66 mm                                                                                                 |
| Materials              | housing, bracket – die-cast<br>aluminum; diffusor – polycarbonate                                           |
| Mounting               | on an adjustable bracket                                                                                    |
| Accessories            | shield                                                                                                      |
| Customization          | housing and accessories painted in<br>any RAL color; IP68 connectors;<br>power cables of any length up to 3 |