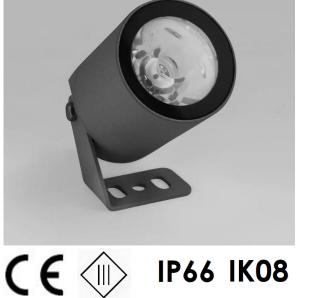

## PILL IRF1-3B-5L24 Application

Ultra-compact accent lighting fixture, intended for lighting of tiny facade details or precise landscape lighting.

| Light color            | Blue                                                                                                        |
|------------------------|-------------------------------------------------------------------------------------------------------------|
| CRI                    | -                                                                                                           |
| Delivered lumen output | 60 lm                                                                                                       |
| Luminous Efficiency    | 20 lm/W                                                                                                     |
| Optics                 | 5°                                                                                                          |
| Voltage                | 24 V DC                                                                                                     |
| Power input            | 3 W                                                                                                         |
| Control                | No                                                                                                          |
| Electrical class       | III (third)                                                                                                 |
| Operating temperature  | -40 °C+55 °C                                                                                                |
| Lifespan               | not less than 50 000 hours                                                                                  |
| Warranty               | 5 years                                                                                                     |
| Weight                 | 0,3 kg                                                                                                      |
| Dimensions             | 48x48x66 mm                                                                                                 |
| Materials              | housing, bracket – die-cast<br>aluminum; diffusor – polycarbonate                                           |
| Mounting               | on an adjustable bracket                                                                                    |
| Accessories            | shield                                                                                                      |
| Customization          | housing and accessories painted in<br>any RAL color; IP68 connectors;<br>power cables of any length up to 3 |