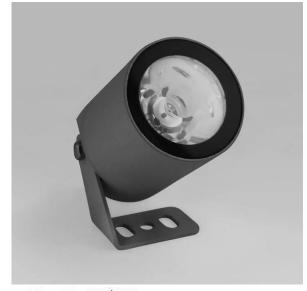

## **Application**

Ultra-compact accent lighting fixture, intended for lighting of tiny facade details or precise landscape lighting.

Light color Blue CRI -

Delivered lumen output 43 lm

Luminous Efficiency 14 lm/W

 Weight
 0,3 kg

**Dimensions** 48x48x66 mm

Materials housing, bracket – die-cast

aluminum; diffusor – polycarbonate

Mounting on an adjustable bracket

**Accessories** shield

**Customization** housing and accessories painted in