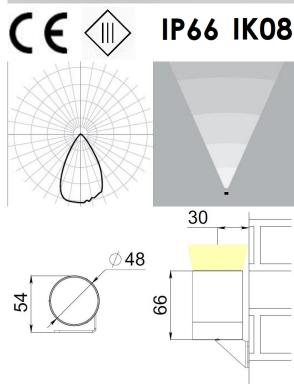

Optics 65°

Voltage 24 V DC

Power input 3 W

Control No

Electrical class III (third)

Operating temperature  $-40 \,^{\circ}\text{C...} + 55 \,^{\circ}\text{C}$ 

**Lifespan** not less than 50 000 hours

 Warranty
 5 years

 Weight
 0,3 kg

**Dimensions** 48x48x66 mm

Materials housing, bracket – die-cast

aluminum; diffusor – polycarbonate

Mounting on an adjustable bracket

**Accessories** shield

**Customization** housing and accessories painted in