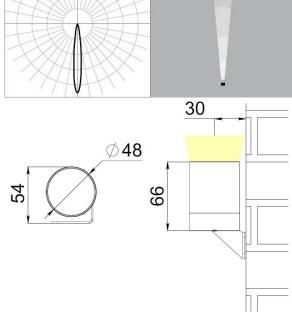

## **Application**

Ultra-compact accent lighting fixture, intended for lighting of tiny facade details or precise landscape lighting.

Light color Blue CRI -

Delivered lumen output55 lmLuminous Efficiency18 lm/WOptics9°

 Weight
 0,3 kg

**Dimensions** 48x48x66 mm

Materials housing, bracket – die-cast

aluminum; diffusor – polycarbonate

Mounting on an adjustable bracket

**Accessories** shield

**Customization** housing and accessories painted in