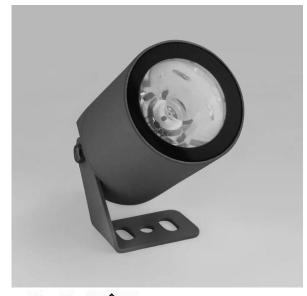

## **Application**

Ultra-compact accent lighting fixture, intended for lighting of tiny facade details or precise landscape lighting.

Light color Blue CRI -

Delivered lumen output55 lmLuminous Efficiency18 lm/WOptics9°

 Weight
 0,3 kg

**Dimensions** 48x48x66 mm

Materials housing, bracket – die-cast

aluminum; diffusor – polycarbonate

Mounting on an adjustable bracket

**Accessories** shield

**Customization** housing and accessories painted in