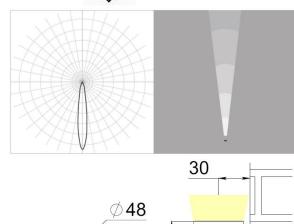

## **Application**

Ultra-compact accent lighting fixture, intended for lighting of tiny facade details or precise landscape lighting.

**Light color** Green

CRI -

Delivered lumen output130 lmLuminous Efficiency43 lm/WOptics15°

**Dimensions** 48x48x66 mm

Materials housing, bracket – die-cast

aluminum; diffusor – polycarbonate

Mounting on an adjustable bracket

**Accessories** shield

**Customization** housing and accessories painted in