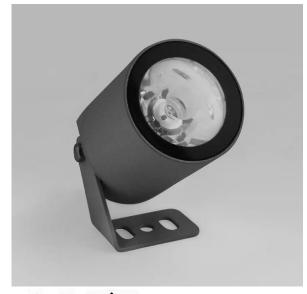

## **Application**

Ultra-compact accent lighting fixture, intended for lighting of tiny facade details or precise landscape lighting.

**Light color** Green

CRI -

Delivered lumen output130 lmLuminous Efficiency43 lm/WOptics15°

**Dimensions** 48x48x66 mm

Materials housing, bracket – die-cast

aluminum; diffusor – polycarbonate

Mounting on an adjustable bracket

**Accessories** shield

**Customization** housing and accessories painted in