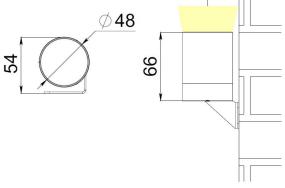

**Dimensions** 48x48x66 mm

Materials housing, bracket – die-cast

aluminum; diffusor – polycarbonate

Mounting on an adjustable bracket

**Accessories** shield

**Customization** housing and accessories painted in