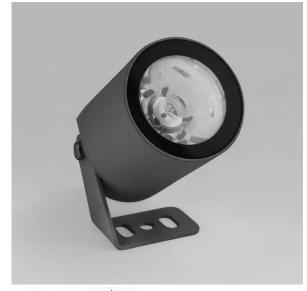

## **Application**

Ultra-compact accent lighting fixture, intended for lighting of tiny facade details or precise landscape lighting.

**Light color** Green

CRI -

Delivered lumen output130 lmLuminous Efficiency43 lm/WOptics30°

 Weight
 0,3 kg

**Dimensions** 48x48x66 mm

Materials housing, bracket – die-cast

aluminum; diffusor – polycarbonate

Mounting on an adjustable bracket

**Accessories** shield

**Customization** housing and accessories painted in