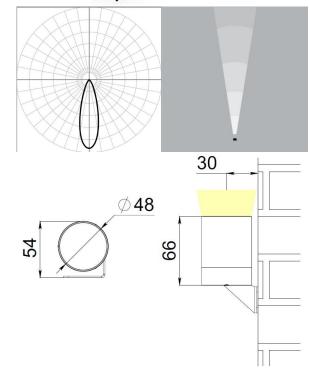

## **Application**

Ultra-compact accent lighting fixture, intended for lighting of tiny facade details or precise landscape lighting.

**Light color** Green

CRI -

Delivered lumen output130 lmLuminous Efficiency43 lm/WOptics30°

 Weight
 0,3 kg

**Dimensions** 48x48x66 mm

Materials housing, bracket – die-cast

aluminum; diffusor – polycarbonate

Mounting on an adjustable bracket

**Accessories** shield

**Customization** housing and accessories painted in