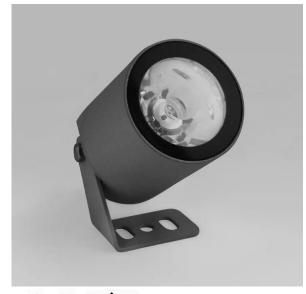

## **Application**

Ultra-compact accent lighting fixture, intended for lighting of tiny facade details or precise landscape lighting.

**Light color** Green

CRI -

Delivered lumen output160 lmLuminous Efficiency53 lm/WOptics5°

 Weight
 0,3 kg

**Dimensions** 48x48x66 mm

Materials housing, bracket – die-cast

aluminum; diffusor – polycarbonate

Mounting on an adjustable bracket

**Accessories** shield

**Customization** housing and accessories painted in