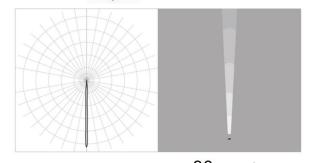

## **Application**

Ultra-compact accent lighting fixture, intended for lighting of tiny facade details or precise landscape lighting.

**Light color** Green

CRI -

Delivered lumen output160 lmLuminous Efficiency53 lm/WOptics5°