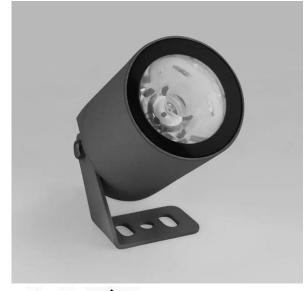

## **Application**

Ultra-compact accent lighting fixture, intended for lighting of tiny facade details or precise landscape lighting.

**Light color** Green

CRI -

Delivered lumen output120 lmLuminous Efficiency40 lm/WOptics65°

**Dimensions** 48x48x66 mm

Materials housing, bracket – die-cast

aluminum; diffusor – polycarbonate

Mounting on an adjustable bracket

**Accessories** shield

**Customization** housing and accessories painted in