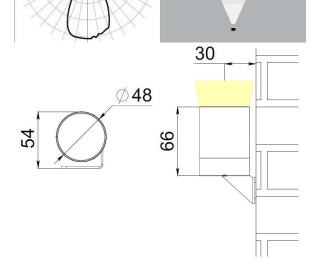

**Dimensions** 48x48x66 mm

Materials housing, bracket – die-cast

aluminum; diffusor – polycarbonate

Mounting on an adjustable bracket

**Accessories** shield

**Customization** housing and accessories painted in