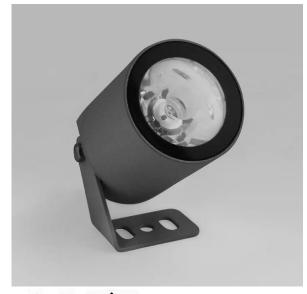

## **Application**

Ultra-compact accent lighting fixture, intended for lighting of tiny facade details or precise landscape lighting.

**Light color** Green

CRI

Delivered lumen output140 lmLuminous Efficiency47 lm/WOptics9°

 Weight
 0,3 kg

**Dimensions** 48x48x66 mm

Materials housing, bracket – die-cast

aluminum; diffusor – polycarbonate

Mounting on an adjustable bracket

**Accessories** shield

**Customization** housing and accessories painted in