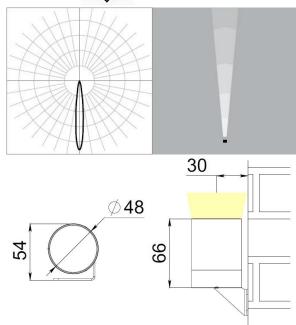

## **Application**

Ultra-compact accent lighting fixture, intended for lighting of tiny facade details or precise landscape lighting.

**Light color** Green

CRI

Delivered lumen output140 lmLuminous Efficiency47 lm/WOptics9°

 Weight
 0,3 kg

**Dimensions** 48x48x66 mm

Materials housing, bracket – die-cast

aluminum; diffusor – polycarbonate

Mounting on an adjustable bracket

**Accessories** shield

**Customization** housing and accessories painted in