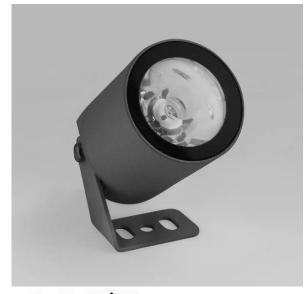

## **Application**

Electrical class

Ultra-compact accent lighting fixture, intended for lighting of tiny facade details or precise landscape lighting.

Light color Red
CRI -

Delivered lumen output 40 lm

Luminous Efficiency 13 lm/W

 Weight
 0,3 kg

**Dimensions** 48x48x66 mm

Materials housing, bracket – die-cast

aluminum; diffusor – polycarbonate

Mounting on an adjustable bracket

**Accessories** shield

**Customization** housing and accessories painted in