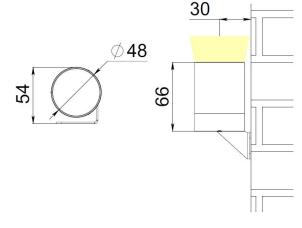

 Weight
 0,3 kg

**Dimensions** 48x48x66 mm

Materials housing, bracket – die-cast

aluminum; diffusor – polycarbonate

Mounting on an adjustable bracket

**Accessories** shield

**Customization** housing and accessories painted in