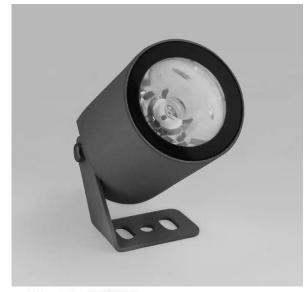

## **Application**

Ultra-compact accent lighting fixture, intended for lighting of tiny facade details or precise landscape lighting.

Light color Red
CRI -

Delivered lumen output 65 lm

Luminous Efficiency 22 lm/W

 Weight
 0,3 kg

**Dimensions** 48x48x66 mm

Materials housing, bracket – die-cast

aluminum; diffusor – polycarbonate

Mounting on an adjustable bracket

**Accessories** shield

**Customization** housing and accessories painted in