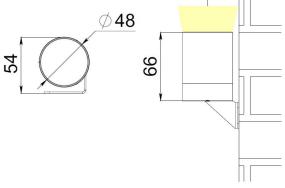

 Weight
 0,3 kg

**Dimensions** 48x48x66 mm

Materials housing, bracket – die-cast

aluminum; diffusor – polycarbonate

Mounting on an adjustable bracket

**Accessories** shield

**Customization** housing and accessories painted in