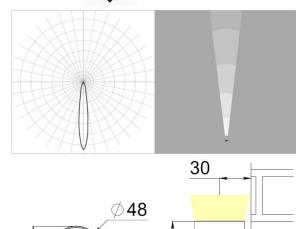

Optics 15°

Voltage 24 V DC

Power input 3 W

Control No

Electrical class III (third)

Operating temperature  $-40 \,^{\circ}\text{C...} + 55 \,^{\circ}\text{C}$ 

**Lifespan** not less than 50 000 hours

 Warranty
 5 years

 Weight
 0,3 kg

**Dimensions** 48x48x66 mm

Materials housing, bracket – die-cast

aluminum; diffusor – polycarbonate

Mounting on an adjustable bracket

**Accessories** shield

**Customization** housing and accessories painted in