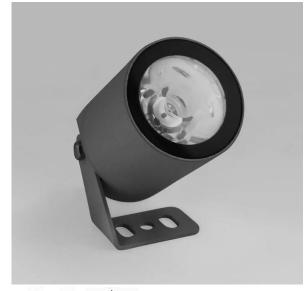

## **Application**

Ultra-compact accent lighting fixture, intended for lighting of tiny facade details or precise landscape lighting.

Light color Red
CRI -

Delivered lumen output 65 lm

Luminous Efficiency 22 lm/W

 Weight
 0,3 kg

**Dimensions** 48x48x66 mm

Materials housing, bracket – die-cast

aluminum; diffusor – polycarbonate

Mounting on an adjustable bracket

**Accessories** shield

**Customization** housing and accessories painted in