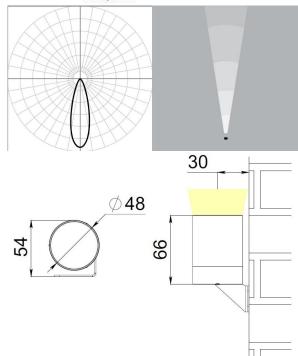

Optics 30°

Voltage 24 V DC

Power input 3 W

Control No
Electrical class III (third)

Operating temperature  $-40 \,^{\circ}\text{C...} + 55 \,^{\circ}\text{C}$ 

**Lifespan** not less than 50 000 hours

 Warranty
 5 years

 Weight
 0,3 kg

**Dimensions** 48x48x66 mm

Materials housing, bracket – die-cast

aluminum; diffusor – polycarbonate

Mounting on an adjustable bracket

**Accessories** shield

**Customization** housing and accessories painted in