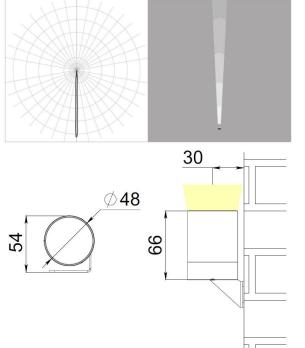

## PILL IRF1-3R-5L24 Application

Ultra-compact accent lighting fixture, intended for lighting of tiny facade details or precise landscape lighting.

| Light color            | Red                                                                                                              |
|------------------------|------------------------------------------------------------------------------------------------------------------|
| CRI                    | -                                                                                                                |
| Delivered lumen output | 80 lm                                                                                                            |
| Luminous Efficiency    | 27 lm/W                                                                                                          |
| Optics                 | 5°                                                                                                               |
| Voltage                | 24 V DC                                                                                                          |
| Power input            | 3 W                                                                                                              |
| Control                | No                                                                                                               |
| Electrical class       | III (third)                                                                                                      |
| Operating temperature  | -40 °C+55 °C                                                                                                     |
| Lifespan               | not less than 50 000 hours                                                                                       |
| Warranty               | 5 years                                                                                                          |
| Weight                 | 0,3 kg                                                                                                           |
| Dimensions             | 48x48x66 mm                                                                                                      |
| Materials              | housing, bracket – die-cast<br>aluminum; diffusor – polycarbonate                                                |
| Mounting               | on an adjustable bracket                                                                                         |
| Accessories            | shield                                                                                                           |
| Customization          | housing and accessories painted in<br>any RAL color; IP68 connectors;<br>power cables of any length up to 3<br>m |