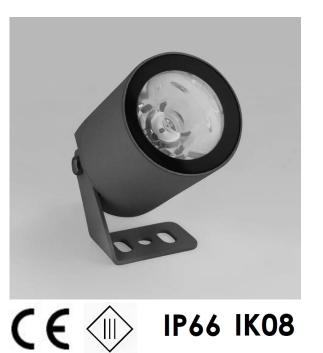

## PILL IRF1-3R-5L24 Application

Ultra-compact accent lighting fixture, intended for lighting of tiny facade details or precise landscape lighting.

| Light color            | Red                                                                                                              |
|------------------------|------------------------------------------------------------------------------------------------------------------|
| CRI                    | -                                                                                                                |
| Delivered lumen output | 80 lm                                                                                                            |
| Luminous Efficiency    | 27 lm/W                                                                                                          |
| Optics                 | 5°                                                                                                               |
| Voltage                | 24 V DC                                                                                                          |
| Power input            | 3 W                                                                                                              |
| Control                | No                                                                                                               |
| Electrical class       | III (third)                                                                                                      |
| Operating temperature  | -40 °C+55 °C                                                                                                     |
| Lifespan               | not less than 50 000 hours                                                                                       |
| Warranty               | 5 years                                                                                                          |
| Weight                 | 0,3 kg                                                                                                           |
| Dimensions             | 48x48x66 mm                                                                                                      |
| Materials              | housing, bracket – die-cast<br>aluminum; diffusor – polycarbonate                                                |
| Mounting               | on an adjustable bracket                                                                                         |
| Accessories            | shield                                                                                                           |
| Customization          | housing and accessories painted in<br>any RAL color; IP68 connectors;<br>power cables of any length up to 3<br>m |