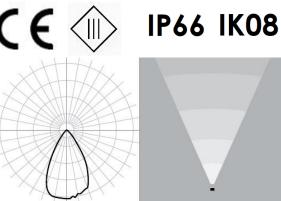

## PILL IRF1-3R-65L24 Application

Ultra-compact accent lighting fixture, intended for lighting of tiny facade details or precise landscape lighting.

| Light color            | Red                                                                                                         |   |
|------------------------|-------------------------------------------------------------------------------------------------------------|---|
| CRI                    | -                                                                                                           |   |
| Delivered lumen output | 60 lm                                                                                                       |   |
| Luminous Efficiency    | 20 lm/W                                                                                                     |   |
| Optics                 | 65°                                                                                                         | ſ |
| Voltage                | 24 V DC                                                                                                     | 5 |
| Power input            | 3 W                                                                                                         |   |
| Control                | No                                                                                                          | X |
| Electrical class       | III (third)                                                                                                 | 1 |
| Operating temperature  | -40 °C+55 °C                                                                                                | + |
| Lifespan               | not less than 50 000 hours                                                                                  | F |
| Warranty               | 5 years                                                                                                     | × |
| Weight                 | 0,3 kg                                                                                                      |   |
| Dimensions             | 48x48x66 mm                                                                                                 |   |
| Materials              | housing, bracket – die-cast<br>aluminum; diffusor – polycarbonate                                           | ļ |
| Mounting               | on an adjustable bracket                                                                                    | 4 |
| Accessories            | shield                                                                                                      |   |
| Customization          | housing and accessories painted in<br>any RAL color; IP68 connectors;<br>power cables of any length up to 3 |   |