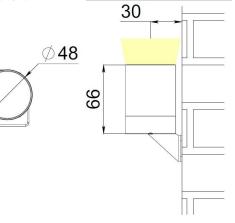

## PILL IRF1-3R-65L24 Application

Ultra-compact accent lighting fixture, intended for lighting of tiny facade details or precise landscape lighting.

| Light color            | Red                                                                                                         |   |
|------------------------|-------------------------------------------------------------------------------------------------------------|---|
| CRI                    | -                                                                                                           |   |
| Delivered lumen output | 60 lm                                                                                                       |   |
| Luminous Efficiency    | 20 lm/W                                                                                                     |   |
| Optics                 | 65°                                                                                                         | ſ |
| Voltage                | 24 V DC                                                                                                     | 5 |
| Power input            | 3 W                                                                                                         |   |
| Control                | No                                                                                                          | X |
| Electrical class       | III (third)                                                                                                 | 1 |
| Operating temperature  | -40 °C+55 °C                                                                                                | + |
| Lifespan               | not less than 50 000 hours                                                                                  | F |
| Warranty               | 5 years                                                                                                     | × |
| Weight                 | 0,3 kg                                                                                                      |   |
| Dimensions             | 48x48x66 mm                                                                                                 |   |
| Materials              | housing, bracket – die-cast<br>aluminum; diffusor – polycarbonate                                           | ļ |
| Mounting               | on an adjustable bracket                                                                                    | 4 |
| Accessories            | shield                                                                                                      |   |
| Customization          | housing and accessories painted in<br>any RAL color; IP68 connectors;<br>power cables of any length up to 3 |   |