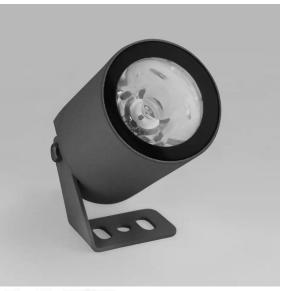

## PILL IRF1-3R-65L24 Application

Ultra-compact accent lighting fixture, intended for lighting of tiny facade details or precise landscape lighting.

| Light color            | Red                                                                                                         |   |
|------------------------|-------------------------------------------------------------------------------------------------------------|---|
| CRI                    | -                                                                                                           |   |
| Delivered lumen output | 60 lm                                                                                                       |   |
| Luminous Efficiency    | 20 lm/W                                                                                                     |   |
| Optics                 | 65°                                                                                                         | ſ |
| Voltage                | 24 V DC                                                                                                     | 5 |
| Power input            | 3 W                                                                                                         |   |
| Control                | No                                                                                                          | X |
| Electrical class       | III (third)                                                                                                 | 1 |
| Operating temperature  | -40 °C+55 °C                                                                                                | + |
| Lifespan               | not less than 50 000 hours                                                                                  | F |
| Warranty               | 5 years                                                                                                     | × |
| Weight                 | 0,3 kg                                                                                                      |   |
| Dimensions             | 48x48x66 mm                                                                                                 |   |
| Materials              | housing, bracket – die-cast<br>aluminum; diffusor – polycarbonate                                           | ļ |
| Mounting               | on an adjustable bracket                                                                                    | 4 |
| Accessories            | shield                                                                                                      |   |
| Customization          | housing and accessories painted in<br>any RAL color; IP68 connectors;<br>power cables of any length up to 3 |   |