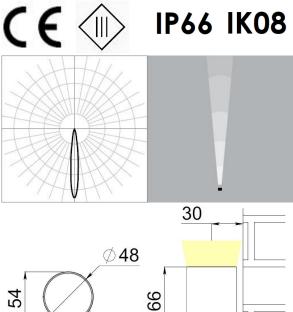

## PILL IRF1-3R-9L24 Application

Ultra-compact accent lighting fixture, intended for lighting of tiny facade details or precise landscape lighting.

| Light color            | Red                                                                                                         |     |
|------------------------|-------------------------------------------------------------------------------------------------------------|-----|
| CRI                    | -                                                                                                           |     |
| Delivered lumen output | 70 lm                                                                                                       |     |
| Luminous Efficiency    | 23 lm/W                                                                                                     |     |
| Optics                 | 9°                                                                                                          | (   |
| Voltage                | 24 V DC                                                                                                     |     |
| Power input            | 3 W                                                                                                         | Î   |
| Control                | No                                                                                                          |     |
| Electrical class       | III (third)                                                                                                 | 1 1 |
| Operating temperature  | -40 °C+55 °C                                                                                                |     |
| Lifespan               | not less than 50 000 hours                                                                                  |     |
| Warranty               | 5 years                                                                                                     |     |
| Weight                 | 0,3 kg                                                                                                      |     |
| Dimensions             | 48x48x66 mm                                                                                                 |     |
| Materials              | housing, bracket – die-cast<br>aluminum; diffusor – polycarbonate                                           |     |
| Mounting               | on an adjustable bracket                                                                                    |     |
| Accessories            | shield                                                                                                      |     |
| Customization          | housing and accessories painted in<br>any RAL color; IP68 connectors;<br>power cables of any length up to 3 |     |