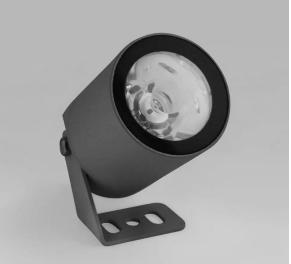

## PILL IRF1-3R-9L24 Application

Ultra-compact accent lighting fixture, intended for lighting of tiny facade details or precise landscape lighting.

| Light color            | Red                                                                                                         |     |
|------------------------|-------------------------------------------------------------------------------------------------------------|-----|
| CRI                    | -                                                                                                           |     |
| Delivered lumen output | 70 lm                                                                                                       |     |
| Luminous Efficiency    | 23 lm/W                                                                                                     |     |
| Optics                 | 9°                                                                                                          | (   |
| Voltage                | 24 V DC                                                                                                     |     |
| Power input            | 3 W                                                                                                         | Î   |
| Control                | No                                                                                                          |     |
| Electrical class       | III (third)                                                                                                 | 1 1 |
| Operating temperature  | -40 °C+55 °C                                                                                                |     |
| Lifespan               | not less than 50 000 hours                                                                                  |     |
| Warranty               | 5 years                                                                                                     |     |
| Weight                 | 0,3 kg                                                                                                      |     |
| Dimensions             | 48x48x66 mm                                                                                                 |     |
| Materials              | housing, bracket – die-cast<br>aluminum; diffusor – polycarbonate                                           |     |
| Mounting               | on an adjustable bracket                                                                                    |     |
| Accessories            | shield                                                                                                      |     |
| Customization          | housing and accessories painted in<br>any RAL color; IP68 connectors;<br>power cables of any length up to 3 |     |