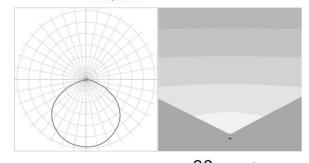

## **Application**

Ultra-compact accent lighting fixture, intended for lighting of tiny facade details or precise landscape lighting.

Light color White 2700 K (2-step MacAdam

ellipse)

CRI≥ 80Delivered lumen output90 lmLuminous Efficiency30 lm/WOptics $125^{\circ}$ Voltage24 V DCPower input3 W