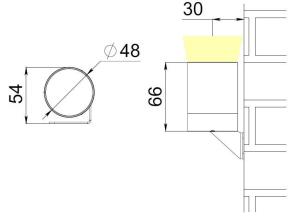

Control No
Electrical class III (third)

Operating temperature  $-40 \,^{\circ}\text{C...} + 55 \,^{\circ}\text{C}$ 

**Lifespan** not less than 50 000 hours

 Warranty
 5 years

 Weight
 0,3 kg

**Dimensions** 48x48x66 mm