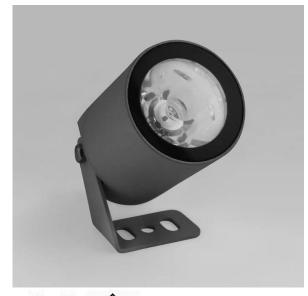

## **Application**

Ultra-compact accent lighting fixture, intended for lighting of tiny facade details or precise landscape lighting.

Light color White 2700 K (2-step MacAdam

ellipse)

CRI≥ 80Delivered lumen output90 lmLuminous Efficiency30 lm/WOptics $125^{\circ}$ Voltage24 V DCPower input3 W

Materials housing, bracket – die-cast

aluminum; diffusor – polycarbonate

**Mounting** on an adjustable bracket

**Accessories** shield

**Customization** housing and accessories painted in

any RAL color; IP68 connectors; power cables of any length up to  $3\,$ 