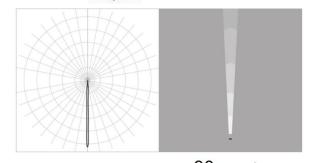

III (third)

 CRI
 ≥ 80

 Delivered lumen output
 180 lm

 Luminous Efficiency
 60 lm/W

 Optics
 5°

 Voltage
 24 V DC

 Power input
 3 W

 Control
 No