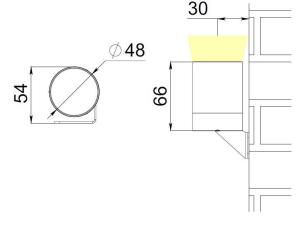

Operating temperature  $-40 \,^{\circ}\text{C...} + 55 \,^{\circ}\text{C}$ 

**Lifespan** not less than 50 000 hours

 Warranty
 5 years

 Weight
 0,3 kg

**Dimensions** 48x48x66 mm

Materials housing, bracket – die-cast

aluminum; diffusor – polycarbonate

**Mounting** on an adjustable bracket

**Accessories** shield

**Customization** housing and accessories painted in

any RAL color; IP68 connectors; power cables of any length up to  $\ensuremath{\mathbf{3}}$ 