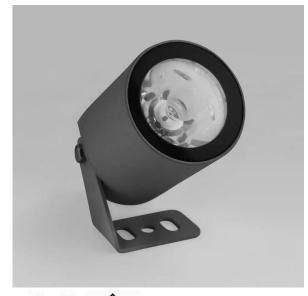

## **PILL**

## IRF1-3W27-5L24

## **Application**

**Electrical class** 

Ultra-compact accent lighting fixture, intended for lighting of tiny facade details or precise landscape lighting.

Light color White 2700 K (2-step MacAdam

ellipse)