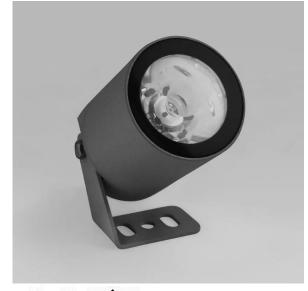

## **PILL**

## IRF1-3W27-65L24

## **Application**

Ultra-compact accent lighting fixture, intended for lighting of tiny facade details or precise landscape lighting.

Light color White 2700 K (2-step MacAdam

ellipse)

CRI  $\geq$  80

Delivered lumen output 130 lm