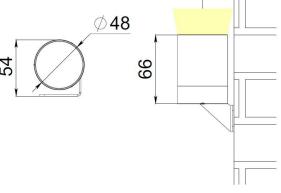

 Warranty
 5 years

 Weight
 0,3 kg

**Dimensions** 48x48x66 mm

Materials housing, bracket – die-cast

aluminum; diffusor – polycarbonate

**Mounting** on an adjustable bracket

**Accessories** shield

**Customization** housing and accessories painted in