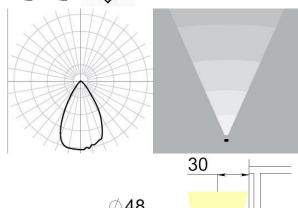

Luminous Efficiency 43 lm/W

Optics  $65^{\circ}$  Voltage  $24 \vee DC$ 

Power input 3 W

Control No

Electrical class III (third)

Operating temperature  $-40 \,^{\circ}\text{C...} + 55 \,^{\circ}\text{C}$ 

**Lifespan** not less than 50 000 hours

 Warranty
 5 years

 Weight
 0,3 kg

**Dimensions** 48x48x66 mm

Materials housing, bracket – die-cast

aluminum; diffusor – polycarbonate

**Mounting** on an adjustable bracket

**Accessories** shield

**Customization** housing and accessories painted in