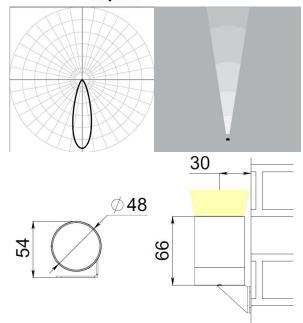

## **Application**

Voltage

Ultra-compact accent lighting fixture, intended for lighting of tiny facade details or precise landscape lighting.

Light color White 3000 K (2-step MacAdam

ellipse)

24 V DC

CRI≥ 80Delivered lumen output150 lmLuminous Efficiency50 lm/WOptics30°

**Dimensions** 48x48x66 mm

Materials housing, bracket – die-cast

aluminum; diffusor – polycarbonate

**Mounting** on an adjustable bracket

**Accessories** shield

**Customization** housing and accessories painted in