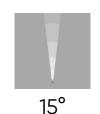

# Scalability of the solution

Lamella

5°

Complex carved column

15°

Niche/accents

10a30° 15x50° 30°

Landscape