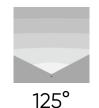

125°



### **PILL** specification

#### INTILED









2700K

3000K

4000K

5000K

Red







Blue

Amber

Voltage

24 V DC

IP66 IP67



### Customization

controls: PWM

power and luminous flux customized for a specific project

#### **Color binning**

2 MacAdam ellipses for white, ±3 nm for color LED

#### **CRI**

≥80 (for white color)

#### **Controls**

no







**Available custom versions** 

### Power, W

3

#### Luminous flux, Im

up to 200

#### Weight, kg

0,3

#### **Materials**

body – aluminum bracket – steel diffuser – polycarbonate glass

### Lifespan

not less than 50 000 hours

#### **Technologies**



# **Special features: PILL optics**

A wide range of secondary optics to maximize the practical use of the luminaire for accentuating grazing floodlighting



















Incredibly compact dimensions for a façade luminaire





## Special features: additional



- Slant bracket for easy access to the installation part on the façade
- Signature flawless INTILED lighting effect
- Wide possibilities for project customization





### INTILED

more info on our website