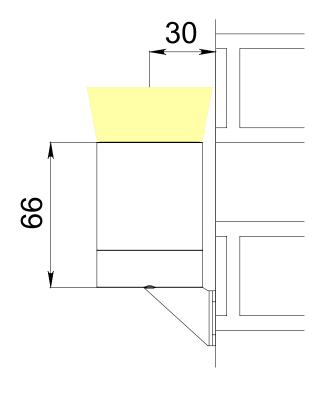

### **PILL** specification

# **Special features: PILL optics**

A wide range of secondary optics to maximize the practical use of the luminaire for accentuating grazing floodlighting

Incredibly compact dimensions for a façade luminaire