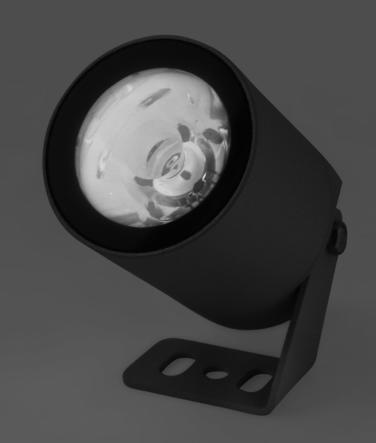

PILL

PILL is a tiny lumninaire for façade and landscape accent lighting

iPhone 15 Pro

### **PILL** specification