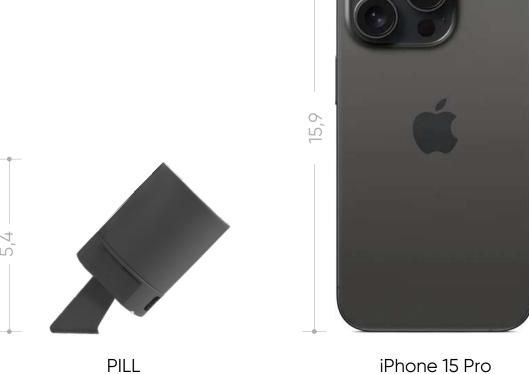

PILL

PILL is a tiny lumninaire for façade and landscape accent lighting

iPhone 15 Pro