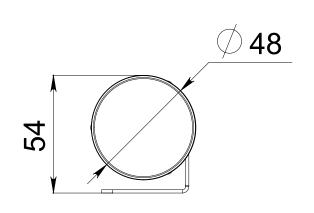

0K

3000K

4000K

5000K

Red







Blue

Amber

Voltage

24 V DC

IP66 IP67



### Customization

controls: PWM

power and luminous flux customized for a specific project

#### **Color binning**

2 MacAdam ellipses for white, ±3 nm for color LED

#### **CRI**

≥80 (for white color)

#### **Controls**

no







**Available custom versions** 

### Power, W

3

#### Luminous flux, Im

up to 200

#### Weight, kg

0,3

#### **Materials**

body – aluminum bracket – steel diffuser – polycarbonate glass

### Lifespan

not less than 50 000 hours

#### **Technologies**



# **Special features: PILL optics**

A wide range of secondary optics to maximize the practical use of the luminaire for accentuating grazing floodlighting



















Incredibly compact dimensions for a façade luminaire





## Special features: additional



- Slant bracket for easy access to the installation part on the façade
- Signature flawless INTILED lighting effect
- Wide possibilities for project customization





### INTILED

more info on our website