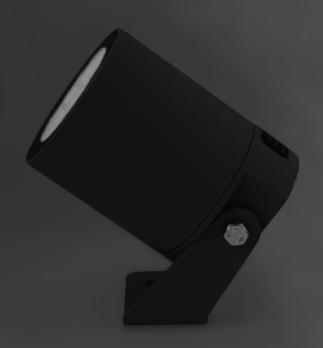

PILL

PILL is a tiny lumninaire for façade and landscape accent lighting

iPhone 15 Pro

## Special features: additional

- Slant bracket for easy access to the installation part on the façade
- Signature flawless INTILED lighting effect
- Wide possibilities for project customization