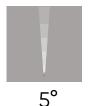

# Scalability of the solution

Lamella

5°

Complex carved column

15°

Niche/accents

10a30° 15x50° 30°

Landscape