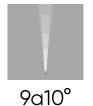

# Scalability of the solution

Lamella

5°

Complex carved column

15°

Niche/accents

10a30° 15x50° 30°

Landscape