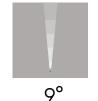

# Scalability of the solution

Lamella

5°

Complex carved column

15°

Niche/accents

10a30° 15x50° 30°

Landscape