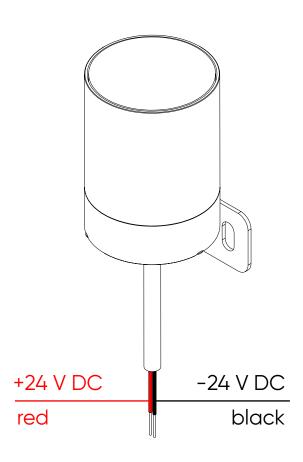

m ellipses for white, ±3 nm for color LED

#### **CRI**

≥80 (for white color)

#### **Controls**

no







**Available custom versions** 

### Power, W

3

#### Luminous flux, Im

up to 200

#### Weight, kg

0,3

#### **Materials**

body – aluminum bracket – steel diffuser – polycarbonate glass

### Lifespan

not less than 50 000 hours

#### **Technologies**



# **Special features: PILL optics**

A wide range of secondary optics to maximize the practical use of the luminaire for accentuating grazing floodlighting



















Incredibly compact dimensions for a façade luminaire





## Special features: additional



- Slant bracket for easy access to the installation part on the façade
- Signature flawless INTILED lighting effect
- Wide possibilities for project customization





### INTILED

more info on our website