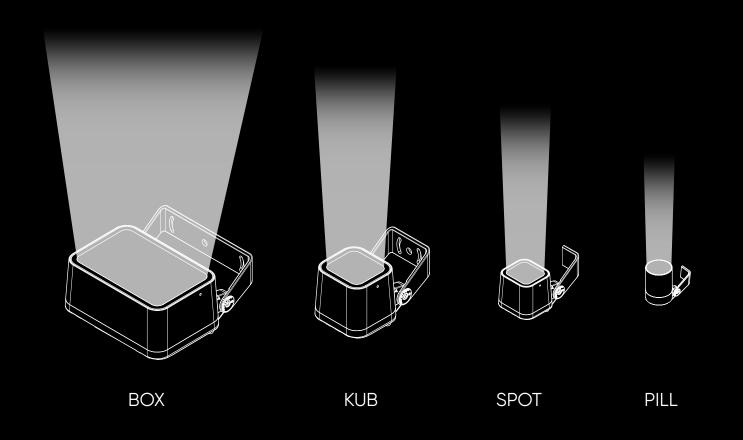

# Scalability of the solution

Lamella

5°

Complex carved column

15°

Niche/accents

10a30° 15x50° 30°

Landscape