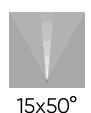

# Scalability of the solution

Lamella

5°

Complex carved column

15°

Niche/accents

10a30° 15x50° 30°

Landscape