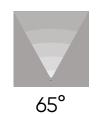

0° 125°



### **PILL** specification

#### INTILED









2700K

3000K

4000K

5000K

Red







Blue

Amber

Voltage

24 V DC

IP66 IP67



### Customization

controls: PWM

power and luminous flux customized for a specific project

#### **Color binning**

2 MacAdam ellipses for white, ±3 nm for color LED

#### **CRI**

≥80 (for white color)

#### **Controls**

no







**Available custom versions** 

### Power, W

3

#### Luminous flux, Im

up to 200

#### Weight, kg

0,3

#### **Materials**

body – aluminum bracket – steel diffuser – polycarbonate glass

### Lifespan

not less than 50 000 hours

#### **Technologies**



# **Special features: PILL optics**

A wide range of secondary optics to maximize the practical use of the luminaire for accentuating grazing floodlighting



















Incredibly compact dimensions for a façade luminaire





## Special features: additional



- Slant bracket for easy access to the installation part on the façade
- Signature flawless INTILED lighting effect
- Wide possibilities for project customization





### INTILED

more info on our website