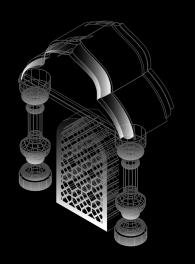

# Scalability of the solution

Lamella

5°

Complex carved column

15°

Niche/accents

10a30° 15x50° 30°

Landscape

30° 125°