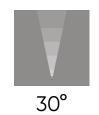

# Scalability of the solution

Lamella

5°

Complex carved column

15°

Niche/accents

10a30° 15x50° 30°

Landscape