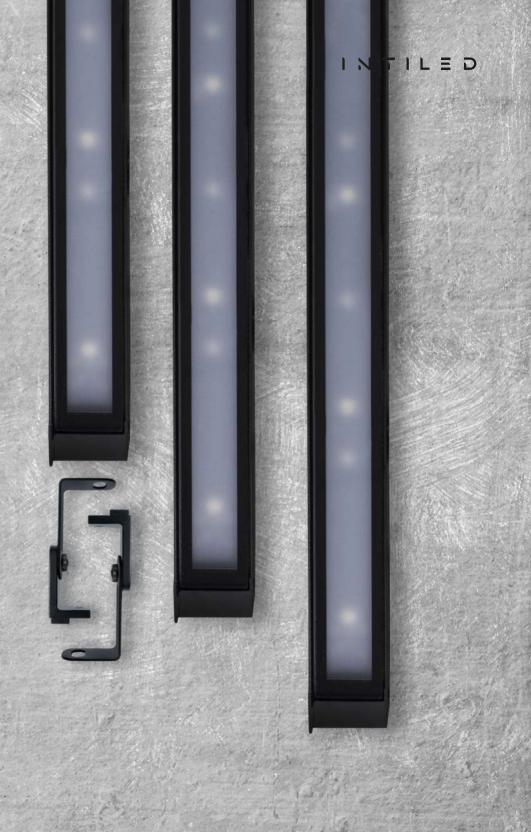

## **SLIM fullcolor ACCESSORIES**

Optional accessories:

• brackets for miscellaneous mounting, etc.