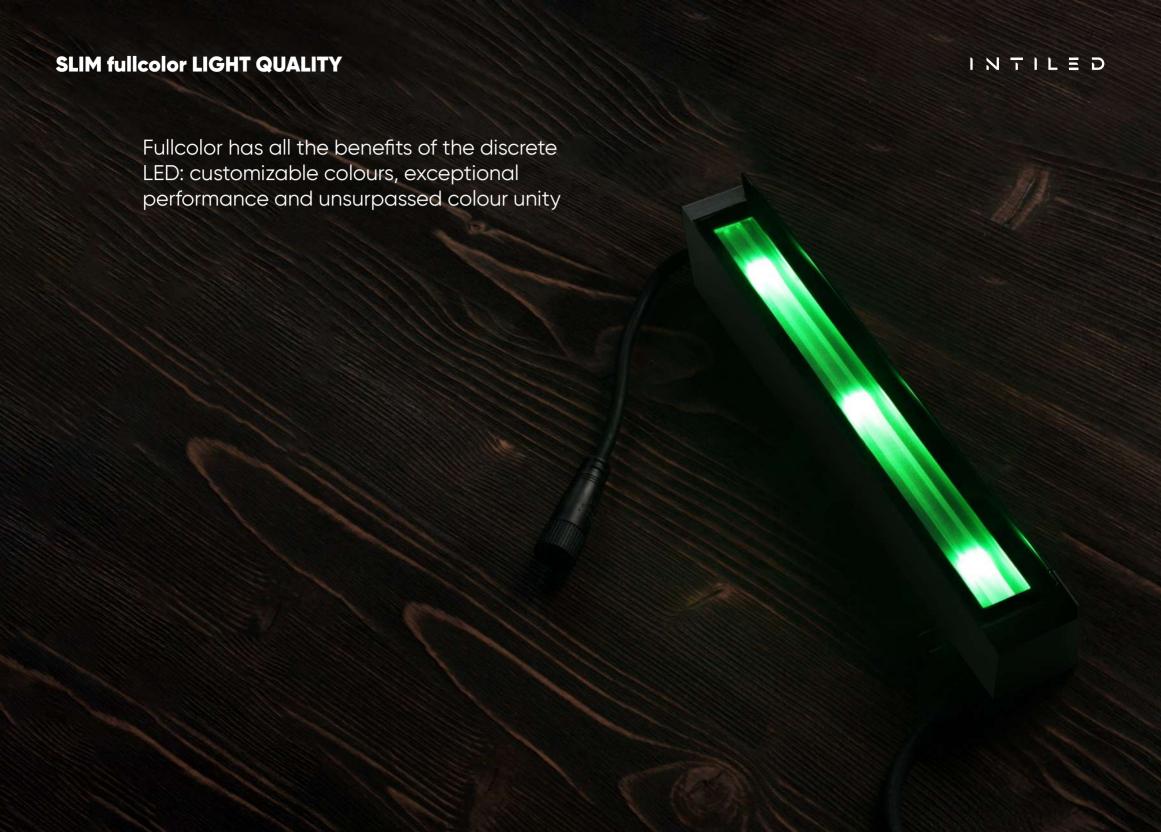

SLIM fullcolor

INTILED

SLIM fullcolor is an ultra-compact linear luminaire with an excellent light quality, owing to a special combination of optics and multichip diodes There are no accidental details or components in SLIM fullcolor: as a result of incredibly meticulous development process, we created a luminaire with an ultimatly precise design suitable for reliable operation, year after year in any climate.

The perfectly conformable optics with the latest generation of LED provides the highest performance and the best quality of light.

Exclusive extrusion optics creates a uniform soft light of the exact required shape.

LED of maximum brightness and narrow binning (2 MacAdam steps).

Perfect colour mixing in the close zone, comfortable visual effect and colour uniformity.

THE LIFE OF SLIM fullcolor

 EternalTechnology™\* provides a stable operation of each luminaire element within their working temperatures. The temperature sensors inside the body and algorithms protecting from overheating complement the luminaire's optimal design of the heat sink. The product is reliable and long-lasting even under extreme conditions.