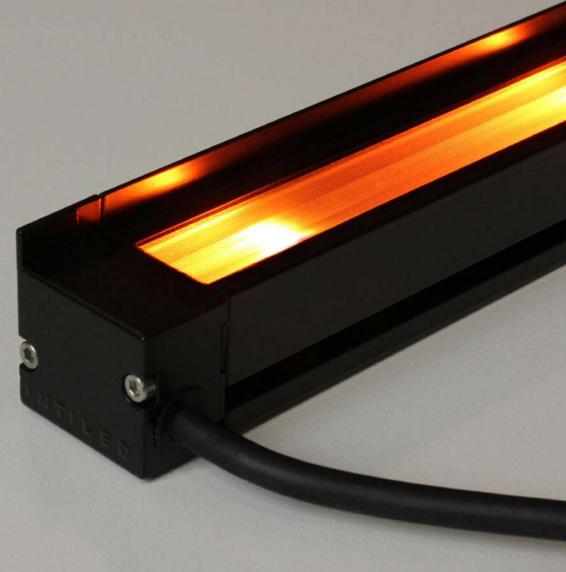

The perfectly conformable optics with the latest generation of LED provides the highest performance and the best quality of light.

Exclusive extrusion optics creates a uniform soft light of the exact required shape.

LED of maximum brightness and narrow binning (2 MacAdam steps).

Perfect colour mixing in the close zone, comfortable visual effect and colour uniformity.

THE LIFE OF SLIM fullcolor

 EternalTechnology™\* provides a stable operation of each luminaire element within their working temperatures. The temperature sensors inside the body and algorithms protecting from overheating complement the luminaire's optimal design of the heat sink. The product is reliable and long-lasting even under extreme conditions.