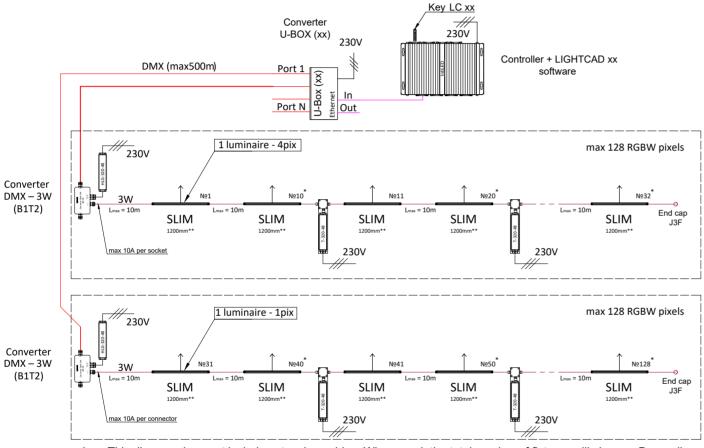

## SLIM fullcolor wiring diagram with DMX-3W(B1T2) converter

- \* This diagram does not include extension cables. When used, the total number of fixtures will change. Depending on the length of the extension cable, the number of fixtures in one segment of the system may be reduced.
- \*\* The maximum number of fixtures in a segment depends on the length (power) of the fixture.