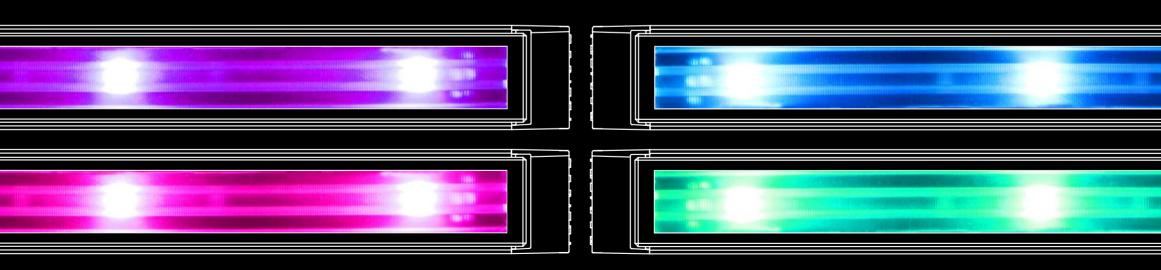

SLIM fullcolor

INTILED

SLIM fullcolor is an ultra-compact linear luminaire with an excellent light quality, owing to a special combination of optics and multichip diodes There are no accidental details or components in SLIM fullcolor: as a result of incredibly meticulous development process, we created a luminaire with an ultimatly precise design suitable for reliable operation, year after year in any climate.

The perfectly conformable optics with the latest generation of LED provides the highest performance and the best quality of light.

Exclusive extrusion optics creates a uniform soft light of the exact required shape.

LED of maximum brightness and narrow binning (2 MacAdam steps).

Perfect colour mixing in the close zone, comfortable visual effect and colour uniformity.

THE LIFE OF SLIM fullcolor

 EternalTechnology™\* provides a stable operation of each luminaire element within their working temperatures. The temperature sensors inside the body and algorithms protecting from overheating complement the luminaire's optimal design of the heat sink. The product is reliable and long-lasting even under extreme conditions.