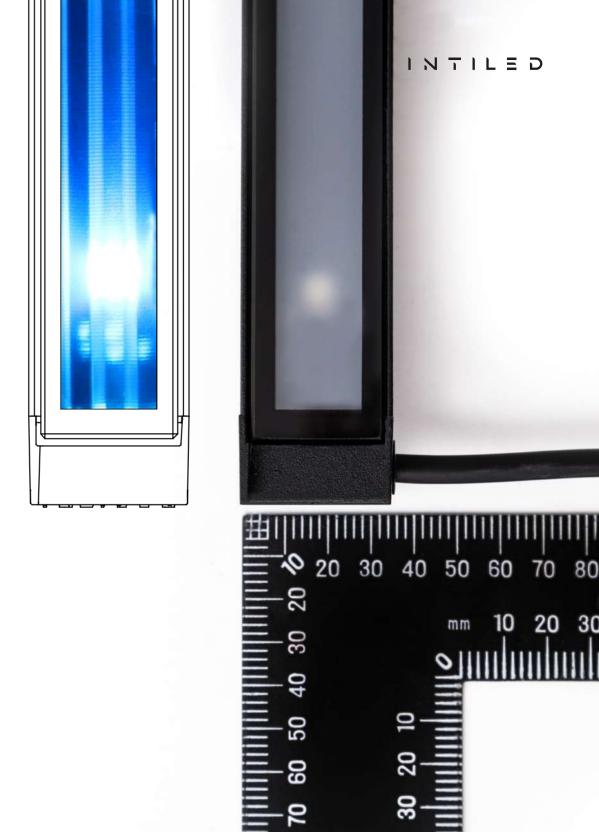

SLIM fullcolor

INTILED

SLIM fullcolor is an ultra-compact linear luminaire with an excellent light quality, owing to a special combination of optics and multichip diodes There are no accidental details or components in SLIM fullcolor: as a result of incredibly meticulous development process, we created a luminaire with an ultimatly precise design suitable for reliable operation, year after year in any climate.

The perfectly conformable optics with the latest generation of LED provides the highest performance and the best quality of light.

Exclusive extrusion optics creates a uniform soft light of the exact required shape.

LED of maximum brightness and narrow binning (2 MacAdam steps).

Perfect colour mixing in the close zone, comfortable visual effect and colour uniformity.

THE LIFE OF SLIM fullcolor

 EternalTechnology™\* provides a stable operation of each luminaire element within their working temperatures. The temperature sensors inside the body and algorithms protecting from overheating complement the luminaire's optimal design of the heat sink. The product is reliable and long-lasting even under extreme conditions.