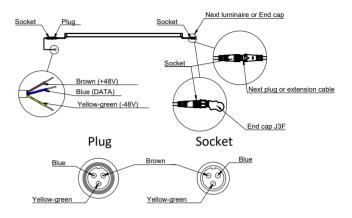

## SLIM fullcolor wiring diagram with DMX-3W(B1T2) converter

- \* This diagram does not include extension cables. When used, the total number of fixtures will change. Depending on the length of the extension cable, the number of fixtures in one segment of the system may be reduced.
- \*\* The maximum number of fixtures in a segment depends on the length (power) of the fixture.