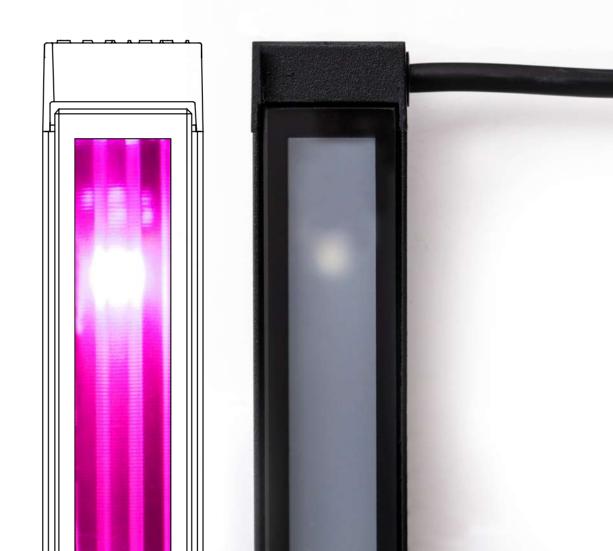

SLIM fullcolor

INTILED

SLIM fullcolor is an ultra-compact linear luminaire with an excellent light quality, owing to a special combination of optics and multichip diodes There are no accidental details or components in SLIM fullcolor: as a result of incredibly meticulous development process, we created a luminaire with an ultimatly precise design suitable for reliable operation, year after year in any climate.

The perfectly conformable optics with the latest generation of LED provides the highest performance and the best quality of light.

Exclusive extrusion optics creates a uniform soft light of the exact required shape.

LED of maximum brightness and narrow binning (2 MacAdam steps).

Perfect colour mixing in the close zone, comfortable visual effect and colour uniformity.

THE LIFE OF SLIM fullcolor

 EternalTechnology™\* provides a stable operation of each luminaire element within their working temperatures. The temperature sensors inside the body and algorithms protecting from overheating complement the luminaire's optimal design of the heat sink. The product is reliable and long-lasting even under extreme conditions.