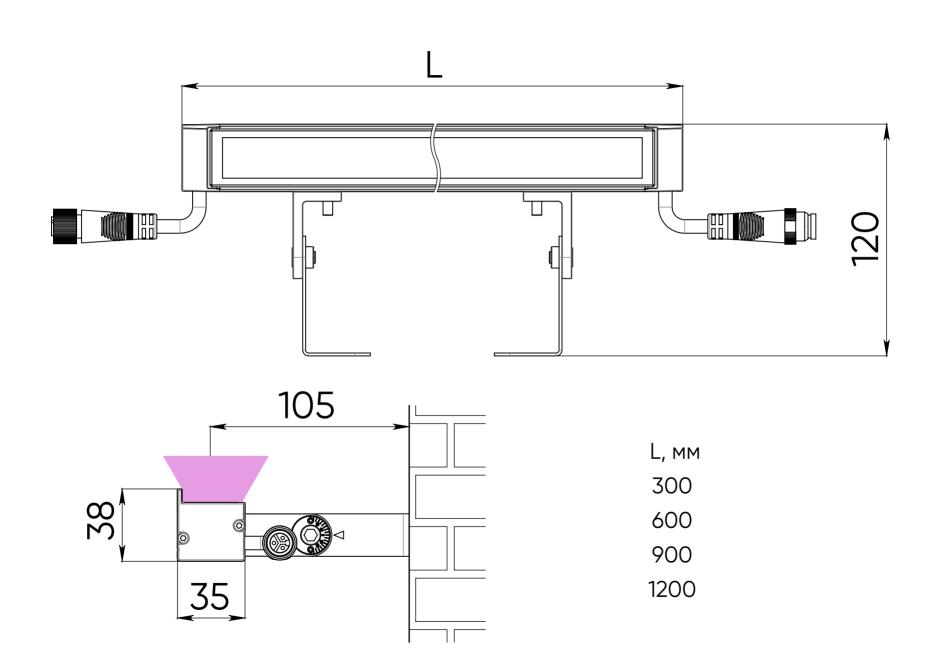

## SLIM fullcolor (DMX controlled)

| Light source          | Nichia (Japan); Lumileds                                                                                                            |
|-----------------------|-------------------------------------------------------------------------------------------------------------------------------------|
| Light color           | fullcolor (R+G+B+W40)                                                                                                               |
| Optics                | 40x100°, 60x90°, 120°, 50a90°                                                                                                       |
| Luminous flux         | 450 Lm/m                                                                                                                            |
| Wattage               | 6 - 24 W                                                                                                                            |
| Voltage               | 48 V DC                                                                                                                             |
| Protection class      | IP66/IP67, IK08                                                                                                                     |
| Operating temperature | -40°C +55°C                                                                                                                         |
| Lifespan              | not less than 50 000 hours                                                                                                          |
| Control               | 3W                                                                                                                                  |
| Front dimensions      | 35x38 mm                                                                                                                            |
| Length                | 300, 600, 900, 1200 mm                                                                                                              |
| Weight                | 0,5-1,6 kg                                                                                                                          |
| Mounting              | on an adjustable bracket                                                                                                            |
| Customization         | housing and accessories painted in any RAL color;<br>control/power cables of any length up to 5 m;<br>brackets of customized length |
|                       |                                                                                                                                     |