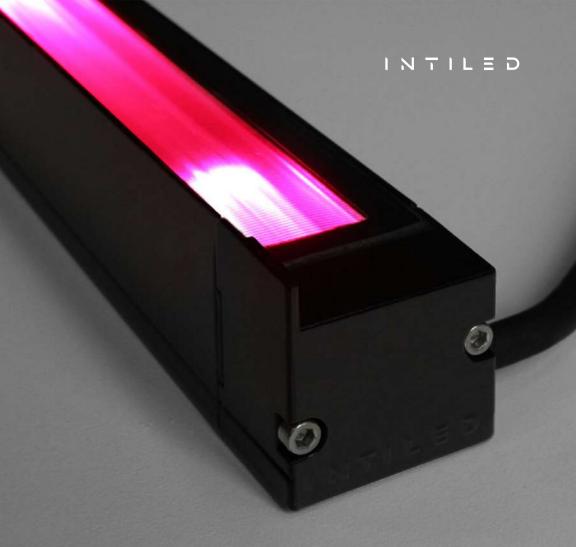

The perfectly conformable optics with the latest generation of LED provides the highest performance and the best quality of light.

Exclusive extrusion optics creates a uniform soft light of the exact required shape.

LED of maximum brightness and narrow binning (2 MacAdam steps).

Perfect colour mixing in the close zone, comfortable visual effect and colour uniformity.

THE LIFE OF SLIM fullcolor

 EternalTechnology™\* provides a stable operation of each luminaire element within their working temperatures. The temperature sensors inside the body and algorithms protecting from overheating complement the luminaire's optimal design of the heat sink. The product is reliable and long-lasting even under extreme conditions.