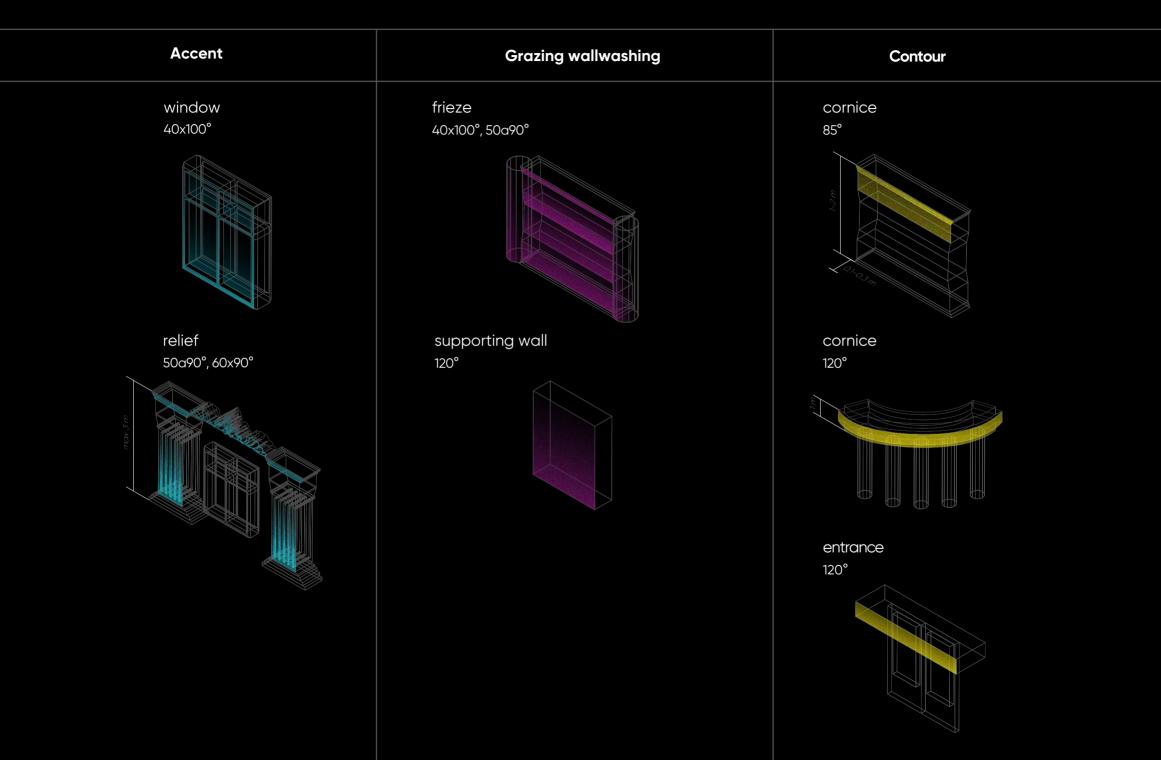

## SLIM fullcolor (DMX controlled)

| Light source          | Nichia (Japan); Lumileds                                                                                                            |
|-----------------------|-------------------------------------------------------------------------------------------------------------------------------------|
| Light color           | fullcolor (R+G+B+W40)                                                                                                               |
| Optics                | 40x100°, 60x90°, 120°, 50a90°                                                                                                       |
| Luminous flux         | 450 Lm/m                                                                                                                            |
| Wattage               | 6 - 24 W                                                                                                                            |
| Voltage               | 48 V DC                                                                                                                             |
| Protection class      | IP66/IP67, IK08                                                                                                                     |
| Operating temperature | -40°C +55°C                                                                                                                         |
| Lifespan              | not less than 50 000 hours                                                                                                          |
| Control               | 3W                                                                                                                                  |
| Front dimensions      | 35x38 mm                                                                                                                            |
| Length                | 300, 600, 900, 1200 mm                                                                                                              |
| Weight                | 0,5-1,6 kg                                                                                                                          |
| Mounting              | on an adjustable bracket                                                                                                            |
| Customization         | housing and accessories painted in any RAL color;<br>control/power cables of any length up to 5 m;<br>brackets of customized length |
|                       |                                                                                                                                     |