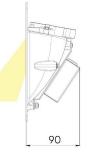

## Application

Typical recessed luminaire with increased reflecting surface for the softest floodlighting ever. Can be installed as a step light or inside of the bollard.

| Light color            | Amber                                                                    |
|------------------------|--------------------------------------------------------------------------|
| CRI                    | -                                                                        |
| Delivered lumen output | 220 lm                                                                   |
| Optics                 | 50a100°                                                                  |
| Pulsation coefficient  | 5%                                                                       |
| Voltage                | AC 230 V, (50±1) Hz                                                      |
| Power input            | 14 W                                                                     |
| Power factor Cos 🗆     | 0,9                                                                      |
| Control                | -                                                                        |
| Electrical class       | l (first)                                                                |
| Operating temperature  | -40°C+55°C                                                               |
| Lifespan               | not less than 50 000 hours                                               |
| Warranty               | 5 years                                                                  |
| Weight                 | 1 kg                                                                     |
| Dimensions             | 190x90x200 mm                                                            |
| Materials              | housing – die-cast aluminum;<br>diffusor – light-diffusing polycarbonate |
| Mounting               | recessed mounting                                                        |
| Accessories            | Mounting box, bollard                                                    |
| Customization          | SELV, dimming, DMX-512/RDM<br>control, PWM                               |