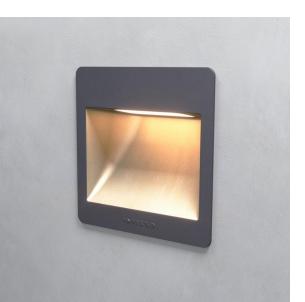

## Application

Typical recessed luminaire with increased reflecting surface for the softest floodlighting ever. Can be installed as a step light or inside of the bollard.

| Light color            | Amber                                                                    |
|------------------------|--------------------------------------------------------------------------|
| CRI                    | -                                                                        |
| Delivered lumen output | 220 lm                                                                   |
| Optics                 | 50a100°                                                                  |
| Pulsation coefficient  | 5%                                                                       |
| Voltage                | AC 230 V, (50±1) Hz                                                      |
| Power input            | 14 W                                                                     |
| Power factor Cos 🗆     | 0,9                                                                      |
| Control                | -                                                                        |
| Electrical class       | l (first)                                                                |
| Operating temperature  | -40°C+55°C                                                               |
| Lifespan               | not less than 50 000 hours                                               |
| Warranty               | 5 years                                                                  |
| Weight                 | 1 kg                                                                     |
| Dimensions             | 190x90x200 mm                                                            |
| Materials              | housing – die-cast aluminum;<br>diffusor – light-diffusing polycarbonate |
| Mounting               | recessed mounting                                                        |
| Accessories            | Mounting box, bollard                                                    |
| Customization          | SELV, dimming, DMX-512/RDM<br>control, PWM                               |