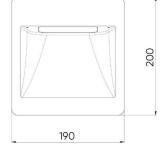

## Application

Typical recessed luminaire with increased reflecting surface for the softest floodlighting ever. Can be installed as a step light or inside of the bollard.

| Light color            | Amber                                                                    |
|------------------------|--------------------------------------------------------------------------|
| CRI                    | -                                                                        |
| Delivered lumen output | 220 lm                                                                   |
| Optics                 | 50a100°                                                                  |
| Pulsation coefficient  | 5%                                                                       |
| Voltage                | AC 230 V, (50±1) Hz                                                      |
| Power input            | 14 W                                                                     |
| Power factor Cos 🗆     | 0,9                                                                      |
| Control                | -                                                                        |
| Electrical class       | l (first)                                                                |
| Operating temperature  | -40°C+55°C                                                               |
| Lifespan               | not less than 50 000 hours                                               |
| Warranty               | 5 years                                                                  |
| Weight                 | 1 kg                                                                     |
| Dimensions             | 190x90x200 mm                                                            |
| Materials              | housing – die-cast aluminum;<br>diffusor – light-diffusing polycarbonate |
| Mounting               | recessed mounting                                                        |
| Accessories            | Mounting box, bollard                                                    |
| Customization          | SELV, dimming, DMX-512/RDM<br>control, PWM                               |