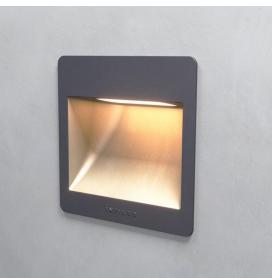

## WALL IMB5-2W27-50a100H

## Application

Typical recessed luminaire with increased reflecting surface for the softest floodlighting ever. Can be installed as a step light or inside of the bollard.

| Light color            | White 2700 K (2-step MacAdam<br>ellipse)                                 |               |
|------------------------|--------------------------------------------------------------------------|---------------|
| CRI                    | >80                                                                      |               |
| Delivered lumen output | 320 lm                                                                   |               |
| Optics                 | 50a100°                                                                  | CE            |
| Pulsation coefficient  | 5%                                                                       | $\zeta \zeta$ |
| Voltage                | AC 230 V, (50±1) Hz                                                      | - E           |
| Power input            | 13 W                                                                     |               |
| Power factor Cos 🗆     | 0,9                                                                      |               |
| Control                | -                                                                        |               |
| Electrical class       | l (first)                                                                |               |
| Operating temperature  | -40°C+55°C                                                               |               |
| Lifespan               | not less than 50 000 hours                                               |               |
| Warranty               | 5 years                                                                  |               |
| Weight                 | l kg                                                                     | L             |
| Dimensions             | 190x90x200 mm                                                            | নি            |
| Materials              | housing – die-cast aluminum;<br>diffusor – light-diffusing polycarbonate |               |
| Mounting               | recessed mounting                                                        |               |
| Accessories            | Mounting box, bollard                                                    |               |
| Customization          | SELV, dimming, DMX-512/RDM<br>control, PWM                               |               |