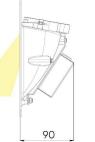

## Application

Typical recessed luminaire with increased reflecting surface for the softest floodlighting ever. Can be installed as a step light or inside of the bollard.

| Light color            | White 2700 K (2-step MacAdam<br>ellipse)                                 |               |
|------------------------|--------------------------------------------------------------------------|---------------|
| CRI                    | >80                                                                      |               |
| Delivered lumen output | 320 lm                                                                   |               |
| Optics                 | 50a100°                                                                  | CE            |
| Pulsation coefficient  | 5%                                                                       | $\zeta \zeta$ |
| Voltage                | AC 230 V, (50±1) Hz                                                      | - E           |
| Power input            | 13 W                                                                     |               |
| Power factor Cos 🗆     | 0,9                                                                      |               |
| Control                | -                                                                        |               |
| Electrical class       | l (first)                                                                |               |
| Operating temperature  | -40°C+55°C                                                               |               |
| Lifespan               | not less than 50 000 hours                                               |               |
| Warranty               | 5 years                                                                  |               |
| Weight                 | l kg                                                                     | L             |
| Dimensions             | 190x90x200 mm                                                            | নি            |
| Materials              | housing – die-cast aluminum;<br>diffusor – light-diffusing polycarbonate |               |
| Mounting               | recessed mounting                                                        |               |
| Accessories            | Mounting box, bollard                                                    |               |
| Customization          | SELV, dimming, DMX-512/RDM<br>control, PWM                               |               |