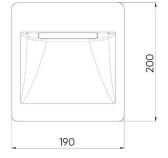

## Application

Typical recessed luminaire with increased reflecting surface for the softest floodlighting ever. Can be installed as a step light or inside of the bollard.

| Light color            | White 2700 K (2-step MacAdam<br>ellipse)                                 |               |
|------------------------|--------------------------------------------------------------------------|---------------|
| CRI                    | >80                                                                      |               |
| Delivered lumen output | 320 lm                                                                   |               |
| Optics                 | 50a100°                                                                  | CE            |
| Pulsation coefficient  | 5%                                                                       | $\zeta \zeta$ |
| Voltage                | AC 230 V, (50±1) Hz                                                      | - E           |
| Power input            | 13 W                                                                     |               |
| Power factor Cos 🗆     | 0,9                                                                      |               |
| Control                | -                                                                        |               |
| Electrical class       | l (first)                                                                |               |
| Operating temperature  | -40°C+55°C                                                               |               |
| Lifespan               | not less than 50 000 hours                                               |               |
| Warranty               | 5 years                                                                  |               |
| Weight                 | l kg                                                                     | L             |
| Dimensions             | 190x90x200 mm                                                            | নি            |
| Materials              | housing – die-cast aluminum;<br>diffusor – light-diffusing polycarbonate |               |
| Mounting               | recessed mounting                                                        |               |
| Accessories            | Mounting box, bollard                                                    |               |
| Customization          | SELV, dimming, DMX-512/RDM<br>control, PWM                               |               |