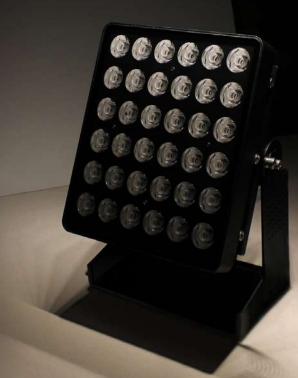

# **ZENITH** special optics

INTILED

ZENITH is a powerful projector with ultra-narrow 3° optics. Designed for grazing illumination of cables and stays for bridges, pylons, spans and other narrow extended surfaces, as well as for targeted accent lighting from long distances.

Breaking the stereotype that complex light fittings with a high degree of protection are always oversized, ZENITH has a relatively compact size. An undoubted advantage for the installation and further maintenance of the lighting system.