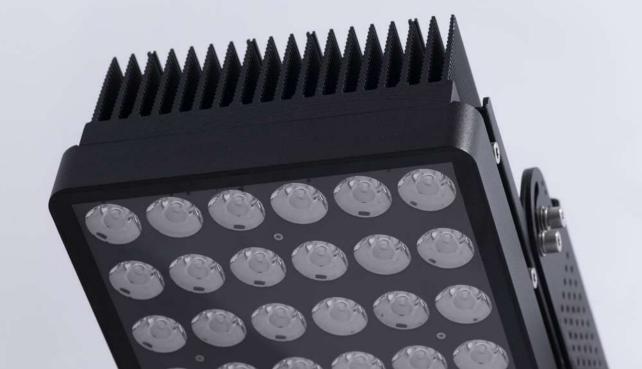

# **ZENITH** special optics

INTILED

ZENITH is a powerful projector with ultra-narrow 3° optics. Designed for grazing illumination of cables and stays for bridges, pylons, spans and other narrow extended surfaces, as well as for targeted accent lighting from long distances.

# **ZENITH** customizing possibilities

The luminaire's power and luminous flux can be customized according to your project requirements, as well as the controls: upon request, DMX-512 protocol is available