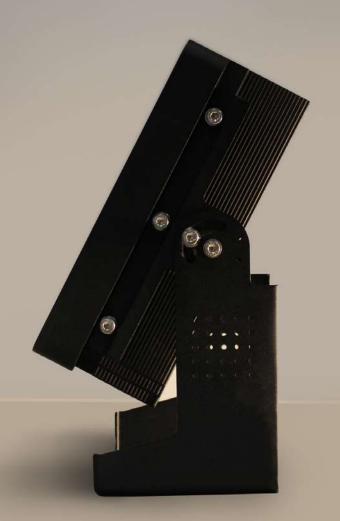

Breaking the stereotype that complex light fittings with a high degree of protection are always oversized, ZENITH has a relatively compact size. An undoubted advantage for the installation and further maintenance of the lighting system.