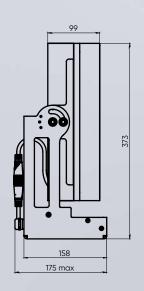

hting equipment is subject to special requirements in terms of vibration resistance and resistance to climatic factors, such as: critical temperatures, high humidity and wind loads, aggressive environments.



# Long luminaire life

The stable long life of the light fitting in such aggressive conditions is ensured by:

- a high IP66/67 degree of protection against external elements
- IKO8 resistance to mechanical impacts
- extra-deep 20 micron anodized body (typical anodizing - 6 μm)
- cables with increased degree of protection, IP68 connectors, etc.



Breaking the stereotype that complex light fittings with a high degree of protection are always oversized, ZENITH has a relatively compact size. An undoubted advantage for the installation and further maintenance of the lighting system.







# **ZENITH** customizing possibilities

The luminaire's power and luminous flux can be customized according to your project requirements, as well as the controls: upon request, DMX-512 protocol is available



## **ZENITH technical characteristics**











6500 K

Red Green

Blue



2°

### **Color binning**

2 MacAdam ellipses for white, ±3 nm for color LED

#### **CRI**

≥70 (for white color)

Wattage, W

125

Luminous flux, лм

7500

Weight, kg

15

**Power factor** 

>0,9

Voltage

230 V AC

IP66 IP67



**Controls** 

not available

**Materials** 

housing – aluminum bracket – steel protective glass – temperred glass

**Technologies** 



Customization

controls: PWM, DMX-512, DMX-512 + RDM connectors IP68 cable length up to 5m wattage and luminous flux customized for a specif