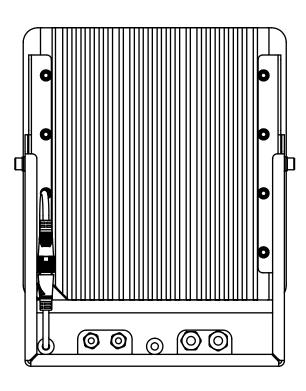

controls: upon request, DMX-512 protocol is available



## **ZENITH technical characteristics**











6500 K

Red Green

Blue



2°

### **Color binning**

2 MacAdam ellipses for white, ±3 nm for color LED

#### **CRI**

≥70 (for white color)

Wattage, W

125

Luminous flux, лм

7500

Weight, kg

15

**Power factor** 

>0,9

Voltage

230 V AC

IP66 IP67



**Controls** 

not available

**Materials** 

housing – aluminum bracket – steel protective glass – temperred glass

**Technologies** 



Customization

controls: PWM, DMX-512, DMX-512 + RDM connectors IP68 cable length up to 5m wattage and luminous flux customized for a specific project

#### **Available custom versions**







Lifespan

not less than 50 000 hours

# more info on website



# **ZENITH dimensional drawing**