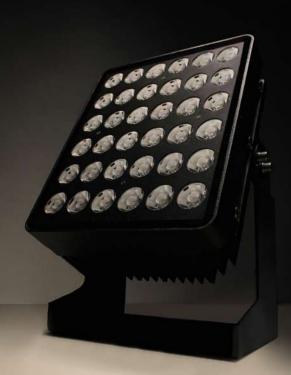

# **ZENITH** special optics

INTILED

ZENITH is a powerful projector with ultra-narrow 3° optics. Designed for grazing illumination of cables and stays for bridges, pylons, spans and other narrow extended surfaces, as well as for targeted accent lighting from long distances.

Breaking the stereotype that complex light fittings with a high degree of protection are always oversized, ZENITH has a relatively compact size. An undoubted advantage for the installation and further maintenance of the lighting system.