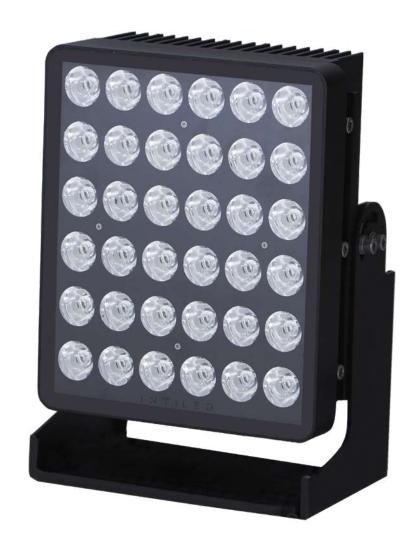

# **ZENITH** special optics

INTILED

ZENITH is a powerful projector with ultra-narrow 3° optics. Designed for grazing illumination of cables and stays for bridges, pylons, spans and other narrow extended surfaces, as well as for targeted accent lighting from long distances.

Breaking the stereotype that complex light fittings with a high degree of protection are always oversized, ZENITH has a relatively compact size. An undoubted advantage for the installation and further maintenance of the lighting system.