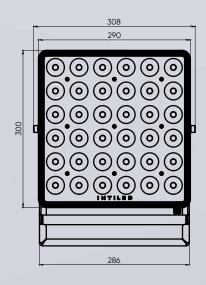

ighting equipment is subject to special requirements in terms of vibration resistance and resistance to climatic factors, such as: critical temperatures, high humidity and wind loads, aggressive environments.



# Long luminaire life

The stable long life of the light fitting in such aggressive conditions is ensured by:

- a high IP66/67 degree of protection against external elements
- IKO8 resistance to mechanical impacts
- extra-deep 20 micron anodized body (typical anodizing - 6 μm)
- cables with increased degree of protection, IP68 connectors, etc.



Breaking the stereotype that complex light fittings with a high degree of protection are always oversized, ZENITH has a relatively compact size. An undoubted advantage for the installation and further maintenance of the lighting system.







# **ZENITH** customizing possibilities

The luminaire's power and luminous flux can be customized according to your project requirements, as well as the controls: upon request, DMX-512 protocol is available



## **ZENITH technical characteristics**











6500 K

Red Green

Blue



2°

### **Color binning**

2 MacAdam ellipses for white, ±3 nm for color LED

#### **CRI**

≥70 (for white color)

Wattage, W

125

Luminous flux, лм

7500

Weight, kg

15

**Power factor** 

>0,9

Voltage

230 V AC

IP66 IP67



**Controls** 

not available

**Materials** 

housing – aluminum bracket – steel protective glass – temperred glass

**Technologies** 



Customization

controls: PWM, DMX-512, DMX-512 + RDM connectors IP68 cable length up to 5m wattage and luminous flux customized for a spec