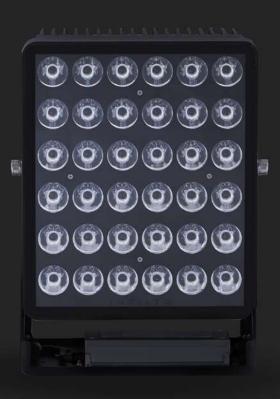

# **ZENITH** special optics

INTILED

ZENITH is a powerful projector with ultra-narrow 3° optics. Designed for grazing illumination of cables and stays for bridges, pylons, spans and other narrow extended surfaces, as well as for targeted accent lighting from long distances.

# **ZENITH** customizing possibilities

The luminaire's power and luminous flux can be customized according to your project requirements, as well as the controls: upon request, DMX-512 protocol is available