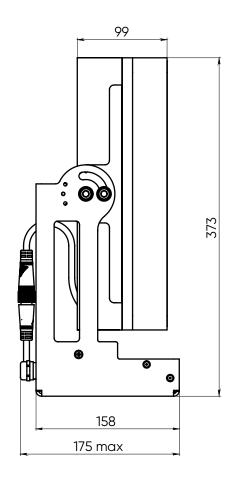

he controls: upon request, DMX-512 protocol is available



## **ZENITH technical characteristics**











6500 K

Red Green

Blue



2°

### **Color binning**

2 MacAdam ellipses for white, ±3 nm for color LED

#### **CRI**

≥70 (for white color)

Wattage, W

125

Luminous flux, лм

7500

Weight, kg

15

**Power factor** 

>0,9

Voltage

230 V AC

IP66 IP67



**Controls** 

not available

**Materials** 

housing – aluminum bracket – steel protective glass – temperred glass

**Technologies** 



Customization

controls: PWM, DMX-512, DMX-512 + RDM connectors IP68 cable length up to 5m wattage and luminous flux customized for a specific project

#### **Available custom versions**







Lifespan

not less than 50 000 hours

# more info on website



# **ZENITH dimensional drawing**