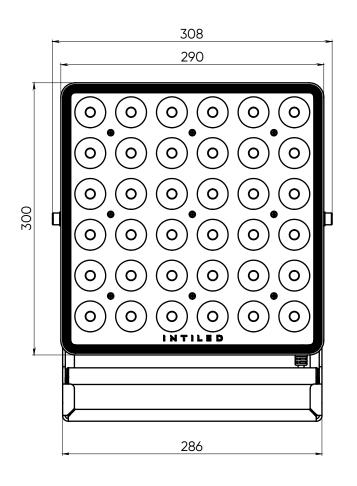

the controls: upon request, DMX-512 protocol is available



## **ZENITH technical characteristics**











6500 K

Red Green

Blue



2°

### **Color binning**

2 MacAdam ellipses for white, ±3 nm for color LED

#### **CRI**

≥70 (for white color)

Wattage, W

125

Luminous flux, лм

7500

Weight, kg

15

**Power factor** 

>0,9

Voltage

230 V AC

IP66 IP67



**Controls** 

not available

**Materials** 

housing – aluminum bracket – steel protective glass – temperred glass

**Technologies** 



Customization

controls: PWM, DMX-512, DMX-512 + RDM connectors IP68 cable length up to 5m wattage and luminous flux customized for a specific project

#### **Available custom versions**







Lifespan

not less than 50 000 hours

# more info on website



# **ZENITH dimensional drawing**