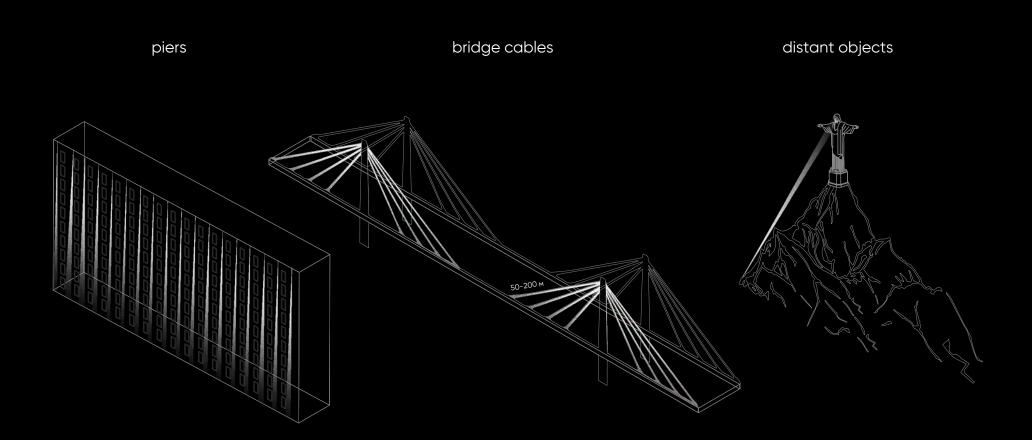

# **ZENITH** special optics

INTILED

ZENITH is a powerful projector with ultra-narrow 3° optics. Designed for grazing illumination of cables and stays for bridges, pylons, spans and other narrow extended surfaces, as well as for targeted accent lighting from long distances.

# ZENITH and bridges: Made for each other

Bridge lighting is a difficult and complex task. Lighting equipment is subject to special requirements in terms of vibration resistance and resistance to climatic factors, such as: critical temperatures, high humidity and wind loads, aggressive environments.